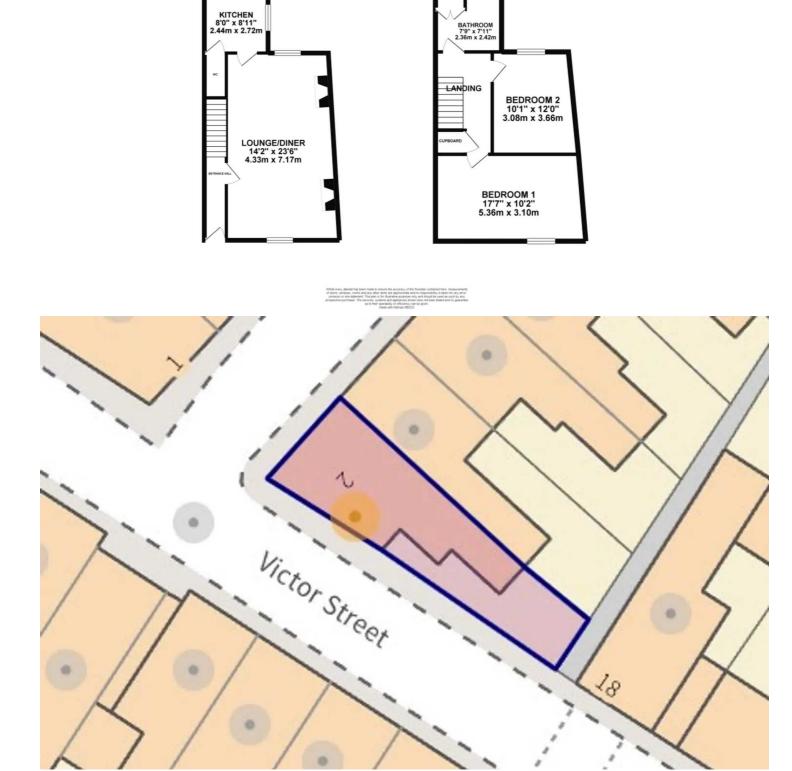

## 2 Alexandra Street, Stone £170,000 Freehold

Pretty courtyard which is the perfect space to sit out in the summer months.
Perfect for first time buyers and investors
This end of terrace property features two double bedrooms and a modern bathroom with walk-in shower.
A lovely period property located just a stone's throw from the town centre!
Open plan lounge/dining room along with separate kitchen, ground floor W/C and utility room.

James Du Pavey

Roll up, roll up! Are you feeling lucky? Do you fancy your chances at a great opportunity? Well here it is, but not for long so be quick! A fantastic two bedroom end terrace property located in the heart of Stone with everything you need right on the door step. Bursting with lots of character including high ceilings and original fireplaces, this period property is a real gem! The entrance hall features original tiled flooring and leads through into an open plan lounge/diner which is the perfect space for entertaining guests. Beyond this is a lovely kitchen complete with convenient ground floor W/C and handy utility room at the rear perfect for tucking away the laundry! Upstairs, there are two generous double bedrooms and a stylish contemporary bathroom with large walk in shower. Externally, the property has a lovely courtyard area which is a great space for sitting out in summer months. This brilliant period property is a great opportunity for first time buyers, investors or those looking to downsize whilst not having to comprise on a superb location. Contact our Stone office to arrange your viewing today.

Fantastic 2 bed end terrace in central Stone with original features such as high ceilings and fireplaces. Open lounge/diner, kitchen, utility room, courtyard, 2 double bedrooms, contemporary bathroom. Ideal for first-time buyers, investors, downsizers. Contact our Stone office now! Tenure: Freehold

EPC Energy Efficiency Rating: E EPC Environmental Impact Rating: F

**1ST FLOOR** 

You can include any text here. The text can be modified upon generating your brochure.

## 01785 814917

GROUND FLOOR

UTILITY ROOM 5'7" x 10'0" 1.71m x 3.06m