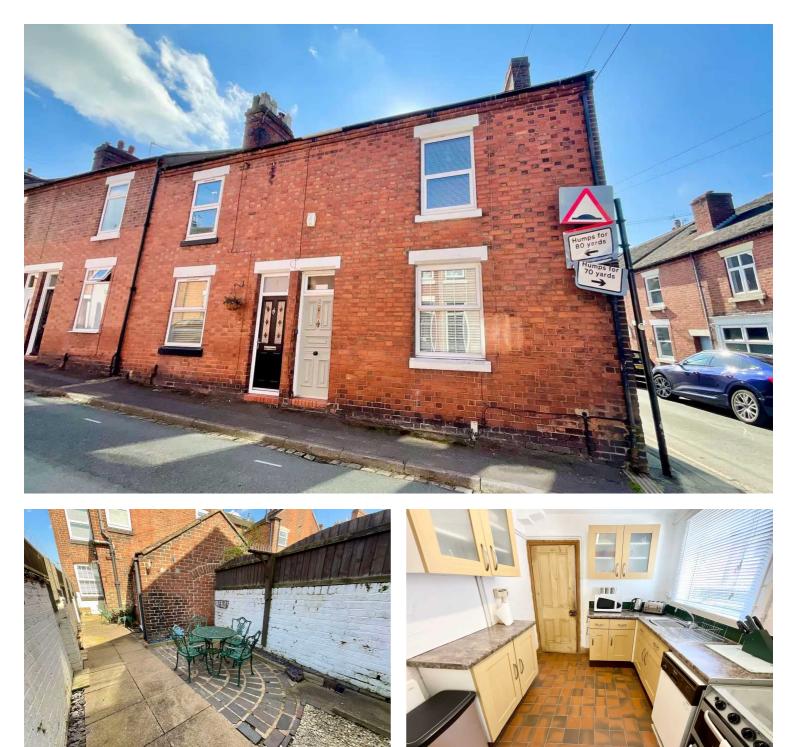

## 2 Alexandra Street, Stone £170,000 Freehold

Pretty courtyard which is the perfect space to sit out in the summer months.
Perfect for first time buyers and investors
This end of terrace property features two double bedrooms and a modern bathroom with walk-in shower.
A lovely period property located just a stone's throw from the town centre!
Open plan lounge/dining room along with separate kitchen, ground floor W/C and utility room.

James Du Pavey

Roll up, roll up! Are you feeling lucky? Do you fancy your chances at a great opportunity? Well here it is, but not for long so be quick! A fantastic two bedroom end terrace property located in the heart of Stone with everything you need right on the door step. Bursting with lots of character including high ceilings and original fireplaces, this period property is a real gem! The entrance hall features original tiled flooring and leads through into an open plan lounge/diner which is the perfect space for entertaining guests. Beyond this is a lovely kitchen complete with convenient ground floor W/C and handy utility room at the rear perfect for tucking away the laundry! Upstairs, there are two generous double bedrooms and a stylish contemporary bathroom with large walk in shower. Externally, the property has a lovely courtyard area which is a great space for sitting out in summer months. This brilliant period property is a great opportunity for first time buyers, investors or those looking to downsize whilst not having to comprise on a superb location. Contact our Stone office to arrange your viewing today.

Fantastic 2 bed end terrace in central Stone with original features such as high ceilings and fireplaces. Open lounge/diner, kitchen, utility room, courtyard, 2 double bedrooms, contemporary bathroom. Ideal for first-time buyers, investors, downsizers. Contact our Stone office now! Tenure: Freehold