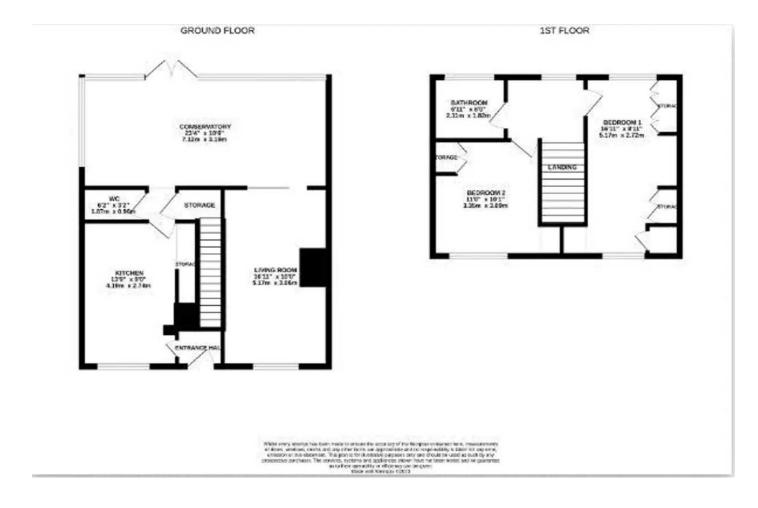

Rough diamonds can sometimes be mistaken for worthless pebbles, however, this rough diamond is defiantly far from it! Situated in the sought after area of Stone on Aston Lane is this two bedroom mid terrace that is just waiting for you to put your own stamp on it! With Stone town centre not far away you really do get the best of both worlds. A rural location with breath taking viewings whilst also having brilliant commuter links, amenities, picturesque walks and great schooling close by. The property offers a large driveway surrounded by flower beds. Opening the front door you are greeted to a large living room to the right and a good-sized, light and airy kitchen to your left. From the kitchen you have a handy downstairs W/C and pantry area, giving you even more storage space. At the rear of the property is a substantial conservatory that could be used as a dining area, French doors lead out into the rear garden that has a 3 tier patio area along with mature shrubs and flower beds. Beyond the garden are fields that seem to go on for miles and miles! Picture this, sitting in your garden on a summer's day, watching the world go by while the birds sing, bliss. As you head upstairs you have a family bathroom with a shower cubical, to the right of the landing is the main bedroom and to the left is the 2nd bedroom, both of which have built in storage cupboards. Did we mention this property also has NO UPWARD CHAIN! Don't mistake this beautiful diamond for a pebble! Call the Stone branch today to book your priority viewing.