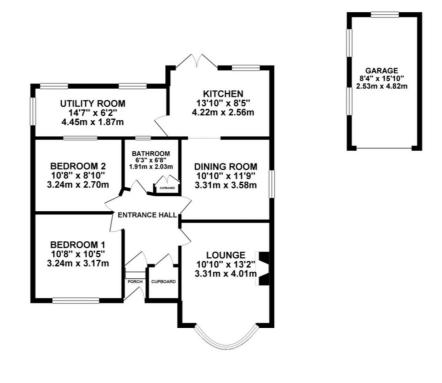

## 13 Birkholme Drive, Meir Heath

Sought after location close to excellent local schooling and with easy access to major commuter links and local amenities. • Beautiful two bedroom bungalow situated in Meir Heath with plenty to offer you! • Two double bedrooms along with a superb bathroom featuring a shower over the bath. • Two generous reception rooms including a formal dining room and a stunning lounge to the front with walk in bay window. • Sitting on a generous plot offering ample driveway to the front and a large garden to the rear along with a detached garage too.

"Life is a mystery, Everyone must stand alone, I hear you call my name, And it feels like home" Prepare to feel right at home as this stunning two bedroom bungalow is calling out to you... don't ignore the signs because your prayers and dreams have been answered. Situated on Birkholme Drive in the sought after Meir Heath area this wonderful bungalow is sure to tick all the right boxes. The property begins with a handy front porch leading through into a welcoming entrance hall featuring a useful storage cupboard. Off the hall are two double bedrooms along with a superb bathroom with a shower over the bath. There are two reception rooms including a bright and airy front lounge with walk in bay window as well as a formal dining room that is great for entertaining guests. Off the dining room is the kitchen which boasts a set of French doors opening out onto the patio along with a very convenient utility area which is perfect for tucking the laundry away. Externally, this property does not disappoint having a generous driveway that provides ample parking and then a large rear garden with plenty of space to sit out as well as a detached garage too. This bungalow is no mystery but certainly is something that you don't want to miss out on. Contact our Stone office to arrange your viewing today!