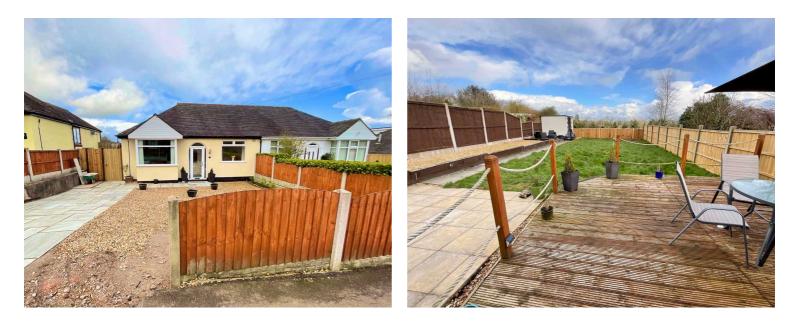

Gallop on down to Birkholme Drive to this stunning equestrian property! We are not horsing around we really do have for you a beautifully presented extended bungalow that comes with approximately 1.53 acres of land and a large brick built stable block with separate road side access to bring in your horseboxes. Lets trot on down to the bungalow. Inside we have a porch and a welcoming entrance hallway. The bright duel aspect lounge/diner has two walk in bay windows. The contemporary kitchen has French doors leading out to the rear garden and a useful utility cupboard to hide away all your laundry. The spacious master bedroom boasts a large dressing area and the second bedroom is also a great sized double. The luxury bathroom has both a bath to soak away the stresses of the day and also a shower for when you need to dash. A loft room has plenty of storage and this completes the accommodation. Outside to the front of the property is a driveway providing parking for several vehicles along with a low maintenance gravelled garden and the rear garden isn't over looked and has a patio seating are perfect for Al Fresco dining, decked seating area to sit back and enjoy the open views, a lush lawn and a summerhouse. A gate from the garden leads to the land and stables. The land consists of a paddock with three stables and a large store and a landtech sand and klopf 20x40 arena. This land also has it's own access for you to bring in your horse boxes. Situated in the popular area of Meir Heath with local amenities in abundance and excellent schooling close by, Poplars Riding School together with great commuter links! Call now to secure your viewing!