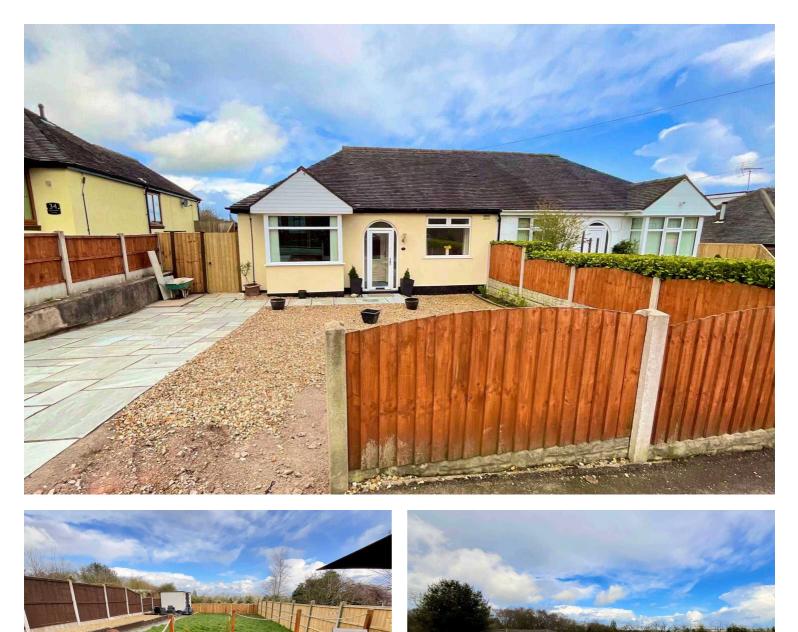

Gallop on down to Birkholme Drive to this stunning equestrian property! We are not horsing around we really do have for you a beautifully presented extended bungalow that comes with approximately 1.53 acres of land and a large brick built stable block with separate road side access to bring in your horseboxes. Lets trot on down to the bungalow. Inside we have a porch and a welcoming entrance hallway. The bright duel aspect lounge/diner has two walk in bay windows. The contemporary kitchen has French doors leading out to the rear garden and a useful utility cupboard to hide away all your laundry. The spacious master bedroom boasts a large dressing area and the second bedroom is also a great sized double. The luxury bathroom has both a bath to soak away the stresses of the day and also a shower for when you need to dash. A loft room has plenty of storage and this completes the accommodation. Outside to the front of the property is a driveway providing parking for several vehicles along with a low maintenance gravelled garden and the rear garden isn't over looked and has a patio seating are perfect for Al Fresco dining, decked seating area to sit back and enjoy the open views, a lush lawn and a summerhouse. A gate from the garden leads to the land and stables. The land consists of a paddock with three stables and a large store and a landtech sand and klopf 20x40 arena. This land also has it's own access for you to bring in your horse boxes. Situated in the popular area of Meir Heath with local amenities in abundance and excellent schooling close by, Poplars Riding School together with great commuter links! Call now to secure your viewing!