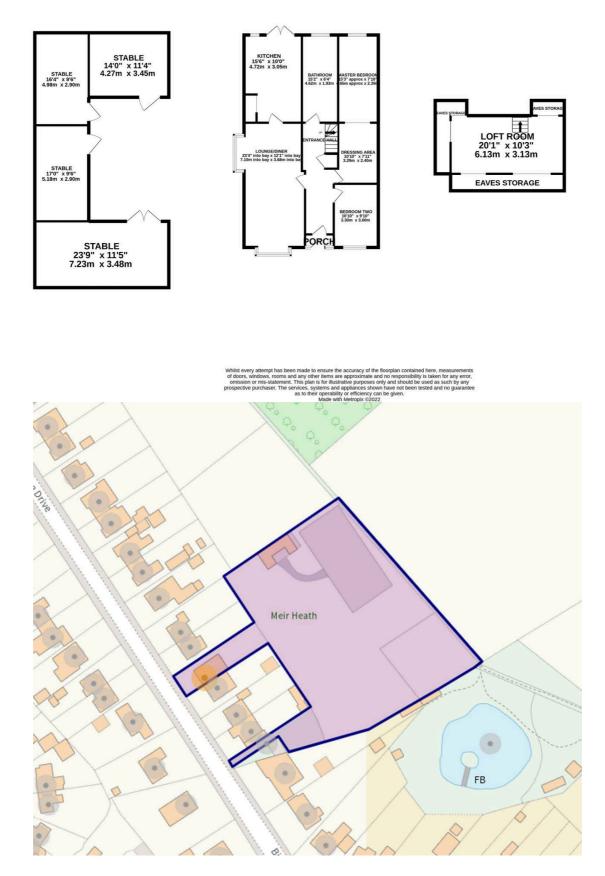

## **36 Birkholme Drive, Meir Heath** £350,000

The property is beautifully presented throughout with a modern kitchen and bathroom - just pack your bags and move straight in! • Impressive equestrian property set on approx 1.53 acres with a paddock, brick built stable block and a landtech sand and klopf 20x40 arena • Plenty of storage! With a useful loft room providing plenty of storage or could be used as an occasional room • Banish any thoughts of living life on one level meaning compromising on space - all rooms are of a great size • Sought after location close to excellent local schooling and with easy access to major commuter links and local amenities

Gallop on down to Birkholme Drive to this stunning equestrian property! We are not horsing around we really do have for you a beautifully presented extended bungalow that comes with approximately 1.53 acres of land and a large brick built stable block with separate road side access to bring in your horseboxes. Lets trot on down to the bungalow. Inside we have a porch and a welcoming entrance hallway. The bright duel aspect lounge/diner has two walk in bay windows. The contemporary kitchen has French doors leading out to the rear garden and a useful utility cupboard to hide away all your laundry. The spacious master bedroom boasts a large dressing area and the second bedroom is also a great sized double. The luxury bathroom has both a bath to soak away the stresses of the day and also a shower for when you need to dash. A loft room has plenty of storage and this completes the accommodation. Outside to the front of the property is a driveway providing parking for several vehicles along with a low maintenance gravelled garden and the rear garden isn't over looked and has a patio seating are perfect for Al Fresco dining, decked seating area to sit back and enjoy the open views, a lush lawn and a summerhouse. A gate from the garden leads to the land and stables. The land consists of a paddock with three stables and a large store and a landtech sand and klopf 20x40 arena. This land also has it's own access for you to bring in your horse boxes. Situated in the popular area of Meir Heath with local amenities in abundance and excellent schooling close by, Poplars Riding School together with great commuter links! Call now to secure your viewing!

EPC Environmental Impact Rating: E

GROUND FLOOR

1ST FLOOR

You can include any text here. The text can be modified upon generating your brochure.