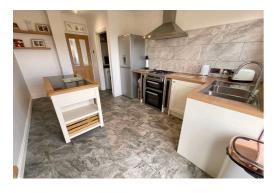

Gallop on down to Birkholme Drive to this stunning equestrian property! We are not horsing around we really do have for you a beautifully presented extended bungalow that comes with approximately 1.53 acres of land and a large brick built stable block with separate road side access to bring in your horseboxes. Lets trot on down to the bungalow. Inside we have a porch and a welcoming entrance hallway. The bright duel aspect lounge/diner has two walk in bay windows. The contemporary kitchen has French doors leading out to the rear garden and a useful utility cupboard to hide away all your laundry. The spacious master bedroom boasts a large dressing area and the second bedroom is also a great sized double. The luxury bathroom has both a bath to soak away the stresses of the day and also a shower for when you need to dash. A loft room has plenty of storage and this completes the accommodation. Outside to the front of the property is a driveway providing parking for several vehicles along with a low maintenance gravelled garden and the rear garden isn't over looked and has a patio seating are perfect for Al Fresco dining, decked seating area to sit back and enjoy the open views, a lush lawn and a summerhouse. A gate from the garden leads to the land and stables. The land consists of a paddock with three stables and a large store and a landtech sand and klopf 20x40 arena. This land also has it's own access for you to bring in your horse boxes. Situated in the popular area of Meir Heath with local amenities in abundance and excellent schooling close by, Poplars Riding School together with great commuter links! Call now to secure your viewing!