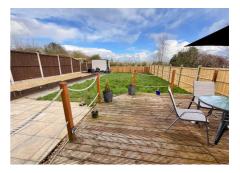

Gallop on down to Birkholme Drive to this stunning equestrian property! We are not horsing around we really do have for you a beautifully presented extended bungalow that comes with approximately 1.53 acres of land and a large brick built stable block with separate road side access to bring in your horseboxes. Lets trot on down to the bungalow. Inside we have a porch and a welcoming entrance hallway. The bright duel aspect lounge/diner has two walk in bay windows. The contemporary kitchen has French doors leading out to the rear garden and a useful utility cupboard to hide away all your laundry. The spacious master bedroom boasts a large dressing area and the second bedroom is also a great sized double. The luxury bathroom has both a bath to soak away the stresses of the day and also a shower for when you need to dash. A loft room has plenty of storage and this completes the accommodation. Outside to the front of the property is a driveway providing parking for several vehicles along with a low maintenance gravelled garden and the rear garden isn't over looked and has a patio seating are perfect for Al Fresco dining, decked seating area to sit back and enjoy the open views, a lush lawn and a summerhouse. A gate from the garden leads to the land and stables. The land consists of a paddock with three stables and a large store and a landtech sand and klopf 20x40 arena. This land also has it's own access for you to bring in your horse boxes. Situated in the popular area of Meir Heath with local amenities in abundance and excellent schooling close by, Poplars Riding School together with great commuter links! Call now to secure your viewing!