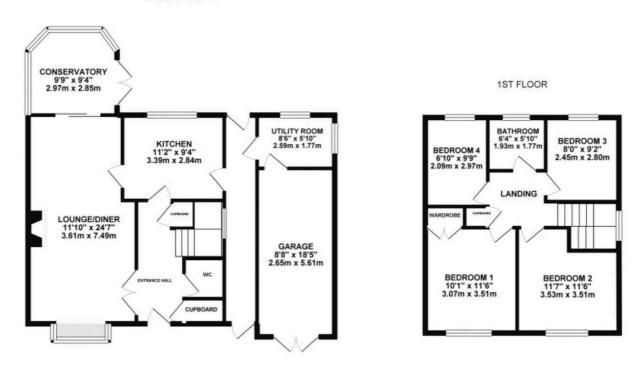

## 3 Bridge Close, Weston

£375,000 Freehold

With a wraparound garden, garage with utility and driveway! • Open plan lounge/diner, kitchen, storage throughout and a ground floor W/C. • Four bedrooms one with fitted wardrobes and modern bathroom. • Located in the peaceful village of Weston, having commuter links and schools nearby. • With no onwards chain, so pack your bags and get ready to move!

Is your property search leaving you feeling like your stuck at a river you just can't cross? Well here at JDP we've got the BRIDGE that's going to get you to the other side! Prepare to watch your troubles wash away as we have the dream family home that you have been searching long and hard for! Located in the wonderfully quintessential English village that is Weston, sits this beautiful four bedroom detached family home. With great commuter links and excellent schools close by, you can consider the entire family well catered for. As you enter the property, you'll immediately notice the spacious and inviting atmosphere. Off the entrance hall is plenty of handy storage space along with a convenient W/C. The lounge/diner is flooded with natural light, creating a warm and welcoming ambiance that is perfect for relaxing or entertaining. Best of all this space can be opened up further via a set of sliding doors leading into the conservatory. Also to the rear, is a separate kitchen that looks out over the garden with access out into a great utility space that is attached to the garage. Head upstairs, where you will find four fantastic bedrooms including a master with fitted wardrobe space and a newly refurbished bathroom suite with a sleek and modern finish. Externally, the property sits on a rather impressive plot boasting a generous wrap around garden that has a private feel along with plenty of space to sit out. There is driveway parking to the front and the property including a detached garage which certainly offers scope to extend (subject to necessary planning permission) meaning this home can grow as the family does! This stunning four-bedroom detached home in the heart of Weston is a true gem that must be seen to be appreciated. Contact our Stone office to arrange a viewing and you'll see it's the perfect place to call home.