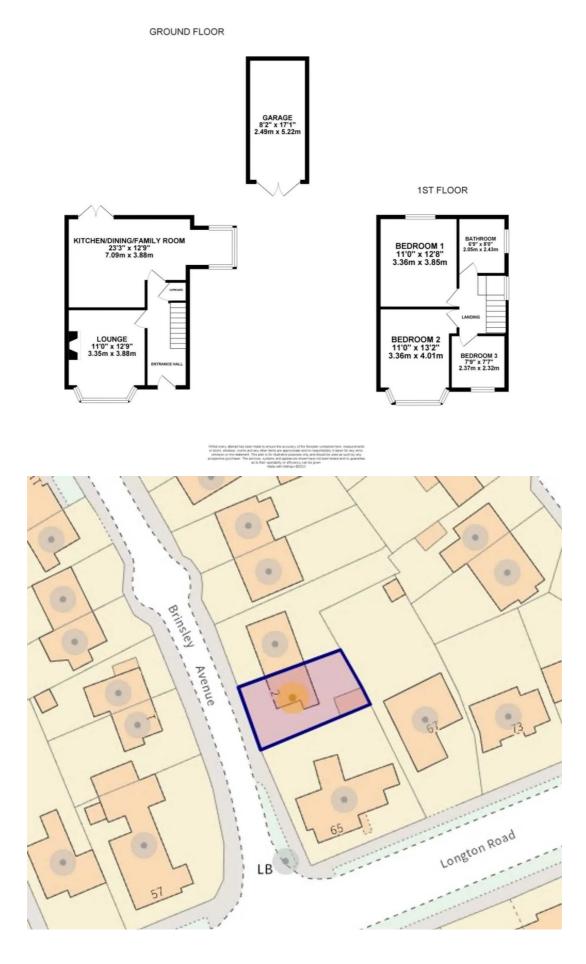

## **2 Brinsley Avenue, Trentham** £265,000 Freehold

An open plan kitchen/dining/family room that is great for socialising. • Upstairs are three great sized bedrooms along with an impressive main bathroom • A fantastic three-bedroom semi detached family home perfectly positioned in the heart of Trentham • A large block paved drive offering plenty of parking along with a low maintenance rear garden and detached garage • Within walking distance to lots of shops, amenities and local schools!

The property wizards at JDP are back at it again... bringing you another wonderful family home that is ideally located in the perfect spot! This fantastic three bedroom semi detached property is the answer to all of your home hunting struggles! It is perfectly positioned within the heart of Trentham with plenty of shops and amenities all within walking distance! Not to mention there are great local schools and excellent commuter links to A34/A500/M6. The marvellous Trentham Gardens village is also just a short stroll away offering a variety of shops and eatery places for you to enjoy! Now we know the location is amazing, lets venture inside and see what's on offer! The property begins with a welcoming entrance hall featuring handy under stairs storage, to the front is a gorgeous lounge with walk in bay window and feature fireplace. To the rear is the hub of the home.... a fantastic open plan kitchen/dining/family room where the entire family can socialise and entertain. The kitchen is extended to the side meaning there is plenty of cupboard storage space as well as being finished with granite worktops and an integrated dishwasher. Upstairs, there are three great sized bedrooms along with a sleek and modern family bathroom boasting a freestanding cast iron bathtub and a separate shower. Externally, there is ample driveway parking to the front and side along with a detached garage to cater for all of your storage needs! To the front is a lovely garden area complete with artificial lawn and then to the rear is a low maintenance paved garden that is very secure and offers space to sit out. It's very clear that this property has a LOT to offer so to avoid missing out, contact our Stone office today on 01785 814917!

Desirable 3-bed semi in the heart of Trentham! Ideal family home near shops, schools, A34/A500/M6. Open plan kitchen/family room, modern bathroom with free standing bath, driveway, garage, low maintenance garden. Call JDP Stone on 01785 814917! Council Tax band: C