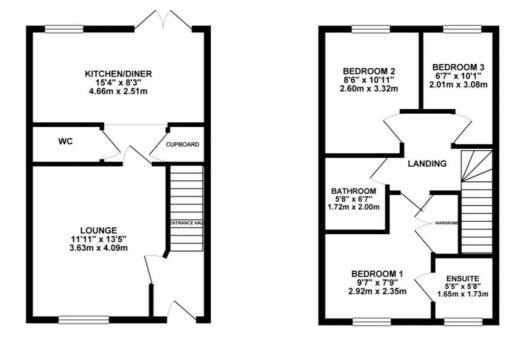

EPC Environmental Impact Rating: B

GROUND FLOOR

**1ST FLOOR** 

Whild owny denry has been mode to ensure the accuracy of the floorplan contained firer, measurements of doors, whole, increas and any other here are are groupsomate and on expansibility a tailent for any enror, ensusion or mix-batement. This plan is for industrative purposes while and whold be used as such by any prospective purchasisr. The sences, systems and applications shown have not been tailed and no guarantees as to bar operativity or elitionizy can be given.