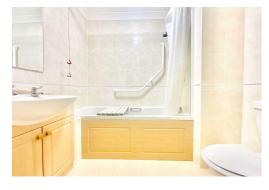

The Jewel is in your court with this one! Situated in the heart of Stone town centre with ideal access to shopping, eating and leisure amenities is this delightful one bedroom apartment. The apartment is located on an upper floor however all floors have lift access and the apartment itself has lots to offer. The accommodation comprises a welcoming entrance hallway, to your left you are greeted to a bright and spacious lounge/diner with floor to ceiling window, perfect for watching the day go by, it also lets in plenty of natural light. Off the lounge is a set of double doors taking you through to the kitchen. To the right of the entrance hall is the bedroom with fitted wardrobe and also a storage cupboard giving you plenty of storage space. The bathroom is situated next to the bedroom and includes a bathtub with overhead shower. Throughout the apartments are safety pull cords, so you can rest easy knowing someone is not far to offer a helping hand. The building itself is a very safe space with secure door access and its own private parking for residents. Joules court also offers a fantastic communal lounge, laundry room and shared kitchen for all of the residents to use at their leisure. Age restrictions apply but if you are looking for the ideal retirement apartment, you have just found it! Call the Stone branch today to book your viewing.

Delightful one bedroom apartment in Stone town centre. Bright lounge/diner with floor to ceiling window, spacious kitchen, bedroom with fitted wardrobe, bathroom, lift access, private parking, communal lounge, laundry room, and shared kitchen. Ideal retirement apartment with age restrictions. Council Tax band: C