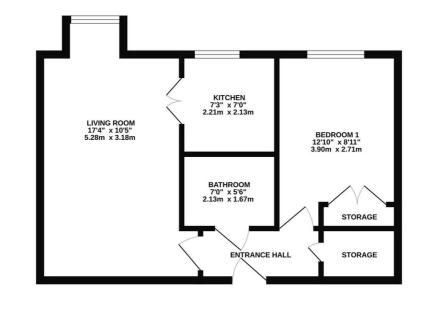

The Jewel is in your court with this one! Situated in the heart of Stone town centre with ideal access to shopping, eating and leisure amenities is this delightful one bedroom apartment. The apartment is located on an upper floor however all floors have lift access and the apartment itself has lots to offer. The accommodation comprises a welcoming entrance hallway, to your left you are greeted to a bright and spacious lounge/diner with floor to ceiling window, perfect for watching the day go by, it also lets in plenty of natural light. Off the lounge is a set of double doors taking you through to the kitchen. To the right of the entrance hall is the bedroom with fitted wardrobe and also a storage cupboard giving you plenty of storage space. The bathroom is situated next to the bedroom and includes a bathtub with overhead shower. Throughout the apartments are safety pull cords, so you can rest easy knowing someone is not far to offer a helping hand. The building itself is a very safe space with secure door access and its own private parking for residents. Joules court also offers a fantastic communal lounge, laundry room and shared kitchen for all of the residents to use at their leisure. Age restrictions apply but if you are looking for the ideal retirement apartment, you have just found it! Call the Stone branch today to book your viewing.