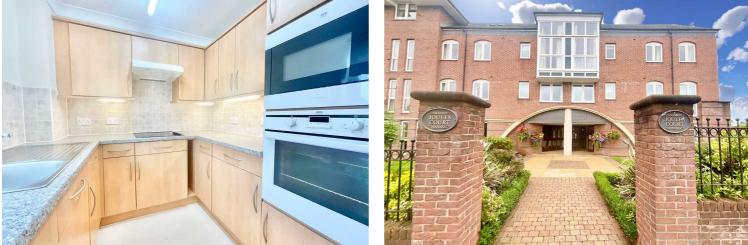

The Jewel is in your court with this one! Situated in the heart of Stone town centre with ideal access to shopping, eating and leisure amenities is this delightful one bedroom apartment. The apartment is located on an upper floor however all floors have lift access and the apartment itself has lots to offer. The accommodation comprises a welcoming entrance hallway, to your left you are greeted to a bright and spacious lounge/diner with floor to ceiling window, perfect for watching the day go by, it also lets in plenty of natural light. Off the lounge is a set of double doors taking you through to the kitchen. To the right of the entrance hall is the bedroom with fitted wardrobe and also a storage cupboard giving you plenty of storage space. The bathroom is situated next to the bedroom and includes a bathtub with overhead shower. Throughout the apartments are safety pull cords, so you can rest easy knowing someone is not far to offer a helping hand. The building itself is a very safe space with secure door access and its own private parking for residents. Joules court also offers a fantastic communal lounge, laundry room and shared kitchen for all of the residents to use at their leisure. Age restrictions apply but if you are looking for the ideal retirement apartment, you have just found it! Call the Stone branch today to book your viewing.

Delightful one bedroom apartment in Stone town centre. Bright lounge/diner with floor to ceiling window, spacious kitchen, bedroom with fitted wardrobe, bathroom, lift access, private parking, communal lounge, laundry room, and shared kitchen. Ideal retirement apartment with age restrictions. Council Tax band: C