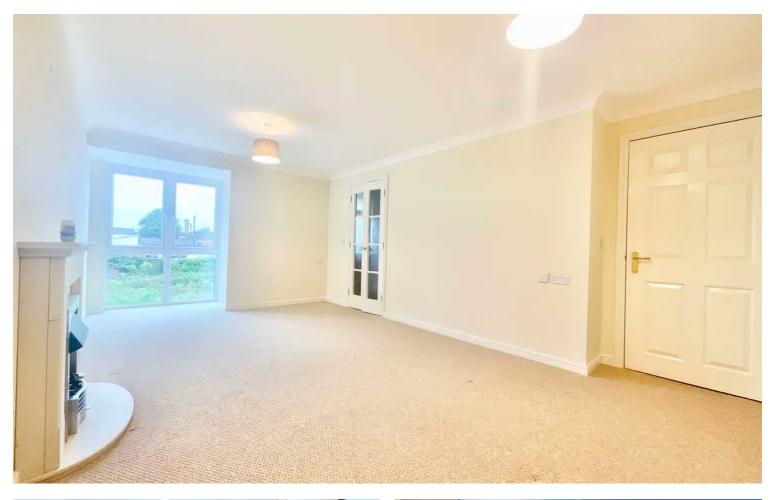

The Jewel is in your court with this one! Situated in the heart of Stone town centre with ideal access to shopping, eating and leisure amenities is this delightful one bedroom apartment. The apartment is located on an upper floor however all floors have lift access and the apartment itself has lots to offer. The accommodation comprises a welcoming entrance hallway, to your left you are greeted to a bright and spacious lounge/diner with floor to ceiling window, perfect for watching the day go by, it also lets in plenty of natural light. Off the lounge is a set of double doors taking you through to the kitchen. To the right of the entrance hall is the bedroom with fitted wardrobe and also a storage cupboard giving you plenty of storage space. The bathroom is situated next to the bedroom and includes a bathtub with overhead shower. Throughout the apartments are safety pull cords, so you can rest easy knowing someone is not far to offer a helping hand. The building itself is a very safe space with secure door access and its own private parking for residents. Joules court also offers a fantastic communal lounge, laundry room and shared kitchen for all of the residents to use at their leisure. Age restrictions apply but if you are looking for the ideal retirement apartment, you have just found it! Call the Stone branch today to book your viewing.

Delightful one bedroom apartment in Stone town centre. Bright lounge/diner with floor to ceiling window, spacious kitchen, bedroom with fitted wardrobe, bathroom, lift access, private parking, communal lounge, laundry room, and shared kitchen. Ideal retirement apartment with age restrictions. Council Tax band: C