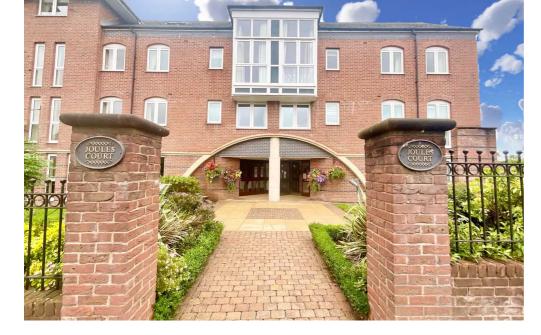

## NO UPWARD CHAIN! Ready for you to move straight into with no fuss. • Purpose built development with lift and secure door access • Spacious large Lounge/Dining Area With floor to ceiling window • Perfectly positioned right in the Heart of Stone town centre • Fabulous facilities on site to include Laundry, family rooms & landscaped gardens

The Jewel is in your court with this one! Situated in the heart of Stone town centre with ideal access to shopping, eating and leisure amenities is this delightful one bedroom apartment. The apartment is located on an upper floor however all floors have lift access and the apartment itself has lots to offer. The accommodation comprises a welcoming entrance hallway, to your left you are greeted to a bright and spacious lounge/diner with floor to ceiling window, perfect for watching the day go by, it also lets in plenty of natural light. Off the lounge is a set of double doors taking you through to the kitchen. To the right of the entrance hall is the bedroom with fitted wardrobe and also a storage cupboard giving you plenty of storage space. The bathroom is situated next to the bedroom and includes a bathtub with overhead shower. Throughout the apartments are safety pull cords, so you can rest easy knowing someone is not far to offer a helping hand. The building itself is a very safe space with secure door access and its own private parking for residents. Joules court also offers a fantastic communal lounge, laundry room and shared kitchen for all of the residents to use at their leisure. Age restrictions apply but if you are looking for the ideal retirement apartment, you have just found it! Call the Stone branch today to book your viewing.