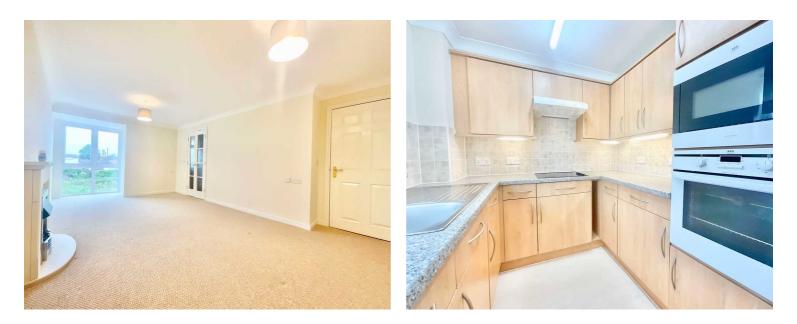

The Jewel is in your court with this one! Situated in the heart of Stone town centre with ideal access to shopping, eating and leisure amenities is this delightful one bedroom apartment. The apartment is located on an upper floor however all floors have lift access and the apartment itself has lots to offer. The accommodation comprises a welcoming entrance hallway, to your left you are greeted to a bright and spacious lounge/diner with floor to ceiling window, perfect for watching the day go by, it also lets in plenty of natural light. Off the lounge is a set of double doors taking you through to the kitchen. To the right of the entrance hall is the bedroom with fitted wardrobe and also a storage cupboard giving you plenty of storage space. The bathroom is situated next to the bedroom and includes a bathtub with overhead shower. Throughout the apartments are safety pull cords, so you can rest easy knowing someone is not far to offer a helping hand. The building itself is a very safe space with secure door access and its own private parking for residents. Joules court also offers a fantastic communal lounge, laundry room and shared kitchen for all of the residents to use at their leisure. Age restrictions apply but if you are looking for the ideal retirement apartment, you have just found it! Call the Stone branch today to book your viewing.

Delightful one bedroom apartment in Stone town centre. Bright lounge/diner with floor to ceiling window, spacious kitchen, bedroom with fitted wardrobe, bathroom, lift access, private parking, communal lounge, laundry room, and shared kitchen. Ideal retirement apartment with age restrictions. Council Tax band: C