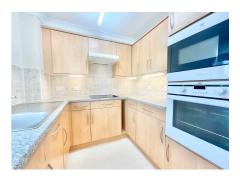

The Jewel is in your court with this one! Situated in the heart of Stone town centre with ideal access to shopping, eating and leisure amenities is this delightful one bedroom apartment. The apartment is located on an upper floor however all floors have lift access and the apartment itself has lots to offer. The accommodation comprises a welcoming entrance hallway, to your left you are greeted to a bright and spacious lounge/diner with floor to ceiling window, perfect for watching the day go by, it also lets in plenty of natural light. Off the lounge is a set of double doors taking you through to the kitchen. To the right of the entrance hall is the bedroom with fitted wardrobe and also a storage cupboard giving you plenty of storage space. The bathroom is situated next to the bedroom and includes a bathtub with overhead shower. Throughout the apartments are safety pull cords, so you can rest easy knowing someone is not far to offer a helping hand. The building itself is a very safe space with secure door access and its own private parking for residents. Joules court also offers a fantastic communal lounge, laundry room and shared kitchen for all of the residents to use at their leisure. Age restrictions apply but if you are looking for the ideal retirement apartment, you have just found it! Call the Stone branch today to book your viewing.

Delightful one bedroom apartment in Stone town centre. Bright lounge/diner with floor to ceiling window, spacious kitchen, bedroom with fitted wardrobe, bathroom, lift access, private parking, communal lounge, laundry room, and shared kitchen. Ideal retirement apartment with age restrictions. Council Tax band: C