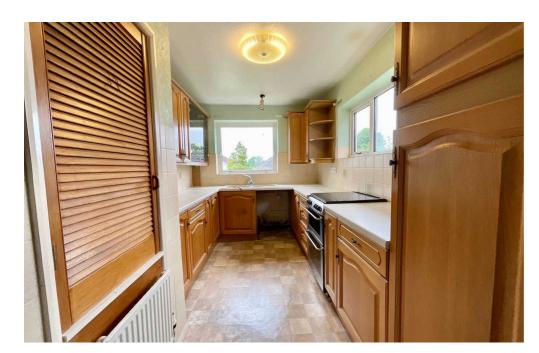

Their true beauty as jewels is only realized through the cutting and polishing process' Are you ready to take Diamond Ridge to its full potential? This three bedroom bungalow, occupying a generous plot, is just waiting to be polished up by its new owners! In the very sought after area of Barlaston, close to local shops, bus routes, commuter links, stunning scenery and country walks. We truly are delighted to share with you this dazzling opportunity....Immaculately kept gardens to the front and rear, a private driveway and a separate garage, with access from the front to the back garden via two side gates. Diamond Ridge feels like a true hidden treasure. Entering through the porch area and into a good sized hall, this bungalow has ample living space throughout, including a great sized lounge and dining room. Having two fabulous sized double bedrooms with views over the rear garden and a third bedroom that could also easily be turned into a study or snug, the choice is yours....along with a superb bathroom and separate W/C. The kitchen sitting at the front has space for all cooking appliances. Completing the layout with a conservatory, where you will be able to sit and admire the beautiful wrap around garden. Diamond Ridge is being sold with no upward chain and we recommend not delaying and calling our Stone office to secure a viewing at this gem today!