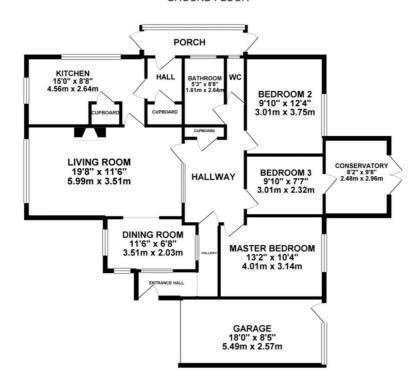

Their true beauty as jewels is only realized through the cutting and polishing process' Are you ready to take Diamond Ridge to its full potential? This three bedroom bungalow, occupying a generous plot, is just waiting to be polished up by its new owners! In the very sought after area of Barlaston, close to local shops, bus routes, commuter links, stunning scenery and country walks. We truly are delighted to share with you this dazzling opportunity....Immaculately kept gardens to the front and rear, a private driveway and a separate garage, with access from the front to the back garden via two side gates. Diamond Ridge feels like a true hidden treasure. Entering through the porch area and into a good sized hall, this bungalow has ample living space throughout, including a great sized lounge and dining room. Having two fabulous sized double bedrooms with views over the rear garden and a third bedroom that could also easily be turned into a study or snug, the choice is yours....along with a superb bathroom and separate W/C. The kitchen sitting at the front has space for all cooking appliances. Completing the layout with a conservatory, where you will be able to sit and admire the beautiful wrap around garden. Diamond Ridge is being sold with no upward chain and we recommend not delaying and calling our Stone office to secure a viewing at this gem today!