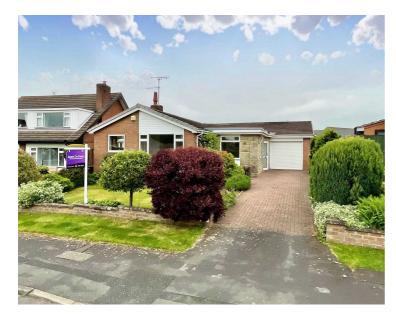

## 28 Diamond Ridge, Barlaston

Three bedroom detached bungalow with huge potential, sitting on a great sized plot with an abundance of living space. • You won't be short of space having a great sized living room, dining room and conservatory looking out over the garden. • Private driveway and garage, plus having immaculate gardens to the front and rear. • Super quiet village location with excellent local amenities and easy access to commuter links and town centres. • An fabulous opportunity to purchase this beautiful gem in Barlaston with NO ONWARD CHAIN.

Their true beauty as jewels is only realized through the cutting and polishing process' Are you ready to take Diamond Ridge to its full potential? This three bedroom bungalow, occupying a generous plot, is just waiting to be polished up by its new owners! In the very sought after area of Barlaston, close to local shops, bus routes, commuter links, stunning scenery and country walks. We truly are delighted to share with you this dazzling opportunity....Immaculately kept gardens to the front and rear, a private driveway and a separate garage, with access from the front to the back garden via two side gates. Diamond Ridge feels like a true hidden treasure. Entering through the porch area and into a good sized hall, this bungalow has ample living space throughout, including a great sized lounge and dining room. Having two fabulous sized double bedrooms with views over the rear garden and a third bedroom that could also easily be turned into a study or snug, the choice is yours....along with a superb bathroom and separate W/C. The kitchen sitting at the front has space for all cooking appliances. Completing the layout with a conservatory, where you will be able to sit and admire the beautiful wrap around garden. Diamond Ridge is being sold with no upward chain and we recommend not delaying and calling our Stone office to secure a viewing at this gem today!