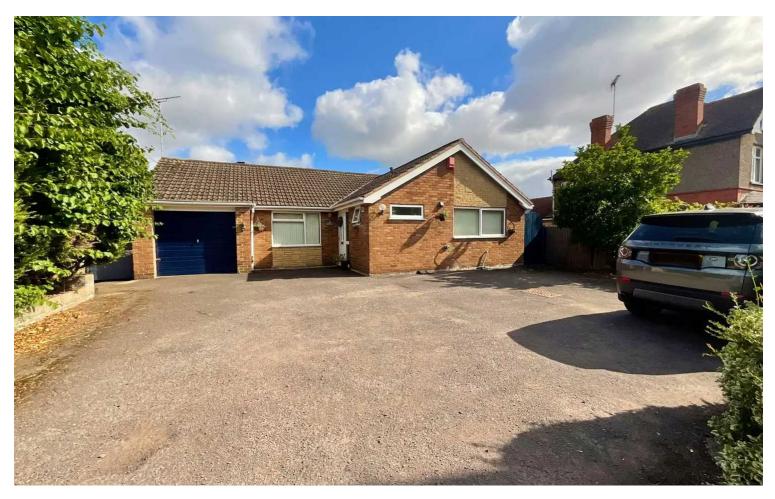

## 218 Doxey, STAFFORD £300,000 Freehold

Fantastic farmhouse style wooden breakfast kitchen with ample space for a dining table and handy larder storage cupboard.
There are four superb bedrooms including one of which could be used as an office/study/playroom space and a modern family bathroom.
Beautiful rear garden with space to sit out and an excellent garage to the front that also provides access into the loft.
Homely lounge with feature fireplace leading through to a stunning conservatory looking out over the rear garden.
Spacious four bedroom bungalow on a generous plot with ample parking and a wonderful garden. No upward chain!

Are you searching for a spacious accommodation spread over ground level complete with plenty of parking and set on a spacious plot? This bungalow has it all! Perfectly positioned close to the town centre as well as offering fantastic commuter links too! The accommodation features a lovely farmhouse style wooden breakfast kitchen with ample space for a dining table and a super storage larder cupboard. At the rear, there is a generous lounge with feature fireplace and a set of sliding doors leading into the sunny conservatory. Slumber accommodation is also well taken care of, with four great-sized bedrooms including a fourth bedroom that can be used as either a study/office/playroom or to suit. To complete the internal accommodation, there is a stylish modern family bathroom that benefits from both a bath and separate shower. Externally, the property sits on a decent plot with ample driveway parking to the front and a garage. To the rear, there is a beautiful garden with both a decked sitting area and patio space perfect for socialising with friends. This wonderful bungalow provides an abundance of living space and is located in a great spot! Also offering no upward chain! Contact our Stone office to arrange a viewing today!