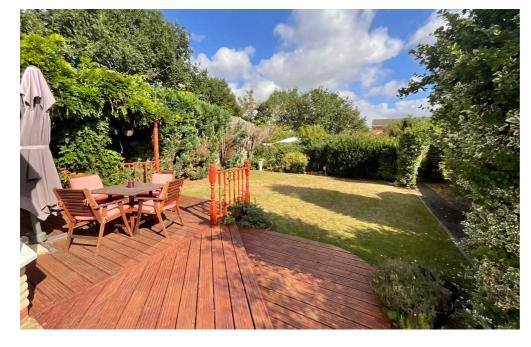

## 218 Doxey, STAFFORD £300,000 Freehold

Fantastic farmhouse style wooden breakfast kitchen with ample space for a dining table and handy larder storage cupboard.
There are four superb bedrooms including one of which could be used as an office/study/playroom space and a modern family bathroom.
Beautiful rear garden with space to sit out and an excellent garage to the front that also provides access into the loft.
Homely lounge with feature fireplace leading through to a stunning conservatory looking out over the rear garden.
Spacious four bedroom bungalow on a generous plot with ample parking and a wonderful garden. No upward chain!

Are you searching for a spacious accommodation spread over ground level complete with plenty of parking and set on a spacious plot? This bungalow has it all! Perfectly positioned close to the town centre as well as offering fantastic commuter links too! The accommodation features a lovely farmhouse style wooden breakfast kitchen with ample space for a dining table and a super storage larder cupboard. At the rear, there is a generous lounge with feature fireplace and a set of sliding doors leading into the sunny conservatory. Slumber accommodation is also well taken care of, with four great-sized bedrooms including a fourth bedroom that can be used as either a study/office/playroom or to suit. To complete the internal accommodation, there is a stylish modern family bathroom that benefits from both a bath and separate shower. Externally, the property sits on a decent plot with ample driveway parking to the front and a garage. To the rear, there is a beautiful garden with both a decked sitting area and patio space perfect for socialising with friends. This wonderful bungalow provides an abundance of living space and is located in a great spot! Also offering no upward chain! Contact our Stone office to arrange a viewing today!