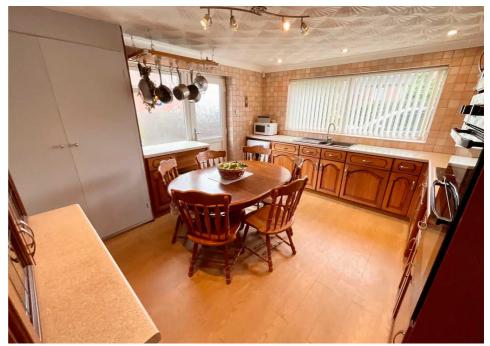

## 218 Doxey, STAFFORD £300,000 Freehold

Fantastic farmhouse style wooden breakfast kitchen with ample space for a dining table and handy larder storage cupboard.
There are four superb bedrooms including one of which could be used as an office/study/playroom space and a modern family bathroom.
Beautiful rear garden with space to sit out and an excellent garage to the front that also provides access into the loft.
Homely lounge with feature fireplace leading through to a stunning conservatory looking out over the rear garden.
Spacious four bedroom bungalow on a generous plot with ample parking and a wonderful garden. No upward chain!

Are you searching for a spacious accommodation spread over ground level complete with plenty of parking and set on a spacious plot? This bungalow has it all! Perfectly positioned close to the town centre as well as offering fantastic commuter links too! The accommodation features a lovely farmhouse style wooden breakfast kitchen with ample space for a dining table and a super storage larder cupboard. At the rear, there is a generous lounge with feature fireplace and a set of sliding doors leading into the sunny conservatory. Slumber accommodation is also well taken care of, with four great-sized bedrooms including a fourth bedroom that can be used as either a study/office/playroom or to suit. To complete the internal accommodation, there is a stylish modern family bathroom that benefits from both a bath and separate shower. Externally, the property sits on a decent plot with ample driveway parking to the front and a garage. To the rear, there is a beautiful garden with both a decked sitting area and patio space perfect for socialising with friends. This wonderful bungalow provides an abundance of living space and is located in a great spot! Also offering no upward chain! Contact our Stone office to arrange a viewing today!

EPC Energy Efficiency Rating: D EPC Environmental Impact Rating: D

GROUND FLOOR

BEDROOM 4 7'10" x 8'8" 2.40m x 2.63m

BEDROOM 1 14'9" x 11'11" 4.50m x 3.64m

BEDROOM 3 14'9" x 8'8" 4.50m x 2.63m

KITCHEN 14'9" x 14'1" 4.50m x 4.30m