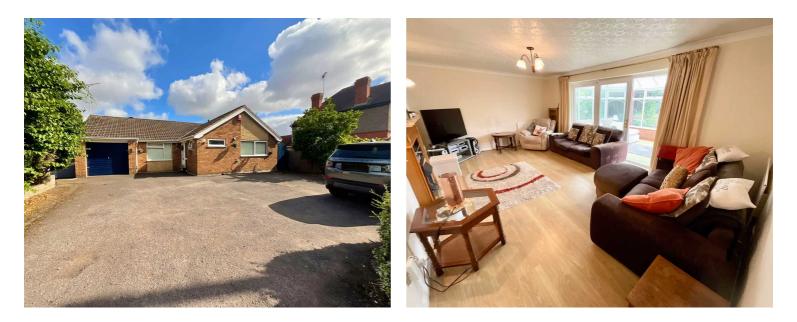

## 218 Doxey, STAFFORD £300,000 Freehold

Fantastic farmhouse style wooden breakfast kitchen with ample space for a dining table and handy larder storage cupboard.
There are four superb bedrooms including one of which could be used as an office/study/playroom space and a modern family bathroom.
Beautiful rear garden with space to sit out and an excellent garage to the front that also provides access into the loft.
Homely lounge with feature fireplace leading through to a stunning conservatory looking out over the rear garden.
Spacious four bedroom bungalow on a generous plot with ample parking and a wonderful garden. No upward chain!

Are you searching for a spacious accommodation spread over ground level complete with plenty of parking and set on a spacious plot? This bungalow has it all! Perfectly positioned close to the town centre as well as offering fantastic commuter links too! The accommodation features a lovely farmhouse style wooden breakfast kitchen with ample space for a dining table and a super storage larder cupboard. At the rear, there is a generous lounge with feature fireplace and a set of sliding doors leading into the sunny conservatory. Slumber accommodation is also well taken care of, with four great-sized bedrooms including a fourth bedroom that can be used as either a study/office/playroom or to suit. To complete the internal accommodation, there is a stylish modern family bathroom that benefits from both a bath and separate shower. Externally, the property sits on a decent plot with ample driveway parking to the front and a garage. To the rear, there is a beautiful garden with both a decked sitting area and patio space perfect for socialising with friends. This wonderful bungalow provides an abundance of living space and is located in a great spot! Also offering no upward chain! Contact our Stone office to arrange a viewing today!