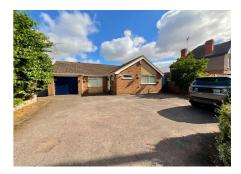

## 218 Doxey, STAFFORD £300,000 Freehold

Fantastic farmhouse style wooden breakfast kitchen with ample space for a dining table and handy larder storage cupboard.
There are four superb bedrooms including one of which could be used as an office/study/playroom space and a modern family bathroom.
Beautiful rear garden with space to sit out and an excellent garage to the front that also provides access into the loft.
Homely lounge with feature fireplace leading through to a stunning conservatory looking out over the rear garden.
Spacious four bedroom bungalow on a generous plot with ample parking and a wonderful garden. No upward chain!

Are you searching for a spacious accommodation spread over ground level complete with plenty of parking and set on a spacious plot? This bungalow has it all! Perfectly positioned close to the town centre as well as offering fantastic commuter links too! The accommodation features a lovely farmhouse style wooden breakfast kitchen with ample space for a dining table and a super storage larder cupboard. At the rear, there is a generous lounge with feature fireplace and a set of sliding doors leading into the sunny conservatory. Slumber accommodation is also well taken care of, with four great-sized bedrooms including a fourth bedroom that can be used as either a study/office/playroom or to suit. To complete the internal accommodation, there is a stylish modern family bathroom that benefits from both a bath and separate shower. Externally, the property sits on a decent plot with ample driveway parking to the front and a garage. To the rear, there is a beautiful garden with both a decked sitting area and patio space perfect for socialising with friends. This wonderful bungalow provides an abundance of living space and is located in a great spot! Also offering no upward chain! Contact our Stone office to arrange a viewing today!