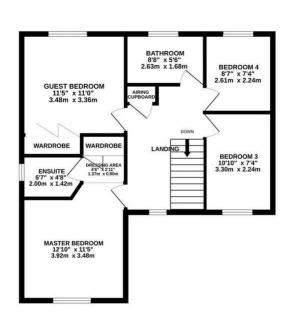

Forget Durham Castle, embrace your very own royal living experience in this superb detached house on Durham Drive! With spacious living accommodation throughout, this really is the perfect house for all the family to enjoy. Comprising of a welcoming entrance hall with a guest WC immediately to the right, a bright and airy living room with gas feature fireplace and french doors that open up to the snug/family room. The kitchen/diner is made up of modern units with built in appliances such as the fridge and more importantly, a wine cooler along with having french doors that open out to the rear garden. There is also a handy utility room just off from the kitchen with further units and provides access to the integral double garage! But wait, we haven't told you yet the kitchen and utility both benefit from fabulous underfloor heating! Rising to the first floor with four great sized bedrooms. The master bedroom benefiting from having a dressing area with a built in wardrobe and a modern Ensuite with shower while the rest of the household enjoy a recently fitted bathroom with a separate bath and shower unit. With any castle, there is usually substantial grounds to go alongside and this is certainly the case when it comes to this family home. Not only having a private rear garden with a lush green lawn, mature boarders and a large patio area that runs from the back of the house along the side, there is also the added bonus of a 'secret garden' which provides plenty of opportunities should you wish to extend the property or even add a further garage (all subject to planning persimmon). To the front, ample parking is available via a private driveway along with the double garage and a further lawn. Ideally located with schools and local amenities close by along with having handy commuter links within easy access. This modern castle awaits your viewing!

Experience royal living in this detached house on Durham Drive. Spacious living space, modern kitchen with wine cooler, underfloor heating, master bedroom with Ensuite, lush rear garden with 'secret garden' extension potential. Close to schools and amenities with easy commuter links. EPC Energy Efficiency Rating: D