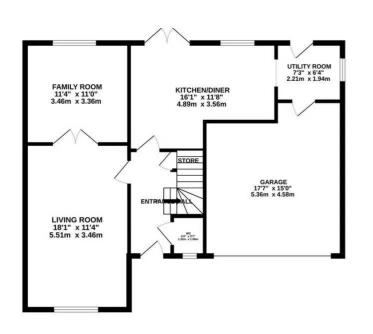

Forget Durham Castle, embrace your very own royal living experience in this superb detached house on Durham Drive! With spacious living accommodation throughout, this really is the perfect house for all the family to enjoy. Comprising of a welcoming entrance hall with a guest WC immediately to the right, a bright and airy living room with gas feature fireplace and french doors that open up to the snug/family room. The kitchen/diner is made up of modern units with built in appliances such as the fridge and more importantly, a wine cooler along with having french doors that open out to the rear garden. There is also a handy utility room just off from the kitchen with further units and provides access to the integral double garage! But wait, we haven't told you yet the kitchen and utility both benefit from fabulous underfloor heating! Rising to the first floor with four great sized bedrooms. The master bedroom benefiting from having a dressing area with a built in wardrobe and a modern Ensuite with shower while the rest of the household enjoy a recently fitted bathroom with a separate bath and shower unit. With any castle, there is usually substantial grounds to go alongside and this is certainly the case when it comes to this family home. Not only having a private rear garden with a lush green lawn, mature boarders and a large patio area that runs from the back of the house along the side, there is also the added bonus of a 'secret garden' which provides plenty of opportunities should you wish to extend the property or even add a further garage (all subject to planning persimmon). To the front, ample parking is available via a private driveway along with the double garage and a further lawn. Ideally located with schools and local amenities close by along with having handy commuter links within easy access. This modern castle awaits your viewing!