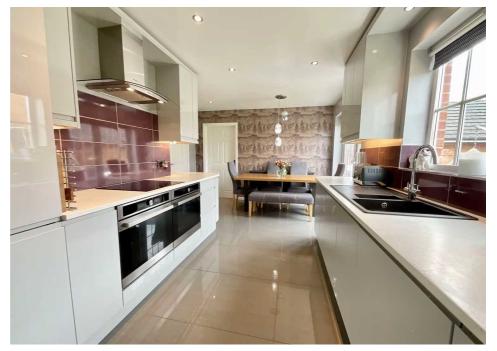

Forget Durham Castle, embrace your very own royal living experience in this superb detached house on Durham Drive! With spacious living accommodation throughout, this really is the perfect house for all the family to enjoy. Comprising of a welcoming entrance hall with a guest WC immediately to the right, a bright and airy living room with gas feature fireplace and french doors that open up to the snug/family room. The kitchen/diner is made up of modern units with built in appliances such as the fridge and more importantly, a wine cooler along with having french doors that open out to the rear garden. There is also a handy utility room just off from the kitchen with further units and provides access to the integral double garage! But wait, we haven't told you yet the kitchen and utility both benefit from fabulous underfloor heating! Rising to the first floor with four great sized bedrooms. The master bedroom benefiting from having a dressing area with a built in wardrobe and a modern Ensuite with shower while the rest of the household enjoy a recently fitted bathroom with a separate bath and shower unit. With any castle, there is usually substantial grounds to go alongside and this is certainly the case when it comes to this family home. Not only having a private rear garden with a lush green lawn, mature boarders and a large patio area that runs from the back of the house along the side, there is also the added bonus of a 'secret garden' which provides plenty of opportunities should you wish to extend the property or even add a further garage (all subject to planning persimmon). To the front, ample parking is available via a private driveway along with the double garage and a further lawn. Ideally located with schools and local amenities close by along with having handy commuter links within easy access. This modern castle awaits your viewing!