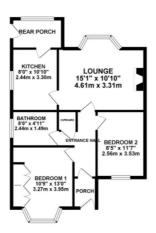

## 30 Eastwick Crescent, Trentham

All of this is offered with no onwards chain!! • Beautiful rear garden, with room to extend (subject to necessary planning permission) and garage to the rear • Two double bedrooms including a master to the front with fitted wardrobes & modern shower room. • Generous lounge with feature fireplace & a lovely breakfast kitchen with handy porch rear extension • A beautiful detached bungalow in Trentham situated in a quiet location

Are you struggling to navigate your home hunting journey? Not heading in the right direction? Well, follow us at JDP and we will lead you straight to this wonderful bungalow on Eastwick Crescent! Ideally situated in a quiet spot, yet conveniently positioned with excellent commuter links to A34/A50/M6, great local schools and plenty of handy amenities all within walking distance. This wonderful two bedroom bungalow has been very well looked after and is now ready for its new owners. The property begins with a welcoming entrance hall, there are two beautiful bedrooms to the front both of which are doubles including the master which has fitted wardrobes. At the rear is a generous lounge with feature fireplace and large window overlooking the garden that allows plenty of light to flood in. Off the lounge is an excellent breakfast kitchen with ample storage cupboard space that leads through into the rear extension that has space to store your appliances. Head outside where you will find a pretty rear garden, spread over two levels with space to sit out along with a detached garage to cater for your storage needs. There is also space to extend at the rear (subject to necessary planning permission). To the front there is ample driveway parking. If your still feeling lost with your property search, set your compass to East and head straight for this fantastic bungalow in Trentham. Best of all, its offered with non onwards chain so there is literally nothing stopping you! Contact our Stone office to arrange your viewing today.