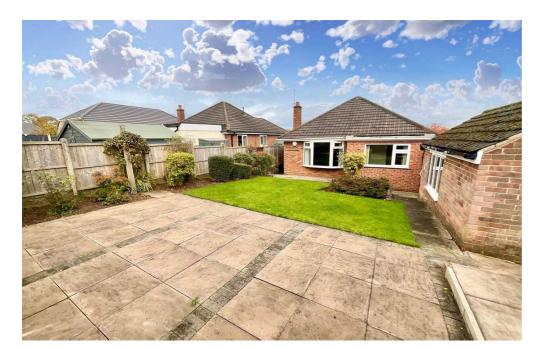

## 30 Eastwick Crescent, Trentham

All of this is offered with no onwards chain!! • Beautiful rear garden, with room to extend (subject to necessary planning permission) and garage to the rear • Two double bedrooms including a master to the front with fitted wardrobes & modern shower room. • Generous lounge with feature fireplace & a lovely breakfast kitchen with handy porch rear extension • A beautiful detached bungalow in Trentham situated in a quiet location

Are you struggling to navigate your home hunting journey? Not heading in the right direction? Well, follow us at JDP and we will lead you straight to this wonderful bungalow on Eastwick Crescent! Ideally situated in a quiet spot, yet conveniently positioned with excellent commuter links to A34/A50/M6, great local schools and plenty of handy amenities all within walking distance. This wonderful two bedroom bungalow has been very well looked after and is now ready for its new owners. The property begins with a welcoming entrance hall, there are two beautiful bedrooms to the front both of which are doubles including the master which has fitted wardrobes. At the rear is a generous lounge with feature fireplace and large window overlooking the garden that allows plenty of light to flood in. Off the lounge is an excellent breakfast kitchen with ample storage cupboard space that leads through into the rear extension that has space to store your appliances. Head outside where you will find a pretty rear garden, spread over two levels with space to sit out along with a detached garage to cater for your storage needs. There is also space to extend at the rear (subject to necessary planning permission). To the front there is ample driveway parking. If your still feeling lost with your property search, set your compass to East and head straight for this fantastic bungalow in Trentham. Best of all, its offered with non onwards chain so there is literally nothing stopping you! Contact our Stone office to arrange your viewing today.