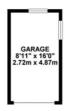

## 30 Eastwick Crescent, Trentham

All of this is offered with no onwards chain!! • Beautiful rear garden, with room to extend (subject to necessary planning permission) and garage to the rear • Two double bedrooms including a master to the front with fitted wardrobes & modern shower room. • Generous lounge with feature fireplace & a lovely breakfast kitchen with handy porch rear extension • A beautiful detached bungalow in Trentham situated in a quiet location

Are you struggling to navigate your home hunting journey? Not heading in the right direction? Well, follow us at JDP and we will lead you straight to this wonderful bungalow on Eastwick Crescent! Ideally situated in a quiet spot, yet conveniently positioned with excellent commuter links to A34/A50/M6, great local schools and plenty of handy amenities all within walking distance. This wonderful two bedroom bungalow has been very well looked after and is now ready for its new owners. The property begins with a welcoming entrance hall, there are two beautiful bedrooms to the front both of which are doubles including the master which has fitted wardrobes. At the rear is a generous lounge with feature fireplace and large window overlooking the garden that allows plenty of light to flood in. Off the lounge is an excellent breakfast kitchen with ample storage cupboard space that leads through into the rear extension that has space to store your appliances. Head outside where you will find a pretty rear garden, spread over two levels with space to sit out along with a detached garage to cater for your storage needs. There is also space to extend at the rear (subject to necessary planning permission). To the front there is ample driveway parking. If your still feeling lost with your property search, set your compass to East and head straight for this fantastic bungalow in Trentham. Best of all, its offered with non onwards chain so there is literally nothing stopping you! Contact our Stone office to arrange your viewing today.