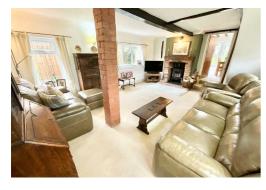

## Step-A-Side, Eccleshall

£600,000 Freehold

Situated on a generous plot of approximately 2.5 acres including a paddock, garden as well as stables and a range of outbuildings • A fabulous three bedroom detached cottage, perfect for growing families • With a modern kitchen fitted with matching base and eye level units and worktops, there is also a log burner • The living room boasts a log burner as well as exposed brickwork and beams • There are three 10 x 12 sheds, two of which have auto drinkers and one having power and lighting and there are three outside taps as well as a summerhouse

Good Morning, this is your co-pilot speaking, welcome aboard our private flight to your perfect new home. Buckle up and get ready as we take a virtual tour of this fabulous three-bedroom detached cottage, an ideal abode for growing families. As we approach this charming property, you'll be delighted to see a generously sized plot, complete with a paddock, garden, stables, and a selection of outbuildings. Perfect for those who yearn for a taste of country living, with plenty of space for outdoor activities and a touch of equestrian charm. Upon entering, you'll be greeted by a modern kitchen, outfitted with matching base and eye-level units, complemented by sleek worktops. Imagine whipping up your favourite meals while enjoying the cosy ambience created by the crackling log burner, adding warmth and comfort to the heart of the home. Step into the inviting living room, boasting another delightful log burner, creating a snug environment to relax and unwind. Admire the characterful exposed brickwork and beams that add a touch of rustic charm, perfect for cosying up on chilly evenings with your loved ones. As we explore further, you'll discover three generously sized double bedrooms, offering ample space for personal retreats and peaceful slumber. Whether you envision a serene master suite or vibrant children's rooms, there's a space for every member of the family to call their own. For those who love to entertain, a separate dining room awaits, providing the perfect setting for hosting dinner parties and family gatherings. Enjoy delicious meals surrounded by loved ones, creating cherished memories in a welcoming and elegant space. Convenience is key, with a utility room and guest W/C adding practicality to every-day living. Say goodbye to clutter with extensive parking facilities, ensuring that you and your guests always have a space to park without any hassle. Outside in the garden you can find a mature plot with a pond as well as a 11×8 garden shed and a greenhouse. Located just a stone's throw away from Eccleshall, a charming town brimming with local amenities, you'll have everything you need right at your doorstep. Whether you're looking to explore quaint shops, dine at cosy cafes, or simply enjoy a leisurely stroll, this property offers the perfect blend of rural tranquillity and urban convenience. In conclusion, this delightful three-bedroom detached cottage is not just a house, but a warm and inviting sanctuary where you can create a lifetime of cherished memories. With its thoughtful features and versatile spaces, it's the ideal place to put down roots and embrace a lifestyle tailored to your family's needs. If this property has captured your heart, don't hesitate to reach out and make it your own. Welcome home!