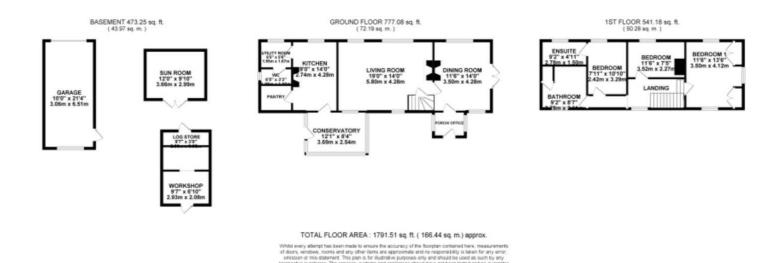

## Step-A-Side, Eccleshall

£600,000 Freehold

Situated on a generous plot of approximately 2.5 acres including a paddock, garden as well as stables and a range of outbuildings • A fabulous three bedroom detached cottage, perfect for growing families • With a modern kitchen fitted with matching base and eye level units and worktops, there is also a log burner • The living room boasts a log burner as well as exposed brickwork and beams • There are three 10 x 12 sheds, two of which have auto drinkers and one having power and lighting and there are three outside taps as well as a summerhouse

Good Morning, this is your co-pilot speaking, welcome aboard our private flight to your perfect new home. Buckle up and get ready as we take a virtual tour of this fabulous three-bedroom detached cottage, an ideal abode for growing families. As we approach this charming property, you'll be delighted to see a generously sized plot, complete with a paddock, garden, stables, and a selection of outbuildings. Perfect for those who yearn for a taste of country living, with plenty of space for outdoor activities and a touch of equestrian charm. Upon entering, you'll be greeted by a modern kitchen, outfitted with matching base and eye-level units, complemented by sleek worktops. Imagine whipping up your favourite meals while enjoying the cosy ambience created by the crackling log burner, adding warmth and comfort to the heart of the home. Step into the inviting living room, boasting another delightful log burner, creating a snug environment to relax and unwind. Admire the characterful exposed brickwork and beams that add a touch of rustic charm, perfect for cosying up on chilly evenings with your loved ones. As we explore further, you'll discover three generously sized double bedrooms, offering ample space for personal retreats and peaceful slumber. Whether you envision a serene master suite or vibrant children's rooms, there's a space for every member of the family to call their own. For those who love to entertain, a separate dining room awaits, providing the perfect setting for hosting dinner parties and family gatherings. Enjoy delicious meals surrounded by loved ones, creating cherished memories in a welcoming and elegant space. Convenience is key, with a utility room and guest W/C adding practicality to every-day living. Say goodbye to clutter with extensive parking facilities, ensuring that you and your guests always have a space to park without any hassle. Outside in the garden you can find a mature plot with a pond as well as a 11×8 garden shed and a greenhouse. Located just a stone's throw away from Eccleshall, a charming town brimming with local amenities, you'll have everything you need right at your doorstep. Whether you're looking to explore quaint shops, dine at cosy cafes, or simply enjoy a leisurely stroll, this property offers the perfect blend of rural tranquillity and urban convenience. In conclusion, this delightful three-bedroom detached cottage is not just a house, but a warm and inviting sanctuary where you can create a lifetime of cherished memories. With its thoughtful features and versatile spaces, it's the ideal place to put down roots and embrace a lifestyle tailored to your family's needs. If this property has captured your heart, don't hesitate to reach out and make it your own. Welcome home!