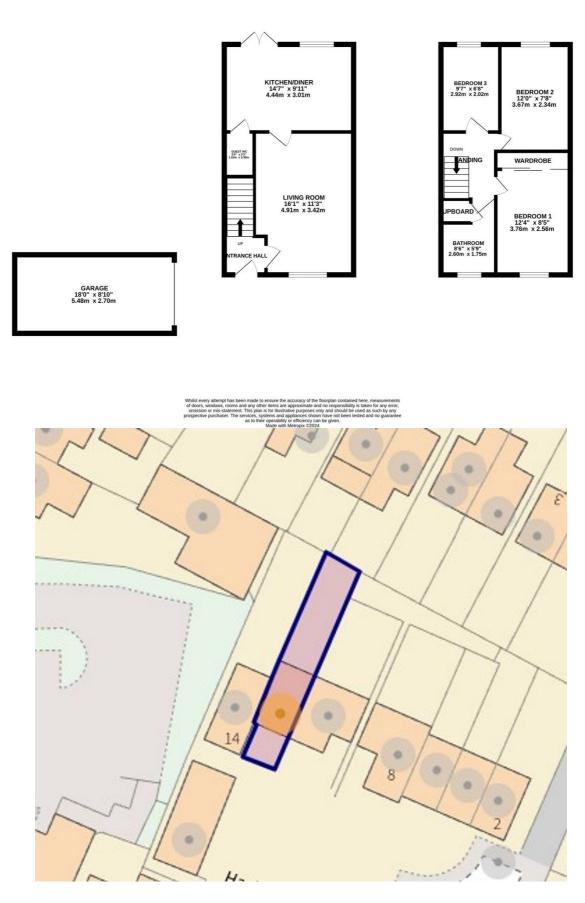

Roses are red, violets are blue, we love Harleigh Grove and so will you! The home hunters at James Du Pavey have risen to the occasion and found a delightful three bedroom town house in a great location especially for you! Harleigh Grove is the definition of a Tardis with excellent room sizes throughout and ample parking in the form of a driveway and separate garage. In through the front door a hallway welcomes you in with a bright living room situated to the front of the house. A modern dining kitchen is fitted with shaker style units and has French doors which lead outside to the rear garden. A useful Guest WC completes the downstairs living space. Up on the first floor are three generous bedrooms with fitted wardrobes to the largest of the rooms with a contemporary bathroom having shower over bath and handy storage cupboard. Externally the rear garden has a sense of privacy and offers both decked seating area and turfed space with trees. Harleigh Grove is in a great position with easy access to commuter links including A50 and A500 with Stoke Train Station with excellent local schools and amenities all close by.