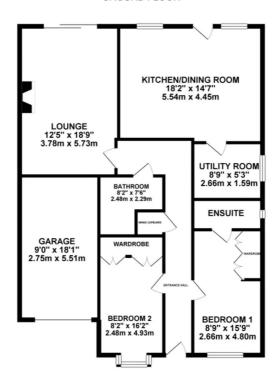

"Twinkle, twinkle, little star, how I wonder what you are. Up above the world so high, like a diamond in the sky. Twinkle, twinkle, little star, how I wonder what you are." You don't need to wonder anymore as we have found the brightest star of all and its right here at Nursery Gardens! This stunning two bedroom detached bungalow nestled in the heart of Barlaston Village is sure to impress! Sitting on a rather generous end plot with ample parking and lots of outside space. Its a contemporary accommodation conveniently spread over one level and best of all, its ready for you to move in! Through the front door into a long stretching hall, you will find two double bedroom situated to the front both with fitted wardrobes along with the master having a dressing area and its own en-suite shower room. Along the hall is a handy airing cupboard fitted with a heated towel rail and then a separate main bathroom with double ended bathtub and a sleek and modern finish. To the rear is a spectacular open plan kitchen/diner with access out into the rear garden. The kitchen is finished with high gloss units, has an integrated dishwasher, fridge/freezer, space for a Range cooker and complete with granite worktops. Off the kitchen is a must have utility room which is perfect for tucking away the laundry and finished with a large pull out larder. Also to the rear is a spacious lounge with large with feature fireplace and a set of sliding doors opening out onto the patio. The rear garden is vast in size and wraps around the property, it is mainly laid to lawn with some lovely raised beds and a patio area where you can sit out and enjoy some al-fresco dining. To the front there is ample driveway parking along with a low maintenance front garden space and a garage to cater for all of your storage needs! Location is everything and this property ticks all of the boxes, having great walking opportunities, lovely scenic views, lots of outside space and with plenty of amenities all within walking distance. Trust us when we say you will be star struck once you lay your eyes on this fantastic bungalow! Contact our Stone office to arrange your viewing today!