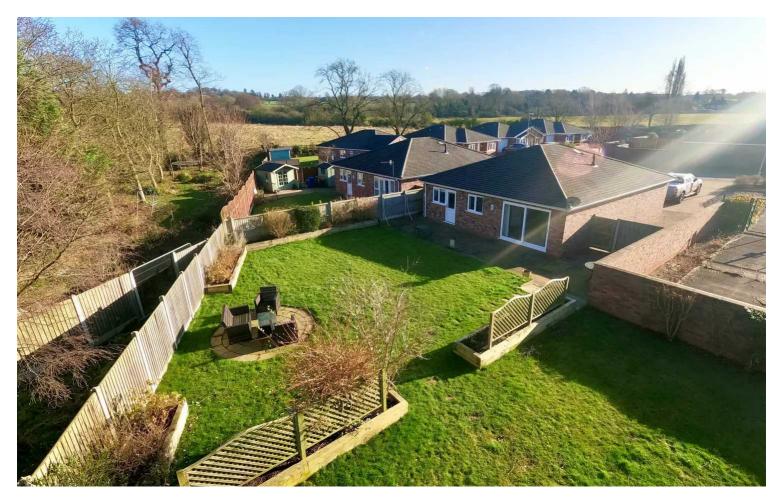

## 1 Nursery Gardens, Barlaston

£499,950 Freehold

Open plan living at its finest, a gorgeous high gloss kitchen with dining area and handy utility off it, along with a generous lounge featuring sliding doors opening into the garden • Stunning two bedroom detached bungalow situated on an exclusive development in the heart of Barlaston with plenty of amenities on hand close by. • Two double bedrooms both with fitted wardrobes, including a master bedroom with dressing area and its own en-suite shower room along with a separate main bathroom too. • Idyllic location with plenty of walking opportunities and scenic views, a handy parade of shops and the fantastic Plume of Feather with Neil Morrissey just up the road! • Sitting on a rather impressive plot boasting driveway parking and a garage to the front, with a large wrap around

"Twinkle, twinkle, little star, how I wonder what you are. Up above the world so high, like a diamond in the sky. Twinkle, twinkle, little star, how I wonder what you are." You don't need to wonder anymore as we have found the brightest star of all and its right here at Nursery Gardens! This stunning two bedroom detached bungalow nestled in the heart of Barlaston Village is sure to impress! Sitting on a rather generous end plot with ample parking and lots of outside space. Its a contemporary accommodation conveniently spread over one level and best of all, its ready for you to move in! Through the front door into a long stretching hall, you will find two double bedroom situated to the front both with fitted wardrobes along with the master having a dressing area and its own en-suite shower room. Along the hall is a handy airing cupboard fitted with a heated towel rail and then a separate main bathroom with double ended bathtub and a sleek and modern finish. To the rear is a spectacular open plan kitchen/diner with access out into the rear garden. The kitchen is finished with high gloss units, has an integrated dishwasher, fridge/freezer, space for a Range cooker and complete with granite worktops. Off the kitchen is a must have utility room which is perfect for tucking away the laundry and finished with a large pull out larder. Also to the rear is a spacious lounge with large with feature fireplace and a set of sliding doors opening out onto the patio. The rear garden is vast in size and wraps around the property, it is mainly laid to lawn with some lovely raised beds and a patio area where you can sit out and enjoy some al-fresco dining. To the front there is ample driveway parking along with a low maintenance front garden space and a garage to cater for all of your storage needs! Location is everything and this property ticks all of the boxes, having great walking opportunities, lovely scenic views, lots of outside space and with plenty of amenities all within walking distance. Trust us when we say you will be star struck once you lay your eyes on this fantastic bungalow! Contact our Stone office to arrange your viewing today!