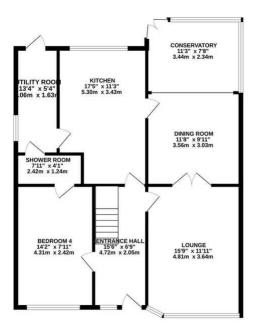

HI-HO SILVER LINING, and away you go now baby, I see your sun is shining! The sun will certainly be shining for you on Silver Ridge! A beautiful four bedroom property situated on a sizeable plot in the lovely village of Barlaston. This property has alot to offer on the inside and out! You will be welcomed by the entrance hallway which will lead you into the frontal living room. The living room has double doors leading you into the dining room and conservatory – so you can have this as an open space if you choose to. The conservatory is a perfect spot to look out onto the stunning south facing garden! The kitchen is well positioned at the rear which allows access to the utility room. To the ground floor there is also a fourth bedroom with en suite shower room- which can also be accessed from the utility room. To the first floor you will find the family bathroom, two double sized bedrooms and the third bedroom which could also be used as an office/study. From the rear double bedroom you will find the staircase leading to the loft room which offers great, additional space. Externally, there is a gravelled driveway to the front which offers ample parking and a well sized rear garden which is mostly laid to lawn with mature shrubs and a pond. Do not miss out on this opportunity to own this wonderful home, CALL US TODAY ON 01785 814917 AND ARRANGE YOUR VIEWING. A recent floor test has been undertaken at the property; the results of which show sulphate levels of 1580mg SO4/Litre. Please see the communities and local government publication 07BD05094 for further guidance.