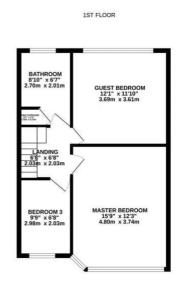

HI-HO SILVER LINING, and away you go now baby, I see your sun is shining! The sun will certainly be shining for you on Silver Ridge! A beautiful four bedroom property situated on a sizeable plot in the lovely village of Barlaston. This property has alot to offer on the inside and out! You will be welcomed by the entrance hallway which will lead you into the frontal living room. The living room has double doors leading you into the dining room and conservatory – so you can have this as an open space if you choose to. The conservatory is a perfect spot to look out onto the stunning south facing garden! The kitchen is well positioned at the rear which allows access to the utility room. To the ground floor there is also a fourth bedroom with en suite shower room- which can also be accessed from the utility room. To the first floor you will find the family bathroom, two double sized bedrooms and the third bedroom which could also be used as an office/study. From the rear double bedroom you will find the staircase leading to the loft room which offers great, additional space. Externally, there is a gravelled driveway to the front which offers ample parking and a well sized rear garden which is mostly laid to lawn with mature shrubs and a pond. Do not miss out on this opportunity to own this wonderful home, CALL US TODAY ON 01785 814917 AND ARRANGE YOUR VIEWING. A recent floor test has been undertaken at the property; the results of which show sulphate levels of 1580mg SO4/Litre. Please see the communities and local government publication 07BD05094 for further guidance.

EPC Energy Efficiency Rating: C

EPC Environmental Impact Rating: D

|   | 2ND FLOOR                                   |   |
|---|---------------------------------------------|---|
| Г |                                             | ٦ |
|   | LOFT ROOM<br>18'4" x 10'1"<br>5.59m x 3.08m |   |
|   |                                             |   |