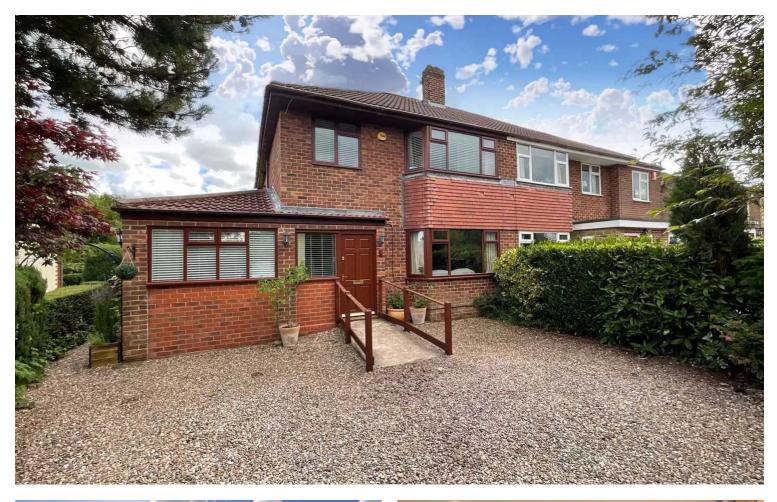

## **7 Silver Ridge, Barlaston** £350,000 Freehold

Optional ground floor bedroom with en suite shower room • Spacious loft room allowing for additional storage space • Three bedroom semi detached property in the village of Barlaston • Rear extension which has allowed for utility room, kitchen diner and conservatory • South facing lawned garden with a pond surrounded by mature shrubs

HI-HO SILVER LINING, and away you go now baby, I see your sun is shining! The sun will certainly be shining for you on Silver Ridge! A beautiful four bedroom property situated on a sizeable plot in the lovely village of Barlaston. This property has alot to offer on the inside and out! You will be welcomed by the entrance hallway which will lead you into the frontal living room. The living room has double doors leading you into the dining room and conservatory – so you can have this as an open space if you choose to. The conservatory is a perfect spot to look out onto the stunning south facing garden! The kitchen is well positioned at the rear which allows access to the utility room. To the ground floor there is also a fourth bedroom with en suite shower room- which can also be accessed from the utility room. To the first floor you will find the family bathroom, two double sized bedrooms and the third bedroom which could also be used as an office/study. From the rear double bedroom you will find the staircase leading to the loft room which offers great, additional space. Externally, there is a gravelled driveway to the front which offers ample parking and a well sized rear garden which is mostly laid to lawn with mature shrubs and a pond. Do not miss out on this opportunity to own this wonderful home, CALL US TODAY ON 01785 814917 AND ARRANGE YOUR VIEWING. A recent floor test has been undertaken at the property; the results of which show sulphate levels of 1580mg SO4/Litre. Please see the communities and local government publication 07BD05094 for further guidance.