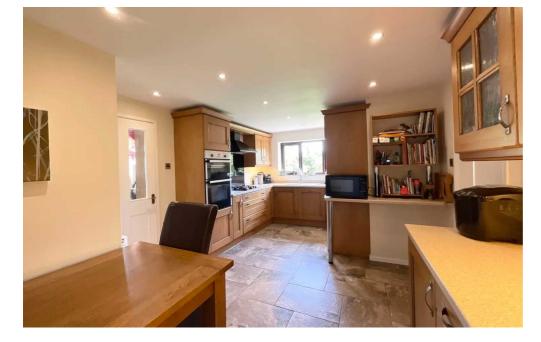

HI-HO SILVER LINING, and away you go now baby, I see your sun is shining! The sun will certainly be shining for you on Silver Ridge! A beautiful four bedroom property situated on a sizeable plot in the lovely village of Barlaston. This property has alot to offer on the inside and out! You will be welcomed by the entrance hallway which will lead you into the frontal living room. The living room has double doors leading you into the dining room and conservatory – so you can have this as an open space if you choose to. The conservatory is a perfect spot to look out onto the stunning south facing garden! The kitchen is well positioned at the rear which allows access to the utility room. To the ground floor there is also a fourth bedroom with en suite shower room- which can also be accessed from the utility room. To the first floor you will find the family bathroom, two double sized bedrooms and the third bedroom which could also be used as an office/study. From the rear double bedroom you will find the staircase leading to the loft room which offers great, additional space. Externally, there is a gravelled driveway to the front which offers ample parking and a well sized rear garden which is mostly laid to lawn with mature shrubs and a pond. Do not miss out on this opportunity to own this wonderful home, CALL US TODAY ON 01785 814917 AND ARRANGE YOUR VIEWING. A recent floor test has been undertaken at the property; the results of which show sulphate levels of 1580mg SO4/Litre. Please see the communities and local government publication 07BD05094 for further guidance.