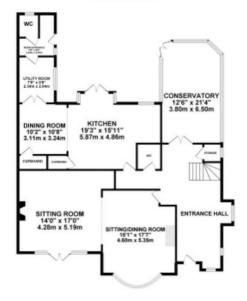

## Spring Bank House Station Road, Barlaston £775,000 Freehold

Five double bedrooms including a master bedroom with an impressive en-suite bathroom and walk in wardrobe.
Five-bedroom semi detached period property located in Barlaston Village with stunning views to the front.
2nd floor private suite perfect for multi-generational living or for older teens to have their own space.
Open plan kitchen/diner with separate utility, grand sitting room to the front with bay window and French doors.
Vast rear garden, elevated decked area for sitting out, great for entertaining guests. Large driveway.

You will have a SPRING in your step when you arrive at this wonderful five bedroom family home. This period property is just oozing with character and offers a spacious living accommodation that you will not be disappointed with. Nestled in the beautiful village of Barlaston, surrounded by countryside walks, handy amenities and excellent commuter links its the perfect spot giving a semi rural feel yet still very convenient for everything that you will need. So lets begin on the ground floor where you are greeted by a very welcoming entrance hall that is generous in size and features original Minton floor tiles. To the front is a spacious sitting room with gorgeous bay window seating bench and double doors opening outside. At the rear, there is a brilliant open plan kitchen/dining/family room that offers a sleek and modern finish with a set of double doors opening out into the rear garden. Off the kitchen you will find two very handy utility areas as well as a rear exit into the garden. Also at the rear is a large conservatory that is great for entertaining and offers lovely views out into the garden. The flexible space can be used to suit... the choice is yours! Up to the first floor and you will find four double bedrooms including an impressive master bedroom with an en-suite bathroom and a secret walk in wardrobe. To complete the first floor is a five piece family bathroom that will more than cater for the rest of the family. Up again to the 2nd floor and you will discover a beautiful bedroom suite/living area that is the perfect set up for multi generational living or even teens who want their own space. This bedroom is complete with lots of fitted wardrobe space as well as Velux windows too. Externally, this stunning Victorian property sits on a rather substantial plot offering a private gated driveway to the front which provides ample parking along with its own EV charging point. At the rear is a magnificent garden that is very well screened giving a private feel, mainly laid to lawn with a fantastic elevated decked area where you can enjoy the sun or host guests with some al-fresco dining. A truly wonderful family home situated in a beautiful picturesque location is ready and waiting for you so don't waste anymore time, contact our Stone office to arrange your viewing today!

Tenure: Freehold EPC Energy Efficiency Rating: D EPC Environmental Impact Rating:

GROUND FLOOR

IST FLOOR BEDROOM 2 130° × 122° 3.05m × 4.12m MASTER BEDROOM 14'3° × 173° 4.34m x 5.25m BEDROOM 3 13'10° × 123° 13'10° × 123° 4.21m x 3.73m BEDROOM 4 11'9° × 133° 3.59m x 4.04m