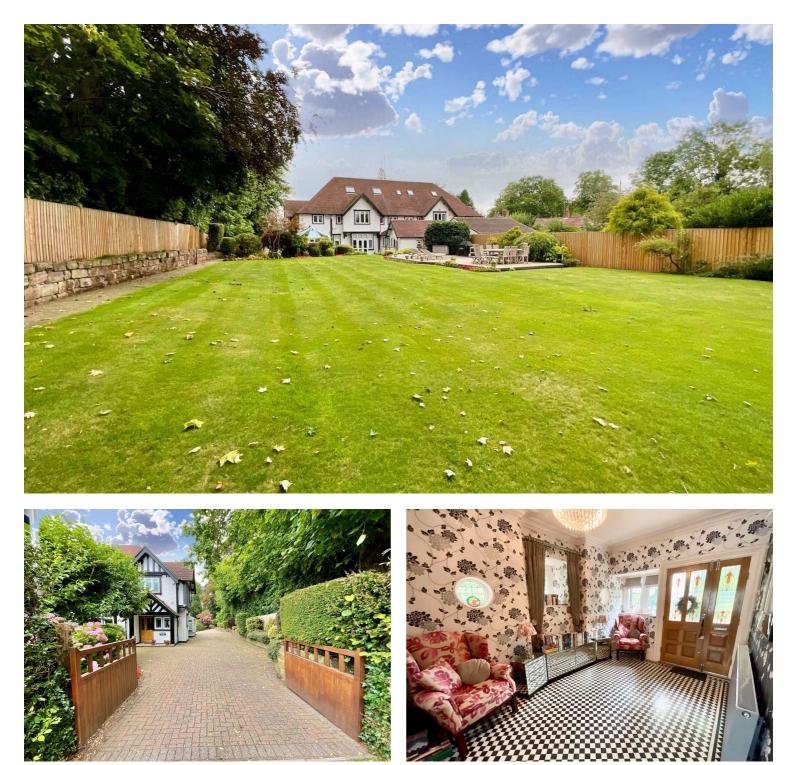

## Spring Bank House Station Road, Barlaston £775,000 Freehold

Five double bedrooms including a master bedroom with an impressive en-suite bathroom and walk in wardrobe.
Five-bedroom semi detached period property located in Barlaston Village with stunning views to the front.
2nd floor private suite perfect for multi-generational living or for older teens to have their own space.
Open plan kitchen/diner with separate utility, grand sitting room to the front with bay window and French doors.
Vast rear garden, elevated decked area for sitting out, great for entertaining guests. Large driveway.

You will have a SPRING in your step when you arrive at this wonderful five bedroom family home. This period property is just oozing with character and offers a spacious living accommodation that you will not be disappointed with. Nestled in the beautiful village of Barlaston, surrounded by countryside walks, handy amenities and excellent commuter links its the perfect spot giving a semi rural feel yet still very convenient for everything that you will need. So lets begin on the ground floor where you are greeted by a very welcoming entrance hall that is generous in size and features original Minton floor tiles. To the front is a spacious sitting room with gorgeous bay window seating bench and double doors opening outside. At the rear, there is a brilliant open plan kitchen/dining/family room that offers a sleek and modern finish with a set of double doors opening out into the rear garden. Off the kitchen you will find two very handy utility areas as well as a rear exit into the garden. Also at the rear is a large conservatory that is great for entertaining and offers lovely views out into the garden. The flexible space can be used to suit... the choice is yours! Up to the first floor and you will find four double bedrooms including an impressive master bedroom with an en-suite bathroom and a secret walk in wardrobe. To complete the first floor is a five piece family bathroom that will more than cater for the rest of the family. Up again to the 2nd floor and you will discover a beautiful bedroom suite/living area that is the perfect set up for multi generational living or even teens who want their own space. This bedroom is complete with lots of fitted wardrobe space as well as Velux windows too. Externally, this stunning Victorian property sits on a rather substantial plot offering a private gated driveway to the front which provides ample parking along with its own EV charging point. At the rear is a magnificent garden that is very well screened giving a private feel, mainly laid to lawn with a fantastic elevated decked area where you can enjoy the sun or host guests with some al-fresco dining. A truly wonderful family home situated in a beautiful picturesque location is ready and waiting for you so don't waste anymore time, contact our Stone office to arrange your viewing today!