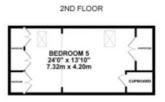

## Spring Bank House Station Road, Barlaston £775,000 Freehold

Five double bedrooms including a master bedroom with an impressive en-suite bathroom and walk in wardrobe.
Five-bedroom semi detached period property located in Barlaston Village with stunning views to the front.
2nd floor private suite perfect for multi-generational living or for older teens to have their own space.
Open plan kitchen/diner with separate utility, grand sitting room to the front with bay window and French doors.
Vast rear garden, elevated decked area for sitting out, great for entertaining guests. Large driveway.

You will have a SPRING in your step when you arrive at this wonderful five bedroom family home. This period property is just oozing with character and offers a spacious living accommodation that you will not be disappointed with. Nestled in the beautiful village of Barlaston, surrounded by countryside walks, handy amenities and excellent commuter links its the perfect spot giving a semi rural feel yet still very convenient for everything that you will need. So lets begin on the ground floor where you are greeted by a very welcoming entrance hall that is generous in size and features original Minton floor tiles. To the front is a spacious sitting room with gorgeous bay window seating bench and double doors opening outside. At the rear, there is a brilliant open plan kitchen/dining/family room that offers a sleek and modern finish with a set of double doors opening out into the rear garden. Off the kitchen you will find two very handy utility areas as well as a rear exit into the garden. Also at the rear is a large conservatory that is great for entertaining and offers lovely views out into the garden. The flexible space can be used to suit... the choice is yours! Up to the first floor and you will find four double bedrooms including an impressive master bedroom with an en-suite bathroom and a secret walk in wardrobe. To complete the first floor is a five piece family bathroom that will more than cater for the rest of the family. Up again to the 2nd floor and you will discover a beautiful bedroom suite/living area that is the perfect set up for multi generational living or even teens who want their own space. This bedroom is complete with lots of fitted wardrobe space as well as Velux windows too. Externally, this stunning Victorian property sits on a rather substantial plot offering a private gated driveway to the front which provides ample parking along with its own EV charging point. At the rear is a magnificent garden that is very well screened giving a private feel, mainly laid to lawn with a fantastic elevated decked area where you can enjoy the sun or host guests with some al-fresco dining. A truly wonderful family home situated in a beautiful picturesque location is ready and waiting for you so don't waste anymore time, contact our Stone office to arrange your viewing today!