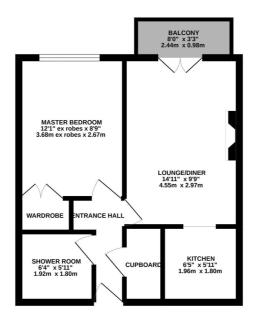

## Flat 60, The Moorings Stafford Street, Stone £90,000 Leasehold

Easy peasy! Ready to move straight in with no onward chain • Lounge, laundrette and reading room for residents along with stunning canalside communal gardens. • Second floor apartment (can be accessed by the lift by the front door) with balcony • Located in The Moorings retirement development right in Stone town centre • Stylish kitchen with built in cooker and hob, modern shower room and built in wardrobe in bedroom.

Life can be be 'Easy like a Sunday morning' here at The Moorings, with this super apartment in this ever popular retirement development located literally at the end of the High Street in Stone with M&S food just the other side of the Trent & Mersey canal which you can sit alongside in the pretty communal gardens where someone else will do the weeding! This second floor apartment (which can be accessed by the lift from the front door) has a fabulous little balcony to watch the world go by, a lounge with kitchen off which has been upgraded, and a modern shower room with good size double bedroom with built in wardrobes. A great social life can be enjoyed in the residents lounge, reading room and on warm days and evenings in the gardens, there is also a guest suite which can be booked for overnight guests. So if it's time to take it 'Easy' like the lyrics of The Commodores famed tune, then this could be the one for you! No onward chain.