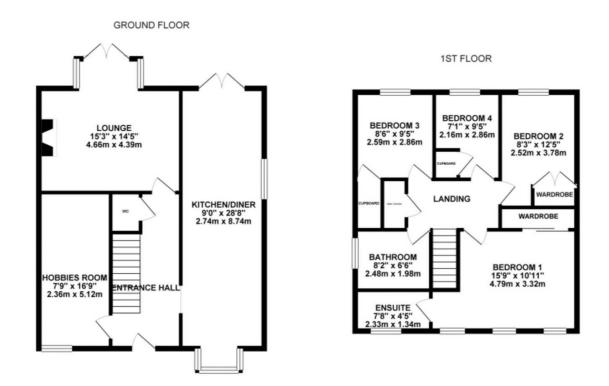

## 18 Trecastle Grove, Lightwood

Open plan kitchen/diner fully equipped with integrated appliances and having French doors opening out into the rear garden. • 4 fantastic bedrooms a superb master with its own en-suite shower room along with a separate family bathroom. • Lovely rear garden mainly laid to lawn with a patio seating area perfect to enjoy your morning cup of coffee • Four bedroom detached family home situated in Lightwood with excellent commuter links, schooling and amenities • Two great reception rooms including a generous lounge to the rear as well as a further snug

If your home is your castle then you'll want to be the next King or Queen of this detached palace in Trecastle Grove in Lightwood. Sat on an elevated plot with woodland to the back, you'll be in your element when you visit. Entering into the bright entrance hallway it's clear how much space is on offer. The showstopper of this castle is sure to be the contemporary kitchen/diner which has been recently re-fitted. Featuring white high gloss doors and wood effect worktops, the kitchen area offers not one but two built-in Fridge Freezers, a dishwasher, built-in oven and microwave oven. The breakfast bar is the perfect space for your morning coffee with ample room for a dining table in the window to the front of the house. Two further reception rooms are found, with the living room located to the back of the house which has French doors leading to the garden and a further room currently used as a snug but could be a home office or play room. Up on the first floor you'll find four fantastic bedrooms, the largest with feature windows flooding the room with natural light along with an en-suite shower room and fitted wardrobes. The rest of the bedrooms all have integrated storage space making it the perfect family home! To complete the first floor is a large family bathroom featuring a shower over the bath. Externally, you have the best of both worlds with a large lawn area as well as patio area for you to sit and enjoy the peace and quiet. There is also plenty of parking to the front. Located with excellent access to commuter links, good local schools and amenities, behold the new King and Queen of Trecastle, your palace awaits you!