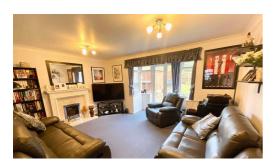

If your home is your castle then you'll want to be the next King or Queen of this detached palace in Trecastle Grove in Lightwood. Sat on an elevated plot with woodland to the back, you'll be in your element when you visit. Entering into the bright entrance hallway it's clear how much space is on offer. The showstopper of this castle is sure to be the contemporary kitchen/diner which has been recently re-fitted. Featuring white high gloss doors and wood effect worktops, the kitchen area offers not one but two built-in Fridge Freezers, a dishwasher, built-in oven and microwave oven. The breakfast bar is the perfect space for your morning coffee with ample room for a dining table in the window to the front of the house. Two further reception rooms are found, with the living room located to the back of the house which has French doors leading to the garden and a further room currently used as a snug but could be a home office or play room. Up on the first floor you'll find four fantastic bedrooms, the largest with feature windows flooding the room with natural light along with an en-suite shower room and fitted wardrobes. The rest of the bedrooms all have integrated storage space making it the perfect family home! To complete the first floor is a large family bathroom featuring a shower over the bath. Externally, you have the best of both worlds with a large lawn area as well as patio area for you to sit and enjoy the peace and quiet. There is also plenty of parking to the front. Located with excellent access to commuter links, good local schools and amenities, behold the new King and Queen of Trecastle, your palace awaits you!