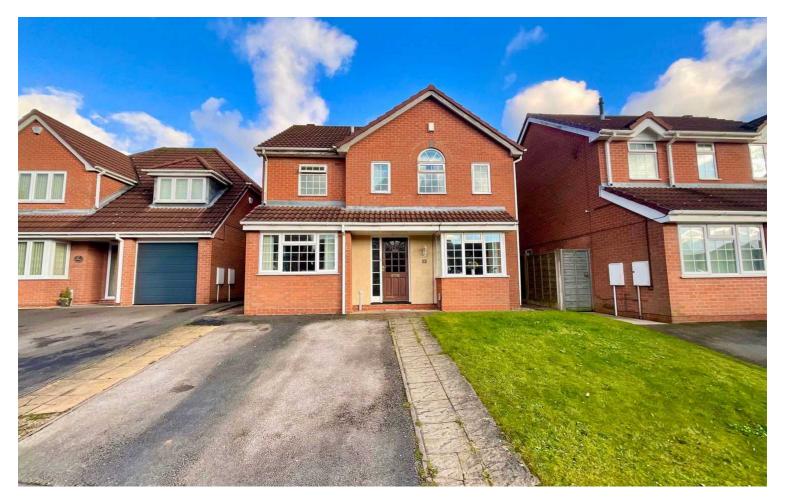

## 18 Trecastle Grove, Lightwood

Open plan kitchen/diner fully equipped with integrated appliances and having French doors opening out into the rear garden. • 4 fantastic bedrooms a superb master with its own en-suite shower room along with a separate family bathroom. • Lovely rear garden mainly laid to lawn with a patio seating area perfect to enjoy your morning cup of coffee • Four bedroom detached family home situated in Lightwood with excellent commuter links, schooling and amenities • Two great reception rooms including a generous lounge to the rear as well as a further snug

If your home is your castle then you'll want to be the next King or Queen of this detached palace in Trecastle Grove in Lightwood. Sat on an elevated plot with woodland to the back, you'll be in your element when you visit. Entering into the bright entrance hallway it's clear how much space is on offer. The showstopper of this castle is sure to be the contemporary kitchen/diner which has been recently re-fitted. Featuring white high gloss doors and wood effect worktops, the kitchen area offers not one but two built-in Fridge Freezers, a dishwasher, built-in oven and microwave oven. The breakfast bar is the perfect space for your morning coffee with ample room for a dining table in the window to the front of the house. Two further reception rooms are found, with the living room located to the back of the house which has French doors leading to the garden and a further room currently used as a snug but could be a home office or play room. Up on the first floor you'll find four fantastic bedrooms, the largest with feature windows flooding the room with natural light along with an en-suite shower room and fitted wardrobes. The rest of the bedrooms all have integrated storage space making it the perfect family home! To complete the first floor is a large family bathroom featuring a shower over the bath. Externally, you have the best of both worlds with a large lawn area as well as patio area for you to sit and enjoy the peace and quiet. There is also plenty of parking to the front. Located with excellent access to commuter links, good local schools and amenities, behold the new King and Queen of Trecastle, your palace awaits you!

Live like royalty in this detached palace on an elevated plot in Trecastle Grove, Lightwood.
Stunning kitchen/diner, 4 bedrooms, ample storage, large garden, and parking. Commuterfriendly and close to amenities. Your castle awaits!