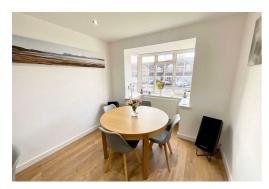

If your home is your castle then you'll want to be the next King or Queen of this detached palace in Trecastle Grove in Lightwood. Sat on an elevated plot with woodland to the back, you'll be in your element when you visit. Entering into the bright entrance hallway it's clear how much space is on offer. The showstopper of this castle is sure to be the contemporary kitchen/diner which has been recently re-fitted. Featuring white high gloss doors and wood effect worktops, the kitchen area offers not one but two built-in Fridge Freezers, a dishwasher, built-in oven and microwave oven. The breakfast bar is the perfect space for your morning coffee with ample room for a dining table in the window to the front of the house. Two further reception rooms are found, with the living room located to the back of the house which has French doors leading to the garden and a further room currently used as a snug but could be a home office or play room. Up on the first floor you'll find four fantastic bedrooms, the largest with feature windows flooding the room with natural light along with an en-suite shower room and fitted wardrobes. The rest of the bedrooms all have integrated storage space making it the perfect family home! To complete the first floor is a large family bathroom featuring a shower over the bath. Externally, you have the best of both worlds with a large lawn area as well as patio area for you to sit and enjoy the peace and quiet. There is also plenty of parking to the front. Located with excellent access to commuter links, good local schools and amenities, behold the new King and Queen of Trecastle, your palace awaits you!