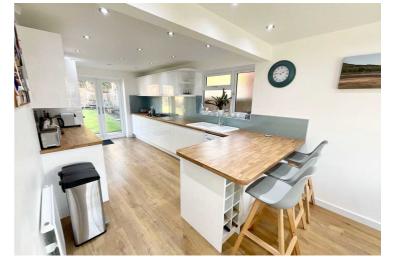

If your home is your castle then you'll want to be the next King or Queen of this detached palace in Trecastle Grove in Lightwood. Sat on an elevated plot with woodland to the back, you'll be in your element when you visit. Entering into the bright entrance hallway it's clear how much space is on offer. The showstopper of this castle is sure to be the contemporary kitchen/diner which has been recently re-fitted. Featuring white high gloss doors and wood effect worktops, the kitchen area offers not one but two built-in Fridge Freezers, a dishwasher, built-in oven and microwave oven. The breakfast bar is the perfect space for your morning coffee with ample room for a dining table in the window to the front of the house. Two further reception rooms are found, with the living room located to the back of the house which has French doors leading to the garden and a further room currently used as a snug but could be a home office or play room. Up on the first floor you'll find four fantastic bedrooms, the largest with feature windows flooding the room with natural light along with an en-suite shower room and fitted wardrobes. The rest of the bedrooms all have integrated storage space making it the perfect family home! To complete the first floor is a large family bathroom featuring a shower over the bath. Externally, you have the best of both worlds with a large lawn area as well as patio area for you to sit and enjoy the peace and quiet. There is also plenty of parking to the front. Located with excellent access to commuter links, good local schools and amenities, behold the new King and Queen of Trecastle, your palace awaits you!