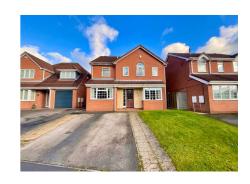

If your home is your castle then you'll want to be the next King or Queen of this detached palace in Trecastle Grove in Lightwood. Sat on an elevated plot with woodland to the back, you'll be in your element when you visit. Entering into the bright entrance hallway it's clear how much space is on offer. The showstopper of this castle is sure to be the contemporary kitchen/diner which has been recently re-fitted. Featuring white high gloss doors and wood effect worktops, the kitchen area offers not one but two built-in Fridge Freezers, a dishwasher, built-in oven and microwave oven. The breakfast bar is the perfect space for your morning coffee with ample room for a dining table in the window to the front of the house. Two further reception rooms are found, with the living room located to the back of the house which has French doors leading to the garden and a further room currently used as a snug but could be a home office or play room. Up on the first floor you'll find four fantastic bedrooms, the largest with feature windows flooding the room with natural light along with an en-suite shower room and fitted wardrobes. The rest of the bedrooms all have integrated storage space making it the perfect family home! To complete the first floor is a large family bathroom featuring a shower over the bath. Externally, you have the best of both worlds with a large lawn area as well as patio area for you to sit and enjoy the peace and quiet. There is also plenty of parking to the front. Located with excellent access to commuter links, good local schools and amenities, behold the new King and Queen of Trecastle, your palace awaits you!

Live like royalty in this detached palace on an elevated plot in Trecastle Grove, Lightwood.
Stunning kitchen/diner, 4 bedrooms, ample storage, large garden, and parking. Commuterfriendly and close to amenities. Your castle awaits!