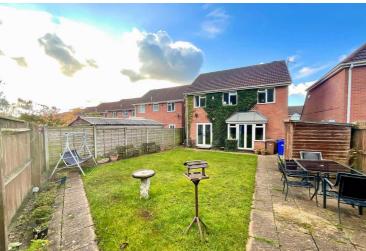

If your home is your castle then you'll want to be the next King or Queen of this detached palace in Trecastle Grove in Lightwood. Sat on an elevated plot with woodland to the back, you'll be in your element when you visit. Entering into the bright entrance hallway it's clear how much space is on offer. The showstopper of this castle is sure to be the contemporary kitchen/diner which has been recently re-fitted. Featuring white high gloss doors and wood effect worktops, the kitchen area offers not one but two built-in Fridge Freezers, a dishwasher, built-in oven and microwave oven. The breakfast bar is the perfect space for your morning coffee with ample room for a dining table in the window to the front of the house. Two further reception rooms are found, with the living room located to the back of the house which has French doors leading to the garden and a further room currently used as a snug but could be a home office or play room. Up on the first floor you'll find four fantastic bedrooms, the largest with feature windows flooding the room with natural light along with an en-suite shower room and fitted wardrobes. The rest of the bedrooms all have integrated storage space making it the perfect family home! To complete the first floor is a large family bathroom featuring a shower over the bath. Externally, you have the best of both worlds with a large lawn area as well as patio area for you to sit and enjoy the peace and quiet. There is also plenty of parking to the front. Located with excellent access to commuter links, good local schools and amenities, behold the new King and Queen of Trecastle, your palace awaits you!