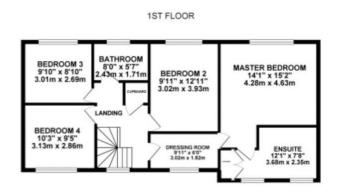

## 2 Willow Dale, Aston

£499,999 Freehold

Four fantastic double bedrooms including an impressive master bedroom with walk in wardrobe and en-suite bathroom. • Private driveway parking and an integral double garage, along with lovely rear garden that is very private with a bordered lawn and plenty of space to sit out. • Spacious four bedroom detached family home situated in Aston with something for the entire family! • Perfectly positioned with the best of both worlds – Giving a rural feel, yet ideally positioned with great commuter links and close to Stone Town Centre. • Generous lounge with large conservatory off it, separate dining room, superb breakfast kitchen with handy utility along with must have ground floor W/C.

When an opportunity comes knocking, it would be rude not to answer so fling open the door and see what awaits... A stunning family home that offers a spacious living accommodation and caters well for the entire family. This four bedroom detached abode perfectly positioned in a quiet cul-de-sac is sure to tick all the boxes! Ideally located... offering a rural feel yet conveniently situated within close proximity to Stone Town Centre and with excellent commuter links to A34/M6. Aston Marina is also on hand close by along with plenty of great walking spots too! The property begins with a welcoming entrance hall with understairs storage. To the front is a generous lounge with feature fireplace housing a duel fuel log burner along with a gorgeous bow window that lets in plenty of light. Off the lounge is a large conservatory leading out into the rear garden. There is a separate dining room which is great for entertaining quests. To the rear is a fantastic breakfast kitchen with a convenient utility leading through to the garage. To complete the ground floor is a must have W/C. Head upstairs, where you will find four double bedrooms including an impressive master bedroom with a dressing room and en-suite bathroom as well as a superb family bathroom to service the other bedrooms. Externally, there is a lovely rear garden that is private with a large patio area to sit out, it is mainly laid to lawn with mature boarders. At the front is private driveway parking including an EV charging point and an integral double garage to cater for all of your storage needs. This wonderful family home offers something for everyone and the location is just perfect so contact our Stone office to arrange your viewing today!