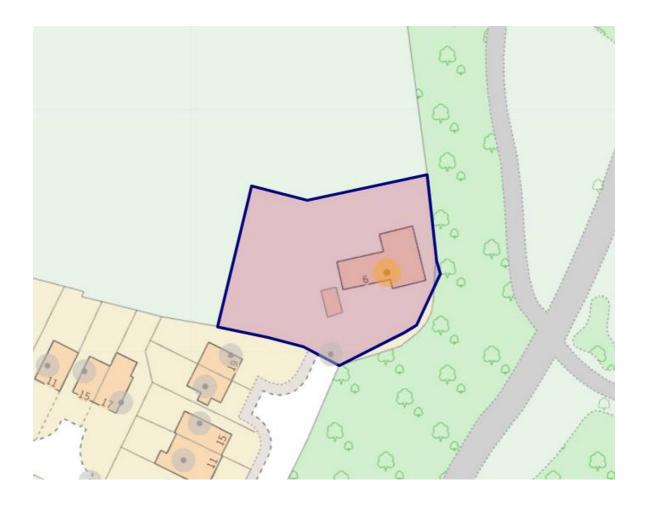

## 6 Broadmine Street, Stoke-On-Trent

£325,000 Freehold

Unrivalled privacy, being tucked away in a quiet corner and surrounded by greenery. • Spacious living, with two reception rooms, a fantastic-sized lounge and five double bedrooms. • The property has been extended to the side, providing spacious rooms and offering further extension, subject to planning permission. • A private gated driveway into the wrap-around garden, which is a picturesque sanctuary. • Convenient location, being within easy reach of local amenities and excellent commute links.

Step into a realm of unparalleled serenity and boundless possibility with this extraordinary abode on Broadmine Street. Prepare to broaden your horizons, for this house is not just a home—it's a testament to the boundless potential of a broad mind. Positioned discreetly at the corner of a quiet cul-de-sac, this property stands as a beacon of exclusivity, promising a lifestyle unlike any other in the area. As you approach, you'll be struck by the sheer magnitude of space that surrounds it—a sprawling plot, enveloped in lush greenery, offering a sanctuary of peace and privacy. The ground floor boasts not one, but three inviting reception rooms, with one currently being used as a study/craft room, alongside a fantastic sized lounge, and great sized dining room, all with meticulous decor and bathed in natural light. A kitchen with views over the gorgeous surroundings, having access to a separate utility and a convenient WC tucked away, along with ample storage space—a subtle touch of practicality. Upstairs, are five comfortable double bedrooms, benefitting from every window offering a picturesque view of lush greenery, providing an ever-changing background. The shared modern family bathroom is a study in elegance, having recently been renovated with a luxury walk-in shower. A gated private drive ensures security and seclusion, while a garage with electricity offers convenience and comfort....But perhaps the most enchanting feature of all is the wrap-around garden, a verdant oasis that mirrors the tranquillity of the park next door, Fenton Park. From bowls pavilions to football pitches, and children's play areas to rose gardens, every amenity you could desire is right at your fingertips. In every aspect, this house on Broadmine Street invites you to broaden your horizons, envision the possibilities, and embrace the extraordinary. Welcome to a home where the only limit is your imagination. Don't miss your chance to explore this hidden gem and book a viewing today.