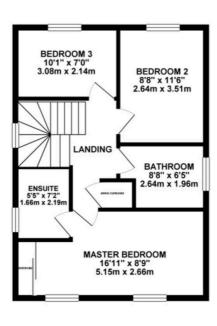

Council Tax band: C

Tenure: Freehold

EPC Energy Efficiency Rating: B

EPC Environmental Impact Rating:

GROUND FLOOR 1ST FLOOR

Whitel every attempt has been made to ensure the accuracy of the floorplan contained here, measurement of doors, vendous, rooms and any other ideas are approximate and no reasonablets for alse has not any ensurement of assentances. This pilen is for illustrative purposes only and should be used as such by any prospective purchaser. The services, systems and appliances shown have not been tested and no guarant as to their operatible; or efficiency can be given.