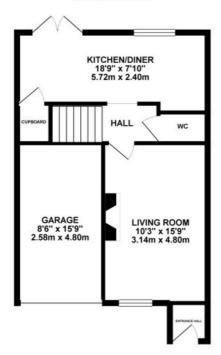

Council Tax band: C

Tenure: Freehold

EPC Energy Efficiency Rating: B

EPC Environmental Impact Rating:

GROUND FLOOR 1ST FLOOR

Whitel every attempt has been made to ensure the accuracy of the floorplan contained here, measurement of doors, vendous, rooms and any other ideas are approximate and no reasonablets for alse has not any ensurement of assentances. This pilen is for illustrative purposes only and should be used as such by any prospective purchaser. The services, systems and appliances shown have not been tested and no guarant as to their operatible; or efficiency can be given.