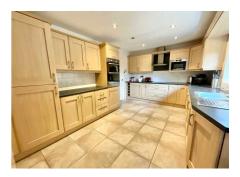

## Willowbirch Greenside, Yarnfield £330,000 Freehold

This incredibly spacious bungalow sits on a lovely plot, tucked away in a private position within the pretty village of Yarnfield.
There is a very large lounge with windows to three aspects of the garden & sliding doors out to the rear with a separate dining room and study.
Having three double bedrooms and a family bathroom, the master bedroom is a generous size with fitted wardrobes and a very large en-suite shower room.
The village of Yarnfield has a Post Office, shop, school & kindergarten, hairdressers & beauty salon as well as being on a bus route, equidistance of the larger villages of Stone & Eccleshall.
The kitchen/breakfast room is well equipped with space for a table, a door leading out to the back garden & a small utility room or pantry, you can use as you so wish.

Ames Du Pavey Independent estate agents

Willowbirch is a fabulous three bedroom, detached bungalow sitting in it's own pretty plot, that will give you the opportunity to branch out and place your own stamp on it, to help it blossom into exactly how you would like it to be. It's a blank canvass really so get excited about this rare opportunity. The entrance on to the driveway provide spaces for multiple vehicles along with a garage on the left hand side. Continue up the pathway to the front of the bungalow and you'll then come through the front door into the hallway which leads to all principle rooms. On the left are two bedrooms which are serviced by a bathroom opposite. On the right you'll walk through a fantastic sized dining room which is big enough to accommodate all the family over for dinner, if you like to entertain, but if not, then you could make this another sitting room or hobbies room maybe. From here another door leads into the study with it's guirky designed shaped. Back to the hallway and heading into the kitchen/breakfast room you'll see there is plenty cabinets for storage along with integrated appliances that include a sink with drainer and tap, ovens, hob, extractor, fridge and freezer, so everything in one handy place. There's also a cupboard which could be used as a small utility room or walk in pantry and then a final door leading out to the back pathway. Down the corridor to the end you'll pass an airing cupboard and then you're into the main bedroom which is a generous Lshaped room with fitted wardrobes and the most magnificent sized en-suite comprising shower enclosure, sink and W.C. The last room to explore is the lounge which like the common theme running throughout this wonderful bungalow, is of a very good size, with windows to two aspects of the garden and some patio sliding doors to the third, you'll enjoy all of this lovely natural light that comes streaming in. Outside the gardens wrap all the way around the bungalow with a paved path for easy access so whilst there are three areas of garden, it's all very manageable with small lawn areas and few borders. So if you've been looking for a large bungalow, with spacious rooms, in a nice location not too far from the lovely towns of Stone and Eccleshall, then this is for you. So call our Eccleshall office today to arrange your viewing today. 01785 851886.