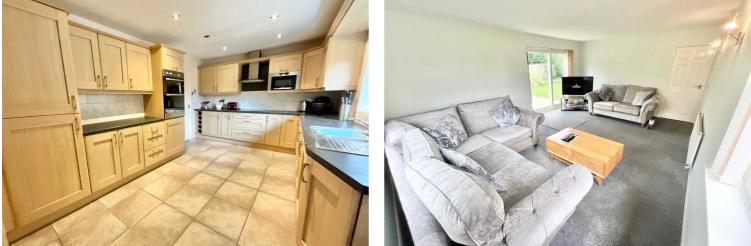

## Willowbirch Greenside, Yarnfield £330,000 Freehold

This incredibly spacious bungalow sits on a lovely plot, tucked away in a private position within the pretty village of Yarnfield.
There is a very large lounge with windows to three aspects of the garden & sliding doors out to the rear with a separate dining room and study.
Having three double bedrooms and a family bathroom, the master bedroom is a generous size with fitted wardrobes and a very large en-suite shower room.
The village of Yarnfield has a Post Office, shop, school & kindergarten, hairdressers & beauty salon as well as being on a bus route, equidistance of the larger villages of Stone & Eccleshall.
The kitchen/breakfast room is well equipped with space for a table, a door leading out to the back garden & a small utility room or pantry, you can use as you so wish.

Ames Du Pavey Independent estate agents

Willowbirch is a fabulous three bedroom, detached bungalow sitting in it's own pretty plot, that will give you the opportunity to branch out and place your own stamp on it, to help it blossom into exactly how you would like it to be. It's a blank canvass really so get excited about this rare opportunity. The entrance on to the driveway provide spaces for multiple vehicles along with a garage on the left hand side. Continue up the pathway to the front of the bungalow and you'll then come through the front door into the hallway which leads to all principle rooms. On the left are two bedrooms which are serviced by a bathroom opposite. On the right you'll walk through a fantastic sized dining room which is big enough to accommodate all the family over for dinner, if you like to entertain, but if not, then you could make this another sitting room or hobbies room maybe. From here another door leads into the study with it's guirky designed shaped. Back to the hallway and heading into the kitchen/breakfast room you'll see there is plenty cabinets for storage along with integrated appliances that include a sink with drainer and tap, ovens, hob, extractor, fridge and freezer, so everything in one handy place. There's also a cupboard which could be used as a small utility room or walk in pantry and then a final door leading out to the back pathway. Down the corridor to the end you'll pass an airing cupboard and then you're into the main bedroom which is a generous Lshaped room with fitted wardrobes and the most magnificent sized en-suite comprising shower enclosure, sink and W.C. The last room to explore is the lounge which like the common theme running throughout this wonderful bungalow, is of a very good size, with windows to two aspects of the garden and some patio sliding doors to the third, you'll enjoy all of this lovely natural light that comes streaming in. Outside the gardens wrap all the way around the bungalow with a paved path for easy access so whilst there are three areas of garden, it's all very manageable with small lawn areas and few borders. So if you've been looking for a large bungalow, with spacious rooms, in a nice location not too far from the lovely towns of Stone and Eccleshall, then this is for you. So call our Eccleshall office today to arrange your viewing today. 01785 851886.