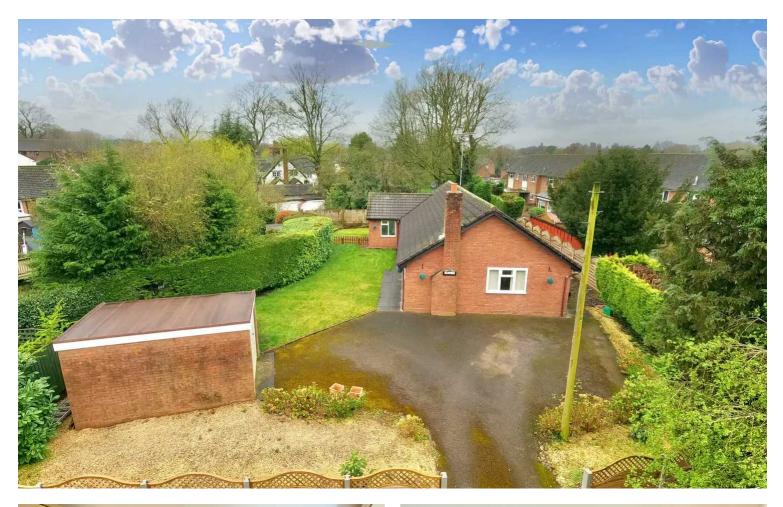

## Willowbirch Greenside, Yarnfield £330,000 Freehold

This incredibly spacious bungalow sits on a lovely plot, tucked away in a private position within the pretty village of Yarnfield.
There is a very large lounge with windows to three aspects of the garden & sliding doors out to the rear with a separate dining room and study.
Having three double bedrooms and a family bathroom, the master bedroom is a generous size with fitted wardrobes and a very large en-suite shower room.
The village of Yarnfield has a Post Office, shop, school & kindergarten, hairdressers & beauty salon as well as being on a bus route, equidistance of the larger villages of Stone & Eccleshall.
The kitchen/breakfast room is well equipped with space for a table, a door leading out to the back garden & a small utility room or pantry, you can use as you so wish.

Ames Du Pavey Independent estate agents

Willowbirch is a fabulous three bedroom, detached bungalow sitting in it's own pretty plot, that will give you the opportunity to branch out and place your own stamp on it, to help it blossom into exactly how you would like it to be. It's a blank canvass really so get excited about this rare opportunity. The entrance on to the driveway provide spaces for multiple vehicles along with a garage on the left hand side. Continue up the pathway to the front of the bungalow and you'll then come through the front door into the hallway which leads to all principle rooms. On the left are two bedrooms which are serviced by a bathroom opposite. On the right you'll walk through a fantastic sized dining room which is big enough to accommodate all the family over for dinner, if you like to entertain, but if not, then you could make this another sitting room or hobbies room maybe. From here another door leads into the study with it's guirky designed shaped. Back to the hallway and heading into the kitchen/breakfast room you'll see there is plenty cabinets for storage along with integrated appliances that include a sink with drainer and tap, ovens, hob, extractor, fridge and freezer, so everything in one handy place. There's also a cupboard which could be used as a small utility room or walk in pantry and then a final door leading out to the back pathway. Down the corridor to the end you'll pass an airing cupboard and then you're into the main bedroom which is a generous Lshaped room with fitted wardrobes and the most magnificent sized en-suite comprising shower enclosure, sink and W.C. The last room to explore is the lounge which like the common theme running throughout this wonderful bungalow, is of a very good size, with windows to two aspects of the garden and some patio sliding doors to the third, you'll enjoy all of this lovely natural light that comes streaming in. Outside the gardens wrap all the way around the bungalow with a paved path for easy access so whilst there are three areas of garden, it's all very manageable with small lawn areas and few borders. So if you've been looking for a large bungalow, with spacious rooms, in a nice location not too far from the lovely towns of Stone and Eccleshall, then this is for you. So call our Eccleshall office today to arrange your viewing today. 01785 851886.

Exciting opportunity to customise this 3-bed detached bungalow on a spacious plot. Features multiple parking spaces, garage, generous rooms, kitchen with integrated appliances, main bedroom with ensuite, and lovely gardens. Close to Stone and Eccleshall. Arrange a viewing today! Council Tax band: D