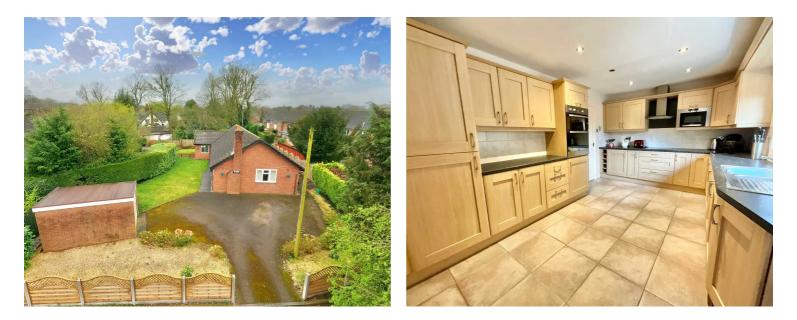

## Willowbirch Greenside, Yarnfield £330,000 Freehold

This incredibly spacious bungalow sits on a lovely plot, tucked away in a private position within the pretty village of Yarnfield.
There is a very large lounge with windows to three aspects of the garden & sliding doors out to the rear with a separate dining room and study.
Having three double bedrooms and a family bathroom, the master bedroom is a generous size with fitted wardrobes and a very large en-suite shower room.
The village of Yarnfield has a Post Office, shop, school & kindergarten, hairdressers & beauty salon as well as being on a bus route, equidistance of the larger villages of Stone & Eccleshall.
The kitchen/breakfast room is well equipped with space for a table, a door leading out to the back garden & a small utility room or pantry, you can use as you so wish.

Ames Du Pavey Independent estate agents

Willowbirch is a fabulous three bedroom, detached bungalow sitting in it's own pretty plot, that will give you the opportunity to branch out and place your own stamp on it, to help it blossom into exactly how you would like it to be. It's a blank canvass really so get excited about this rare opportunity. The entrance on to the driveway provide spaces for multiple vehicles along with a garage on the left hand side. Continue up the pathway to the front of the bungalow and you'll then come through the front door into the hallway which leads to all principle rooms. On the left are two bedrooms which are serviced by a bathroom opposite. On the right you'll walk through a fantastic sized dining room which is big enough to accommodate all the family over for dinner, if you like to entertain, but if not, then you could make this another sitting room or hobbies room maybe. From here another door leads into the study with it's guirky designed shaped. Back to the hallway and heading into the kitchen/breakfast room you'll see there is plenty cabinets for storage along with integrated appliances that include a sink with drainer and tap, ovens, hob, extractor, fridge and freezer, so everything in one handy place. There's also a cupboard which could be used as a small utility room or walk in pantry and then a final door leading out to the back pathway. Down the corridor to the end you'll pass an airing cupboard and then you're into the main bedroom which is a generous Lshaped room with fitted wardrobes and the most magnificent sized en-suite comprising shower enclosure, sink and W.C. The last room to explore is the lounge which like the common theme running throughout this wonderful bungalow, is of a very good size, with windows to two aspects of the garden and some patio sliding doors to the third, you'll enjoy all of this lovely natural light that comes streaming in. Outside the gardens wrap all the way around the bungalow with a paved path for easy access so whilst there are three areas of garden, it's all very manageable with small lawn areas and few borders. So if you've been looking for a large bungalow, with spacious rooms, in a nice location not too far from the lovely towns of Stone and Eccleshall, then this is for you. So call our Eccleshall office today to arrange your viewing today. 01785 851886.

Exciting opportunity to customise this 3-bed detached bungalow on a spacious plot. Features multiple parking spaces, garage, generous rooms, kitchen with integrated appliances, main bedroom with ensuite, and lovely gardens. Close to Stone and Eccleshall. Arrange a viewing today! Council Tax band: D