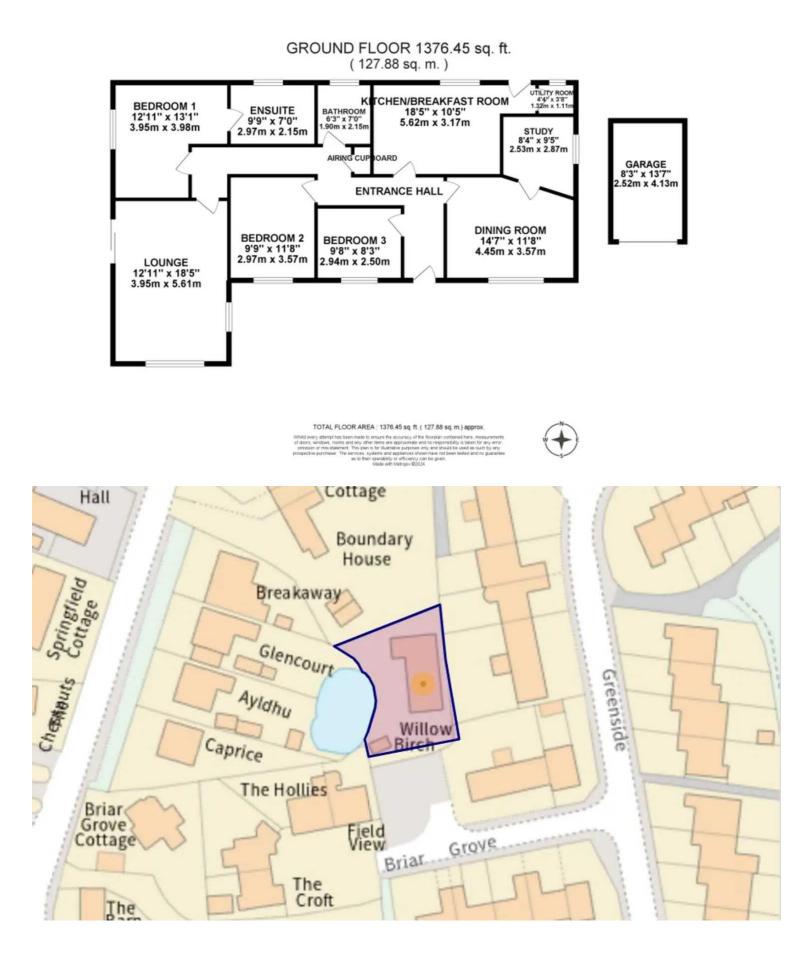

Ames Du Pavey Independent estate agents

Willowbirch is a fabulous three bedroom, detached bungalow sitting in it's own pretty plot, that will give you the opportunity to branch out and place your own stamp on it, to help it blossom into exactly how you would like it to be. It's a blank canvass really so get excited about this rare opportunity. The entrance on to the driveway provide spaces for multiple vehicles along with a garage on the left hand side. Continue up the pathway to the front of the bungalow and you'll then come through the front door into the hallway which leads to all principle rooms. On the left are two bedrooms which are serviced by a bathroom opposite. On the right you'll walk through a fantastic sized dining room which is big enough to accommodate all the family over for dinner, if you like to entertain, but if not, then you could make this another sitting room or hobbies room maybe. From here another door leads into the study with it's guirky designed shaped. Back to the hallway and heading into the kitchen/breakfast room you'll see there is plenty cabinets for storage along with integrated appliances that include a sink with drainer and tap, ovens, hob, extractor, fridge and freezer, so everything in one handy place. There's also a cupboard which could be used as a small utility room or walk in pantry and then a final door leading out to the back pathway. Down the corridor to the end you'll pass an airing cupboard and then you're into the main bedroom which is a generous Lshaped room with fitted wardrobes and the most magnificent sized en-suite comprising shower enclosure, sink and W.C. The last room to explore is the lounge which like the common theme running throughout this wonderful bungalow, is of a very good size, with windows to two aspects of the garden and some patio sliding doors to the third, you'll enjoy all of this lovely natural light that comes streaming in. Outside the gardens wrap all the way around the bungalow with a paved path for easy access so whilst there are three areas of garden, it's all very manageable with small lawn areas and few borders. So if you've been looking for a large bungalow, with spacious rooms, in a nice location not too far from the lovely towns of Stone and Eccleshall, then this is for you. So call our Eccleshall office today to arrange your viewing today. 01785 851886.