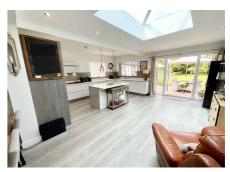

## 7 Manor Green, Stafford

£425,000 Freehold

Two beautiful double bedrooms both which feature en-suites. • Stunning open plan kitchen/dining/living space with lantern skylight and feature island. • Situated in the perfect spot at the head of the crescent offering driveway parking to the front along with a detached garage. • Immaculately presented throughout and all finished to a very high spec. You wont need to lift a finger! • Impressive rear garden that is vast in size boasting a gorgeous patio area to sit out along with a beautifully manicured lawn and plenty of mature shrubs and fruit trees.

Ladies and Gentlemen, please take your seats as the show is about to begin! What a surprise we have in store for you, a beautifully presented two-bedroom detached bungalow that will steal the show! Immaculately presented throughout and finished to a very high standard you won't need to lift a finger, just move straight in. The opening act is very grand and we promise you won't be disappointed. The property begins with a welcoming entrance hall, and to the front is a gorgeous lounge with a walk-in bay window and living flame effect electric fire. To the rear of the bungalow is the hub of the home, a stunning open-plan kitchen/dining/living space perfect for the family to socialise and entertain. Enjoy a sleek and modern high-spec kitchen complete with all of the integrated appliances that you will need including; Neff microwave/grill, Neff cooker, dishwasher, fridge/freezer, 5-ring gas hob, integrated waste disposal and a generous pull-out larder. The kitchen is finished with Quartz worktops and has a feature island long with a lantern skylight that allows the light to flood in. This contemporary open-plan design is sure to impress and with a set of French doors opening out onto the patio, it truly is the perfect space for entertaining guests. Off the kitchen is a must-have utility area and a convenient W/C... We really have thought of everything! Now for the slumber arrangements, there are two beautiful double bedrooms, both with en-suite shower rooms and the master to the front has fitted wardrobes with plenty of storage space. For the final act, we must venture outside... Sitting on a rather impressive plot located at the head of the cul-de-sac with ample driveway parking and a detached garage that can be used to suit. At the rear, there is a lovely patio space where you can sit out and enjoy the views over the garden, a beautifully manicured lawn, lots of mature shrubs and even fruit trees including apple, pear and Damson. If you like the idea of luxurious living seamlessly combined with convenience and comfort this one is not to be missed. It's a standing ovation here at Manor Green so don't delay another second, contact our Stone office to secure the best seats in the house!