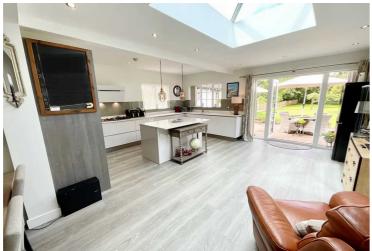

## 7 Manor Green, Stafford

£425,000 Freehold

Two beautiful double bedrooms both which feature en-suites. • Stunning open plan kitchen/dining/living space with lantern skylight and feature island. • Situated in the perfect spot at the head of the crescent offering driveway parking to the front along with a detached garage. • Immaculately presented throughout and all finished to a very high spec. You wont need to lift a finger! • Impressive rear garden that is vast in size boasting a gorgeous patio area to sit out along with a beautifully manicured lawn and plenty of mature shrubs and fruit trees.

Ladies and Gentlemen, please take your seats as the show is about to begin! What a surprise we have in store for you, a beautifully presented two-bedroom detached bungalow that will steal the show! Immaculately presented throughout and finished to a very high standard you won't need to lift a finger, just move straight in. The opening act is very grand and we promise you won't be disappointed. The property begins with a welcoming entrance hall, and to the front is a gorgeous lounge with a walk-in bay window and living flame effect electric fire. To the rear of the bungalow is the hub of the home, a stunning open-plan kitchen/dining/living space perfect for the family to socialise and entertain. Enjoy a sleek and modern high-spec kitchen complete with all of the integrated appliances that you will need including; Neff microwave/grill, Neff cooker, dishwasher, fridge/freezer, 5-ring gas hob, integrated waste disposal and a generous pull-out larder. The kitchen is finished with Quartz worktops and has a feature island long with a lantern skylight that allows the light to flood in. This contemporary open-plan design is sure to impress and with a set of French doors opening out onto the patio, it truly is the perfect space for entertaining guests. Off the kitchen is a must-have utility area and a convenient W/C... We really have thought of everything! Now for the slumber arrangements, there are two beautiful double bedrooms, both with en-suite shower rooms and the master to the front has fitted wardrobes with plenty of storage space. For the final act, we must venture outside... Sitting on a rather impressive plot located at the head of the cul-de-sac with ample driveway parking and a detached garage that can be used to suit. At the rear, there is a lovely patio space where you can sit out and enjoy the views over the garden, a beautifully manicured lawn, lots of mature shrubs and even fruit trees including apple, pear and Damson. If you like the idea of luxurious living seamlessly combined with convenience and comfort this one is not to be missed. It's a standing ovation here at Manor Green so don't delay another second, contact our Stone office to secure the best seats in the house!