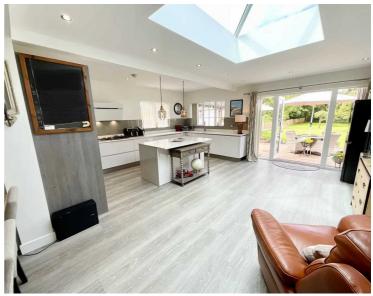

## 7 Manor Green, Stafford

£425,000 Freehold

Two beautiful double bedrooms both which feature en-suites. • Stunning open plan kitchen/dining/living space with lantern skylight and feature island. • Situated in the perfect spot at the head of the crescent offering driveway parking to the front along with a detached garage. • Immaculately presented throughout and all finished to a very high spec. You wont need to lift a finger! • Impressive rear garden that is vast in size boasting a gorgeous patio area to sit out along with a beautifully manicured lawn and plenty of mature shrubs and fruit trees.

Ladies and Gentlemen, please take your seats as the show is about to begin! What a surprise we have in store for you, a beautifully presented two-bedroom detached bungalow that will steal the show! Immaculately presented throughout and finished to a very high standard you won't need to lift a finger, just move straight in. The opening act is very grand and we promise you won't be disappointed. The property begins with a welcoming entrance hall, and to the front is a gorgeous lounge with a walk-in bay window and living flame effect electric fire. To the rear of the bungalow is the hub of the home, a stunning open-plan kitchen/dining/living space perfect for the family to socialise and entertain. Enjoy a sleek and modern high-spec kitchen complete with all of the integrated appliances that you will need including; Neff microwave/grill, Neff cooker, dishwasher, fridge/freezer, 5-ring gas hob, integrated waste disposal and a generous pull-out larder. The kitchen is finished with Quartz worktops and has a feature island long with a lantern skylight that allows the light to flood in. This contemporary open-plan design is sure to impress and with a set of French doors opening out onto the patio, it truly is the perfect space for entertaining guests. Off the kitchen is a must-have utility area and a convenient W/C... We really have thought of everything! Now for the slumber arrangements, there are two beautiful double bedrooms, both with en-suite shower rooms and the master to the front has fitted wardrobes with plenty of storage space. For the final act, we must venture outside... Sitting on a rather impressive plot located at the head of the cul-de-sac with ample driveway parking and a detached garage that can be used to suit. At the rear, there is a lovely patio space where you can sit out and enjoy the views over the garden, a beautifully manicured lawn, lots of mature shrubs and even fruit trees including apple, pear and Damson. If you like the idea of luxurious living seamlessly combined with convenience and comfort this one is not to be missed. It's a standing ovation here at Manor Green so don't delay another second, contact our Stone office to secure the best seats in the house!