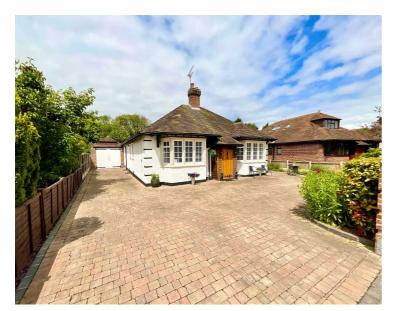

## 7 Manor Green, Stafford

£425,000 Freehold

Two beautiful double bedrooms both which feature en-suites. • Stunning open plan kitchen/dining/living space with lantern skylight and feature island. • Situated in the perfect spot at the head of the crescent offering driveway parking to the front along with a detached garage. • Immaculately presented throughout and all finished to a very high spec. You wont need to lift a finger! • Impressive rear garden that is vast in size boasting a gorgeous patio area to sit out along with a beautifully manicured lawn and plenty of mature shrubs and fruit trees.

Ladies and Gentlemen, please take your seats as the show is about to begin! What a surprise we have in store for you, a beautifully presented two-bedroom detached bungalow that will steal the show! Immaculately presented throughout and finished to a very high standard you won't need to lift a finger, just move straight in. The opening act is very grand and we promise you won't be disappointed. The property begins with a welcoming entrance hall, and to the front is a gorgeous lounge with a walk-in bay window and living flame effect electric fire. To the rear of the bungalow is the hub of the home, a stunning open-plan kitchen/dining/living space perfect for the family to socialise and entertain. Enjoy a sleek and modern high-spec kitchen complete with all of the integrated appliances that you will need including; Neff microwave/grill, Neff cooker, dishwasher, fridge/freezer, 5-ring gas hob, integrated waste disposal and a generous pull-out larder. The kitchen is finished with Quartz worktops and has a feature island long with a lantern skylight that allows the light to flood in. This contemporary open-plan design is sure to impress and with a set of French doors opening out onto the patio, it truly is the perfect space for entertaining guests. Off the kitchen is a must-have utility area and a convenient W/C... We really have thought of everything! Now for the slumber arrangements, there are two beautiful double bedrooms, both with en-suite shower rooms and the master to the front has fitted wardrobes with plenty of storage space. For the final act, we must venture outside... Sitting on a rather impressive plot located at the head of the cul-de-sac with ample driveway parking and a detached garage that can be used to suit. At the rear, there is a lovely patio space where you can sit out and enjoy the views over the garden, a beautifully manicured lawn, lots of mature shrubs and even fruit trees including apple, pear and Damson. If you like the idea of luxurious living seamlessly combined with convenience and comfort this one is not to be missed. It's a standing ovation here at Manor Green so don't delay another second, contact our Stone office to secure the best seats in the house!

Immaculately presented 2-bed detached bungalow with high-spec open-plan kitchen/dining/living area, French doors to patio, utility, garage, and beautiful expansive Garden.
Luxury living at its finest. Contact Stone office for a viewing.
Council Tax band: D