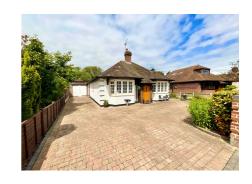

## 7 Manor Green, Stafford

£425,000 Freehold

Two beautiful double bedrooms both which feature en-suites. • Stunning open plan kitchen/dining/living space with lantern skylight and feature island. • Situated in the perfect spot at the head of the crescent offering driveway parking to the front along with a detached garage. • Immaculately presented throughout and all finished to a very high spec. You wont need to lift a finger! • Impressive rear garden that is vast in size boasting a gorgeous patio area to sit out along with a beautifully manicured lawn and plenty of mature shrubs and fruit trees.

Ladies and Gentlemen, please take your seats as the show is about to begin! What a surprise we have in store for you, a beautifully presented two-bedroom detached bungalow that will steal the show! Immaculately presented throughout and finished to a very high standard you won't need to lift a finger, just move straight in. The opening act is very grand and we promise you won't be disappointed. The property begins with a welcoming entrance hall, and to the front is a gorgeous lounge with a walk-in bay window and living flame effect electric fire. To the rear of the bungalow is the hub of the home, a stunning open-plan kitchen/dining/living space perfect for the family to socialise and entertain. Enjoy a sleek and modern high-spec kitchen complete with all of the integrated appliances that you will need including; Neff microwave/grill, Neff cooker, dishwasher, fridge/freezer, 5-ring gas hob, integrated waste disposal and a generous pull-out larder. The kitchen is finished with Quartz worktops and has a feature island long with a lantern skylight that allows the light to flood in. This contemporary open-plan design is sure to impress and with a set of French doors opening out onto the patio, it truly is the perfect space for entertaining guests. Off the kitchen is a must-have utility area and a convenient W/C... We really have thought of everything! Now for the slumber arrangements, there are two beautiful double bedrooms, both with en-suite shower rooms and the master to the front has fitted wardrobes with plenty of storage space. For the final act, we must venture outside... Sitting on a rather impressive plot located at the head of the cul-de-sac with ample driveway parking and a detached garage that can be used to suit. At the rear, there is a lovely patio space where you can sit out and enjoy the views over the garden, a beautifully manicured lawn, lots of mature shrubs and even fruit trees including apple, pear and Damson. If you like the idea of luxurious living seamlessly combined with convenience and comfort this one is not to be missed. It's a standing ovation here at Manor Green so don't delay another second, contact our Stone office to secure the best seats in the house!