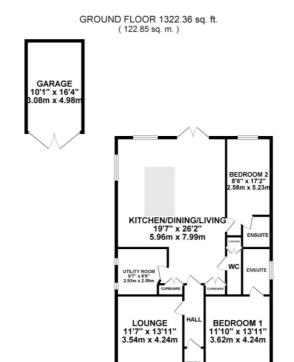

## 7 Manor Green, Stafford

£425,000 Freehold

Two beautiful double bedrooms both which feature en-suites. • Stunning open plan kitchen/dining/living space with lantern skylight and feature island. • Situated in the perfect spot at the head of the crescent offering driveway parking to the front along with a detached garage. • Immaculately presented throughout and all finished to a very high spec. You wont need to lift a finger! • Impressive rear garden that is vast in size boasting a gorgeous patio area to sit out along with a beautifully manicured lawn and plenty of mature shrubs and fruit trees.

Ladies and Gentlemen, please take your seats as the show is about to begin! What a surprise we have in store for you, a beautifully presented two-bedroom detached bungalow that will steal the show! Immaculately presented throughout and finished to a very high standard you won't need to lift a finger, just move straight in. The opening act is very grand and we promise you won't be disappointed. The property begins with a welcoming entrance hall, and to the front is a gorgeous lounge with a walk-in bay window and living flame effect electric fire. To the rear of the bungalow is the hub of the home, a stunning open-plan kitchen/dining/living space perfect for the family to socialise and entertain. Enjoy a sleek and modern high-spec kitchen complete with all of the integrated appliances that you will need including; Neff microwave/grill, Neff cooker, dishwasher, fridge/freezer, 5-ring gas hob, integrated waste disposal and a generous pull-out larder. The kitchen is finished with Quartz worktops and has a feature island long with a lantern skylight that allows the light to flood in. This contemporary open-plan design is sure to impress and with a set of French doors opening out onto the patio, it truly is the perfect space for entertaining guests. Off the kitchen is a must-have utility area and a convenient W/C... We really have thought of everything! Now for the slumber arrangements, there are two beautiful double bedrooms, both with en-suite shower rooms and the master to the front has fitted wardrobes with plenty of storage space. For the final act, we must venture outside... Sitting on a rather impressive plot located at the head of the cul-de-sac with ample driveway parking and a detached garage that can be used to suit. At the rear, there is a lovely patio space where you can sit out and enjoy the views over the garden, a beautifully manicured lawn, lots of mature shrubs and even fruit trees including apple, pear and Damson. If you like the idea of luxurious living seamlessly combined with convenience and comfort this one is not to be missed. It's a standing ovation here at Manor Green so don't delay another second, contact our Stone office to secure the best seats in the house!