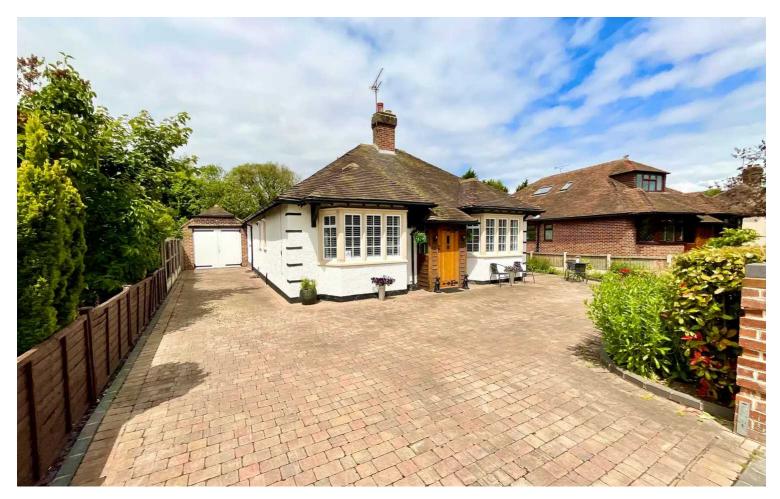

## 7 Manor Green, Stafford

£425,000 Freehold

Two beautiful double bedrooms both which feature en-suites. • Stunning open plan kitchen/dining/living space with lantern skylight and feature island. • Situated in the perfect spot at the head of the crescent offering driveway parking to the front along with a detached garage. • Immaculately presented throughout and all finished to a very high spec. You wont need to lift a finger! • Impressive rear garden that is vast in size boasting a gorgeous patio area to sit out along with a beautifully manicured lawn and plenty of mature shrubs and fruit trees.

Ladies and Gentlemen, please take your seats as the show is about to begin! What a surprise we have in store for you, a beautifully presented two-bedroom detached bungalow that will steal the show! Immaculately presented throughout and finished to a very high standard you won't need to lift a finger, just move straight in. The opening act is very grand and we promise you won't be disappointed. The property begins with a welcoming entrance hall, and to the front is a gorgeous lounge with a walk-in bay window and living flame effect electric fire. To the rear of the bungalow is the hub of the home, a stunning open-plan kitchen/dining/living space perfect for the family to socialise and entertain. Enjoy a sleek and modern high-spec kitchen complete with all of the integrated appliances that you will need including; Neff microwave/grill, Neff cooker, dishwasher, fridge/freezer, 5-ring gas hob, integrated waste disposal and a generous pull-out larder. The kitchen is finished with Quartz worktops and has a feature island long with a lantern skylight that allows the light to flood in. This contemporary open-plan design is sure to impress and with a set of French doors opening out onto the patio, it truly is the perfect space for entertaining guests. Off the kitchen is a must-have utility area and a convenient W/C... We really have thought of everything! Now for the slumber arrangements, there are two beautiful double bedrooms, both with en-suite shower rooms and the master to the front has fitted wardrobes with plenty of storage space. For the final act, we must venture outside... Sitting on a rather impressive plot located at the head of the cul-de-sac with ample driveway parking and a detached garage that can be used to suit. At the rear, there is a lovely patio space where you can sit out and enjoy the views over the garden, a beautifully manicured lawn, lots of mature shrubs and even fruit trees including apple, pear and Damson. If you like the idea of luxurious living seamlessly combined with convenience and comfort this one is not to be missed. It's a standing ovation here at Manor Green so don't delay another second, contact our Stone office to secure the best seats in the house!

Immaculately presented 2-bed detached bungalow with high-spec open-plan kitchen/dining/living area, French doors to patio, utility, garage, and beautiful expansive Garden.
Luxury living at its finest. Contact Stone office for a viewing.
Council Tax band: D