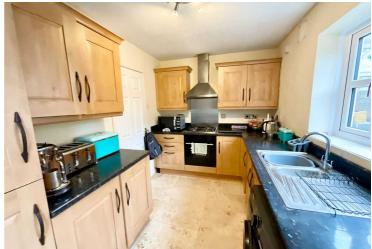

On your marks, get set, go! The Chase is on and make sure you're the front runner to snap up this fabulous family home on Aston Lodge! Internally the house comprises, front entrance porch which is an ideal area to store coats and shoes, leading into the lovely living room which opens nicely into a dining area. This room is a great space to spend time with the whole family with having feature fireplace and walk in window. A sunny conservatory is found behind glass sliding doors which leads nicely to the rear garden. From the living room an inner hallway can be found which provides access to the recently converted garage which is now a study area but lends itself nicely to a variety of uses. A breakfast kitchen is to the rear of the house with handy Guest WC. Up on the first floor are three generous bedrooms with en-suite shower room to the master and modern family bathroom completing the living space. The rear garden has an elevated area laid to lawn giving great space to kick a ball around! With separate patio area perfect for al fresco dining. A block paved driveway to the front of the house provides ample off-road parking. Aston Lodge is a lovely part of Stone and allows easy access to main commuter links, local schools and fantastic amenities.

Fabulous family home on Aston Lodge with lovely living room, dining area, sunny conservatory, study area, breakfast kitchen, 3 bedrooms, en-suite shower room, modern bathroom, rear garden with lawn and patio, off-road parking. Close to commuter links, schools, and amenities. Council Tax band: D