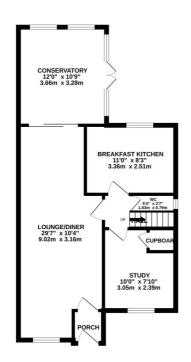

On your marks, get set, go! The Chase is on and make sure you're the front runner to snap up this fabulous family home on Aston Lodge! Internally the house comprises, front entrance porch which is an ideal area to store coats and shoes, leading into the lovely living room which opens nicely into a dining area. This room is a great space to spend time with the whole family with having feature fireplace and walk in window. A sunny conservatory is found behind glass sliding doors which leads nicely to the rear garden. From the living room an inner hallway can be found which provides access to the recently converted garage which is now a study area but lends itself nicely to a variety of uses. A breakfast kitchen is to the rear of the house with handy Guest WC. Up on the first floor are three generous bedrooms with en-suite shower room to the master and modern family bathroom completing the living space. The rear garden has an elevated area laid to lawn giving great space to kick a ball around! With separate patio area perfect for al fresco dining. A block paved driveway to the front of the house provides ample off-road parking. Aston Lodge is a lovely part of Stone and allows easy access to main commuter links, local schools and fantastic amenities.

Tenure: Freehold

EPC Energy Efficiency Rating: D

EPC Environmental Impact Rating:

GROUND FLOOR FIRST FLOOR

You can include any text here. The text can be modified upon generating your brochure.