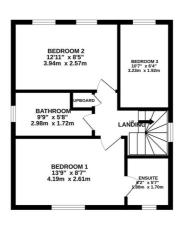

On your marks, get set, go! The Chase is on and make sure you're the front runner to snap up this fabulous family home on Aston Lodge! Internally the house comprises, front entrance porch which is an ideal area to store coats and shoes, leading into the lovely living room which opens nicely into a dining area. This room is a great space to spend time with the whole family with having feature fireplace and walk in window. A sunny conservatory is found behind glass sliding doors which leads nicely to the rear garden. From the living room an inner hallway can be found which provides access to the recently converted garage which is now a study area but lends itself nicely to a variety of uses. A breakfast kitchen is to the rear of the house with handy Guest WC. Up on the first floor are three generous bedrooms with en-suite shower room to the master and modern family bathroom completing the living space. The rear garden has an elevated area laid to lawn giving great space to kick a ball around! With separate patio area perfect for al fresco dining. A block paved driveway to the front of the house provides ample off-road parking. Aston Lodge is a lovely part of Stone and allows easy access to main commuter links, local schools and fantastic amenities.

Tenure: Freehold

EPC Energy Efficiency Rating: D

EPC Environmental Impact Rating:

GROUND FLOOR FIRST FLOOR

You can include any text here. The text can be modified upon generating your brochure.