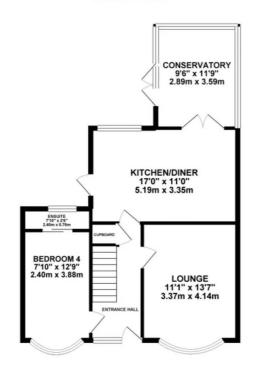

Council Tax band: C

Tenure: Freehold

EPC Energy Efficiency Rating: D

EPC Environmental Impact Rating:

GROUND FLOOR 1ST FLOOR

You can include any text here. The text can be modified upon generating your brochure.