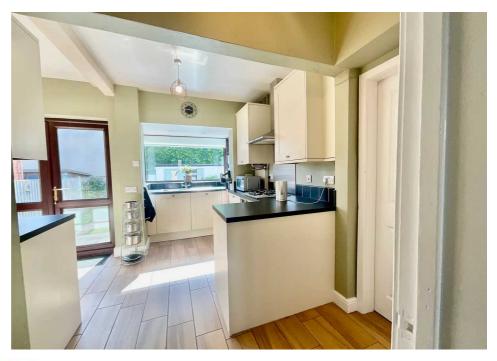

Peep Bo, if you're on the hunt for your dream home, look no further – we've found something truly special! Tucked away on a generous corner plot, this family sanctuary is waiting just for you. As you step through the front door into the spacious entrance hall, you'll be greeted by two inviting reception rooms downstairs, including a charming dining room and a living room boasting a beautiful bay window and an open fire – perfect for those cosy evenings in. At the rear, a spacious kitchen/breakfast room awaits, offering the ideal space for family gatherings and entertaining, with double patio doors that open onto the garden. Upstairs, the landing leads to three generous bedrooms and a thoughtfully designed family bathroom features a shower over bath. Stepping outside, you'll discover a secret gate nestled within the hedges that border this impressive home, leading you into the enchanting wrap-around garden. With its sunny South Westerly position, the garden is complete with fruit trees and shrubs - the perfect spot for outdoor relaxation and enjoyment. A single detached garage at the rear of the garden offers ample storage and potential for transformation into a home office or creative space. Within walking distance of Stone town centre, with its prestigious schools and abundance of amenities including eateries, this captivating home is sure to steal your heart. Don't miss out on this incredible opportunity – call us now to arrange your viewing before it's gone!