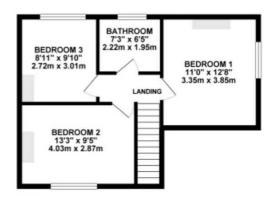

Tenure: Freehold

EPC Energy Efficiency Rating: D

EPC Environmental Impact Rating:

GROUND FLOOR

1ST FLOOR

While every atternt has been made to ensure the socuracy of the floorphin contained here, measurements of doors, writhout, income and any other ferms are approximate and nor requirembly in site of any error, ensurement more additional. This plans is for illustrative purposes only and should be used as such by any projective purchase. This services, systems and approximates when here not been baded and no guaintees as to their operatingly or afficiency, can be prior.