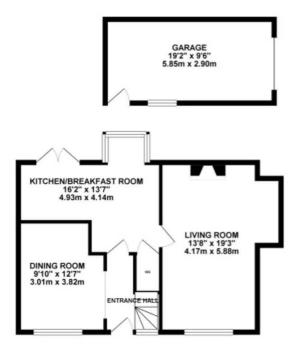

Tenure: Freehold

EPC Energy Efficiency Rating: D

EPC Environmental Impact Rating:

GROUND FLOOR

1ST FLOOR

While every atternt has been made to ensure the socuracy of the floorphin contained here, measurements of doors, writhout, income and any other ferms are approximate and nor requirembly in site of any error, ensurement more additional. This plans is for illustrative purposes only and should be used as such by any projective purchase. This services, systems and approximates when here not been baded and no guaintees as to their operatingly or afficiency, can be prior.