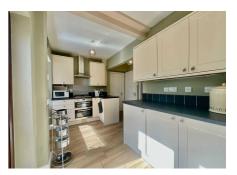

Peep Bo, if you're on the hunt for your dream home, look no further – we've found something truly special! Tucked away on a generous corner plot, this family sanctuary is waiting just for you. As you step through the front door into the spacious entrance hall, you'll be greeted by two inviting reception rooms downstairs, including a charming dining room and a living room boasting a beautiful bay window and an open fire – perfect for those cosy evenings in. At the rear, a spacious kitchen/breakfast room awaits, offering the ideal space for family gatherings and entertaining, with double patio doors that open onto the garden. Upstairs, the landing leads to three generous bedrooms and a thoughtfully designed family bathroom features a shower over bath. Stepping outside, you'll discover a secret gate nestled within the hedges that border this impressive home, leading you into the enchanting wrap-around garden. With its sunny South Westerly position, the garden is complete with fruit trees and shrubs - the perfect spot for outdoor relaxation and enjoyment. A single detached garage at the rear of the garden offers ample storage and potential for transformation into a home office or creative space. Within walking distance of Stone town centre, with its prestigious schools and abundance of amenities including eateries, this captivating home is sure to steal your heart. Don't miss out on this incredible opportunity – call us now to arrange your viewing before it's gone!