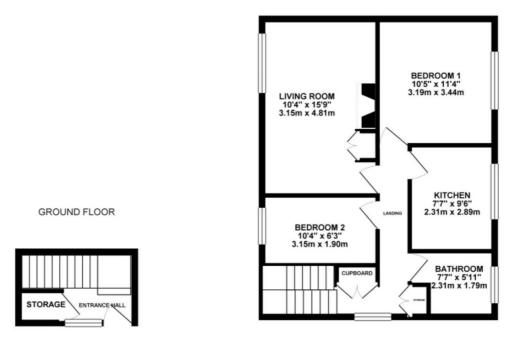

"Mary, quite contrary, how does your garden grow?" this great sized two-bedroom flat on Priory Road in Stone offers its own garden that holds promise for those with a green thumb. Step through your private front door into an entrance hall, complete with convenient storage space for coats and shoes. Ascend the stairs to find a spacious landing, offering ample room for additional storage solutions. Leading you to the kitchen, which overlooks the gardens outside, with space for all necessary appliances. A well-appointed bathroom boasts a shower over the bath. The flat features two generously sized bedrooms and a spacious living area. This property holds much promise making it an excellent opportunity for first-time buyers eager to put their stamp on their new home, investors seeking a project, or those looking to downsize while still enjoying the convenience of living within walking distance to Stone. Situated on a quiet road, one of the biggest bonuses of this flat is its own sun trap garden, providing a private outdoor space to unwind and enjoy the sunshine. Being offered for sale with no upward chain, be quick to call us to arrange your viewing.