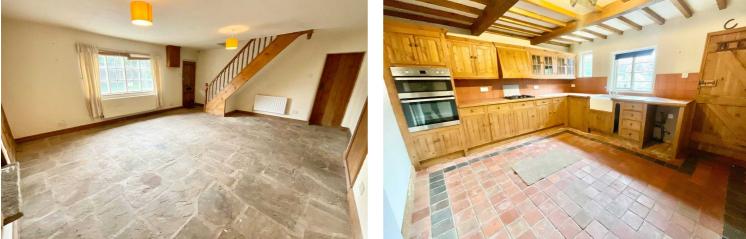

NO UPWARD CHAIN: True to its name, your luck is most definitely in at Horseshoe Cottages! This lovely Grade II listed cottage is charming all the way through and whilst it would appreciate some refurbishment in places it is full of period features and offers a fantastic amount of space in this sought after village location. On the ground floor is a large living room with flagstone flooring, and cosy fireplace which is a perfect space to relax and unwind, the room has large built-in cupboards and walk-in pantry. You'll also find a good sized farmhouse style kitchen with quarry tiled flooring and off the rear entrance hall is a separate utility area and guest WC. Upstairs are two large double bedrooms with exposed beams and hardwood floor; the Master featuring an en-suite with separate bath and shower whilst the second bedroom also has a shower enclosure and wash hand basin. A pretty Victorian style walled courtyard is to the rear and offers an attractive and place to sit and relax. Book your viewing today and be prepared to be charmed!

Charming Grade II listed cottage with period features in sought after village location. Large living room, farmhouse style kitchen, 2 double bedrooms with en-suite to the master and shower to bed 2. Pretty Victorian style courtyard. Viewings recommended! Council Tax band: C