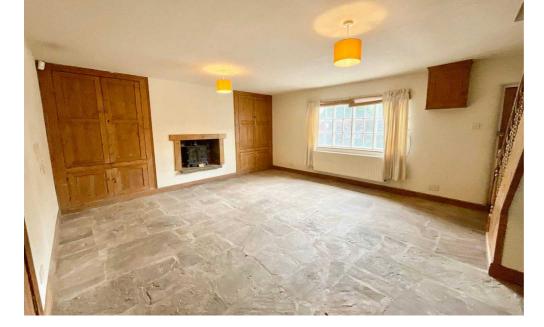

NO UPWARD CHAIN: True to its name, your luck is most definitely in at Horseshoe Cottages! This lovely Grade II listed cottage is charming all the way through and whilst it would appreciate some refurbishment in places it is full of period features and offers a fantastic amount of space in this sought after village location. On the ground floor is a large living room with flagstone flooring, and cosy fireplace which is a perfect space to relax and unwind, the room has large built-in cupboards and walk-in pantry. You'll also find a good sized farmhouse style kitchen with quarry tiled flooring and off the rear entrance hall is a separate utility area and guest WC. Upstairs are two large double bedrooms with exposed beams and hardwood floor; the Master featuring an en-suite with separate bath and shower whilst the second bedroom also has a shower enclosure and wash hand basin. A pretty Victorian style walled courtyard is to the rear and offers an attractive and place to sit and relax. Book your viewing today and be prepared to be charmed!