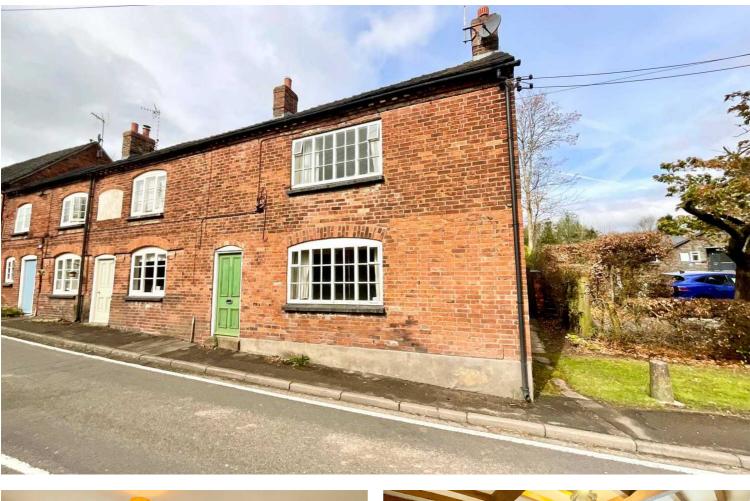

## 3 Horseshoe Cottages, Sandon Road £200,000 Freehold

Delightful two bedroom cottage in the desirable village of Hilderstone! • Farmhouse style living with breakfast kitchen having quarry tiled flooring • Two double bedrooms with the smaller of the two having exposed beams • En-suite bathroom to the master bedroom and enclosed shower to bedroom two • Rural living in the village of Hilderstone yet close enough to local amenities and commuter links

NO UPWARD CHAIN: True to its name, your luck is most definitely in at Horseshoe Cottages! This lovely Grade II listed cottage is charming all the way through and whilst it would appreciate some refurbishment in places it is full of period features and offers a fantastic amount of space in this sought after village location. On the ground floor is a large living room with flagstone flooring, and cosy fireplace which is a perfect space to relax and unwind, the room has large built-in cupboards and walk-in pantry. You'll also find a good sized farmhouse style kitchen with quarry tiled flooring and off the rear entrance hall is a separate utility area and guest WC. Upstairs are two large double bedrooms with exposed beams and hardwood floor; the Master featuring an en-suite with separate bath and shower whilst the second bedroom also has a shower enclosure and wash hand basin. A pretty Victorian style walled courtyard is to the rear and offers an attractive and place to sit and relax. Book your viewing today and be prepared to be charmed!