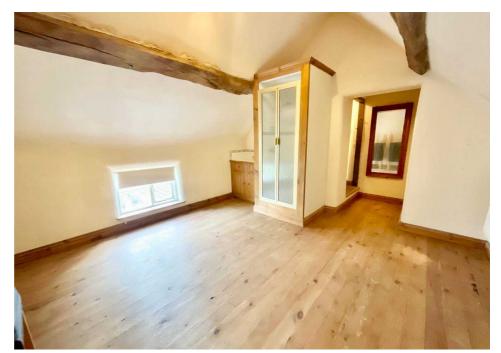

NO UPWARD CHAIN: True to its name, your luck is most definitely in at Horseshoe Cottages! This lovely Grade II listed cottage is charming all the way through and whilst it would appreciate some refurbishment in places it is full of period features and offers a fantastic amount of space in this sought after village location. On the ground floor is a large living room with flagstone flooring, and cosy fireplace which is a perfect space to relax and unwind, the room has large built-in cupboards and walk-in pantry. You'll also find a good sized farmhouse style kitchen with quarry tiled flooring and off the rear entrance hall is a separate utility area and guest WC. Upstairs are two large double bedrooms with exposed beams and hardwood floor; the Master featuring an en-suite with separate bath and shower whilst the second bedroom also has a shower enclosure and wash hand basin. A pretty Victorian style walled courtyard is to the rear and offers an attractive and place to sit and relax. Book your viewing today and be prepared to be charmed!