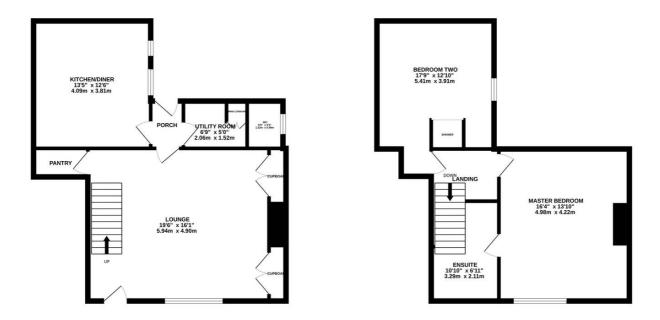

NO UPWARD CHAIN: True to its name, your luck is most definitely in at Horseshoe Cottages! This lovely Grade II listed cottage is charming all the way through and whilst it would appreciate some refurbishment in places it is full of period features and offers a fantastic amount of space in this sought after village location. On the ground floor is a large living room with flagstone flooring, and cosy fireplace which is a perfect space to relax and unwind, the room has large built-in cupboards and walk-in pantry. You'll also find a good sized farmhouse style kitchen with quarry tiled flooring and off the rear entrance hall is a separate utility area and guest WC. Upstairs are two large double bedrooms with exposed beams and hardwood floor; the Master featuring an en-suite with separate bath and shower whilst the second bedroom also has a shower enclosure and wash hand basin. A pretty Victorian style walled courtyard is to the rear and offers an attractive and place to sit and relax. Book your viewing today and be prepared to be charmed!