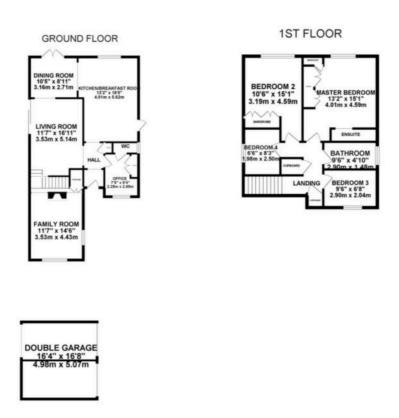

## 22 Sorrel Avenue, Tean

£470,000 Freehold

Located in a prime plot on the outskirts of the sought after village of Tean where you have a good selection of shops, schools, bars and restaurants. • Sitting in 0.4 acres adjacent to open countryside, you can enjoy the accessibility offered in the location with ease of proximity to A50 and therefore M1 & M6, combined with a taste of rural life. • Beautifully presented throughout with the ground floor offering open plan living, dining and kitchen as well as two further reception rooms and guest cloaks. • The first floor offers the master bedroom with built in wardrobes and en suite, the second generous bedroom having built in wardrobes, two further single bedrooms and family bathroom. • A driveway provides off road parking and leads to the double garage, where cleverly you can

The addition of herbs will add interest to any meal, and in the same way, here at Sorrel Avenue finding this new home will add dimensions to your search you didn't know you were looking for. Simply a stunning detached house, but the added interest is the plot! Sitting in 0.4 acres adjacent to open countryside you have a taste of rural life yet are walking distance to the busy village centre with an abundance of shops, bars, restaurants and local schooling as well as excellent commuter links within easy reach being only a few minutes' drive to the A50. Back to the house you can make home, with a driveway leading to the double garage with electronic up and over doors one of which is a drive through with further parking to the rear, the detached house is striking from the outside and doesn't disappoint internally. With sought after open plan living at it's best, the stylish kitchen finished in classic cream shaker style offers a large island with breakfast bar and induction hob with cooker hood over, AEG oven, microwave oven and warming drawer, further integrated appliances include fridge freezer, under counter fridge and dishwasher, a useful built in bin store and twin stainless steel sink, there are two further reception rooms including a lovely living room with fireplace to cosy up on cooler nights and a fully fitted study perfect for home working or industrious students. On the first floor the master suite is the ideal retreat from a busy day with it's own en suite shower room and plenty of fitted wardrobes, the second bedroom is not only generous in size but also has fitted storage, then two further bedrooms and luxury bathroom. The gardens complete with orchard provide a wonderful opportunity for keen gardeners, budding footballers or keen entertainers to host some incredible summer soirees! Available with no onward chain, this gorgeous house needs not a finger lifting for you to move in, so add some herbs and spice to your life by booking your viewing at Sorrel Avenue today!