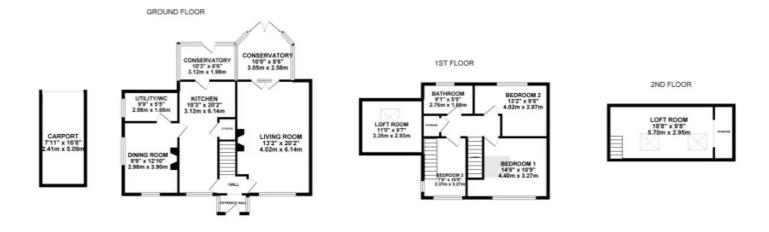

Welcome to Ash Road, where every corner promises a unique twist! This striking property stands out like a black-and-white domino amid the traditional landscape of the neighbourhood. Step through the entrance hall, where a modern kitchen beckons, its sleek design contrasting with the charm of the rest of the house. Adjacent, the extension to the side offers endless possibilities—whether it becomes a dining area, a playroom, or even an additional bedroom—with a loft room above, providing versatile space for your imagination to play. There's also a generous utility room and a downstairs guest cloakroom. A spacious living room and a conservatory complete the downstairs area, offering seamless indoor-outdoor living. Three good-sized bedrooms upstairs provide ample accommodation, while the loft room offers even more potential—a perfect retreat or home office. Outside, the property boasts gardens to both the front and back, providing greenery and privacy. A convenient carport ensures your vehicle stays protected. From the garden, enjoy views of the nearby cricket ground—a prime spot to catch a match from the comfort of your own home. Here, a summer house invites you to unwind amidst your surroundings. Tucked away in a cul-de-sac, this house offers peace and quiet while remaining close to amenities. Stone is nearby, offering everything you need within easy reach. With its unique style and abundance of features, Ash Road offers endless potential for you to make it your own. Don't miss your chance to experience the charm and versatility of this one-of-a-kind property.

Tenure: Freehold

White every attempt has been made to ensure the accuracy of the footplan contained free, resepurament of doors, ensure, notine and any other attent are expensively as taken for any error, consistent or the statement. The plan is for flushelding supposes only and should be used as such by any prospective purchaser. This enemies, highers and appliancies shown free not been tabled and no guarantee as to their operating or efficiency can be green.