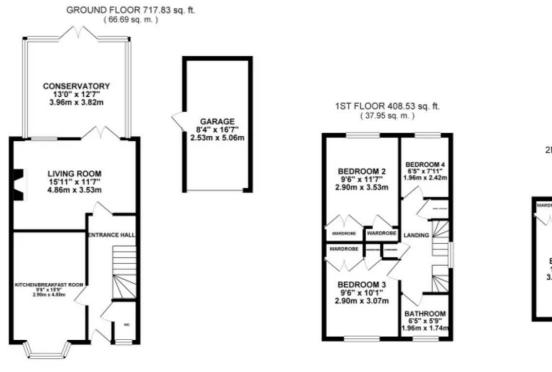

## TOTAL FLOOR AREA : 1393.63 sq. ft. ( 129.47 sq. m.) approx.

White wave, address has been reade to encoure the accuracy of the Boostein contained have, research encoure of inters, weakers, somes and any other terms are approximation and renspectivability is taken in the reader are approximated and no rependitivity. This panels have the automatic provided and no guarantee prospective purchaser. This service, systemics and repending shows the out been totaled and no guarantee as to the operatility or efficiency can be given.