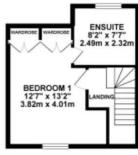

Why live life on the edge when you can find peace and relaxation at Barnton Edge? With the soothing canal just a stone's throw away, your perfect family home awaits in this serene and sought-after location. Step into a welcoming entrance hall that leads to the breakfast kitchen, boasting stunning canal views-perfect for starting your day with a sense of calm. The lounge at the rear provides a cosy area, leading through to a great-sized conservatory that can be used as a dining room or another sitting room, whatever suits your needs. A convenient guest cloakroom completes this floor. Upstairs to the first floor, you'll find three beautifully appointed bedrooms, including two generous doubles and a versatile single that can easily transform into a handy home office. A wellfitted family bathroom ensures everyone's comfort. Ascend to the top floor to discover the master suite—a private retreat featuring ample space, natural light, and a touch of luxury with an ensuite and walk-in shower. Outside, the property includes a side garage and ample off-road parking. A lovely rear garden provides a perfect space, with an elevated seating area and gorgeous flowers to admire. Barnton Edge is in the ever-popular Whitebridge development, offering the best of both worlds. Enjoy strolls along the canal or through Barlaston Downs, both just moments away. The canal's picturesque views can be savoured right from your breakfast kitchen and bay window. With Stone town centre within walking distance, you'll have easy access to shops, schools, and all local amenities. This prime location ensures you're never far from what you need. So, why live life on the edge? Embrace the serenity and convenience of Barnton Edge. Contact us today to schedule a viewing and be the first in line for this fantastic family home.

## TOTAL FLOOR AREA : 1393.63 sq. ft. ( 129.47 sq. m.) approx.

White wave, address has been reade to encoure the accuracy of the Boostein contained have, research encoure of inters, weakers, somes and any other terms are approximation and renspectivability is taken in the reader are approximated and no rependitivity. This panels have the automatic provided and no guarantee prospective purchaser. This service, systemics and repending shows the out been totaled and no guarantee as to the operatility or efficiency can be given.