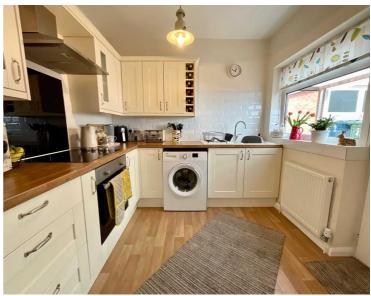

Discover tranquillity in this wonderful 2 bedroom bungalow in the peaceful village of Tittensor! Comprising of an entrance hall, a contemporary kitchen with plenty of fitted units and a store cupboard along with the bright and airy living room with a feature fireplace having an electric fire within. To the rear of the property are two great sized bedrooms, one of which is currently used as a dining room and has sliding doors opening up to the rear garden. The master bedroom benefits from having built in wardrobes. Off from the hall, there is also a handy airing cupboard providing plenty of storage. There is also a recently fitted bathroom with shower unit. Externally, the property enjoys a lovely rear garden which is not directly overlooked having mature borders, a lush green lawn and a patio area... the perfect spot to sit back and enjoy the peace and quiet. The garage sits at the back of the property with an up & over door as well as having electric within. Plenty of parking is available with the driveway and carport available to the side of the bungalow. Perfectly position in the village of Tittensor, with a local shop being within walking distance, wonderful amenities like Trentham Gardens shopping village just a stones throw away as well as having excellent commuter links close by. This bungalow is ready and waiting for you to move straight in so pack them bags and get ready to discover your new home! Call now to arrange your viewing.