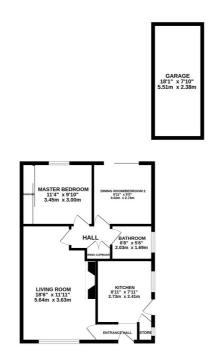

Discover tranquillity in this wonderful 2 bedroom bungalow in the peaceful village of Tittensor! Comprising of an entrance hall, a contemporary kitchen with plenty of fitted units and a store cupboard along with the bright and airy living room with a feature fireplace having an electric fire within. To the rear of the property are two great sized bedrooms, one of which is currently used as a dining room and has sliding doors opening up to the rear garden. The master bedroom benefits from having built in wardrobes. Off from the hall, there is also a handy airing cupboard providing plenty of storage. There is also a recently fitted bathroom with shower unit. Externally, the property enjoys a lovely rear garden which is not directly overlooked having mature borders, a lush green lawn and a patio area... the perfect spot to sit back and enjoy the peace and quiet. The garage sits at the back of the property with an up & over door as well as having electric within. Plenty of parking is available with the driveway and carport available to the side of the bungalow. Perfectly position in the village of Tittensor, with a local shop being within walking distance, wonderful amenities like Trentham Gardens shopping village just a stones throw away as well as having excellent commuter links close by. This bungalow is ready and waiting for you to move straight in so pack them bags and get ready to discover your new home! Call now to arrange your viewing.