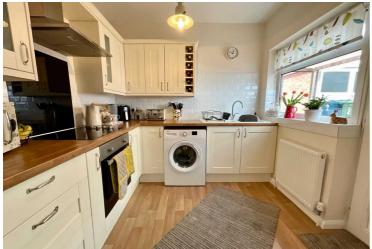

Discover tranquillity in this wonderful 2 bedroom bungalow in the peaceful village of Tittensor! Comprising of an entrance hall, a contemporary kitchen with plenty of fitted units and a store cupboard along with the bright and airy living room with a feature fireplace having an electric fire within. To the rear of the property are two great sized bedrooms, one of which is currently used as a dining room and has sliding doors opening up to the rear garden. The master bedroom benefits from having built in wardrobes. Off from the hall, there is also a handy airing cupboard providing plenty of storage. There is also a recently fitted bathroom with shower unit. Externally, the property enjoys a lovely rear garden which is not directly overlooked having mature borders, a lush green lawn and a patio area... the perfect spot to sit back and enjoy the peace and quiet. The garage sits at the back of the property with an up & over door as well as having electric within. Plenty of parking is available with the driveway and carport available to the side of the bungalow. Perfectly position in the village of Tittensor, with a local shop being within walking distance, wonderful amenities like Trentham Gardens shopping village just a stones throw away as well as having excellent commuter links close by. This bungalow is ready and waiting for you to move straight in so pack them bags and get ready to discover your new home! Call now to arrange your viewing.