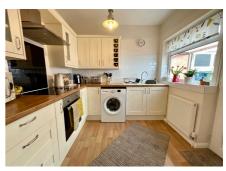

Discover tranquillity in this wonderful 2 bedroom bungalow in the peaceful village of Tittensor! Comprising of an entrance hall, a contemporary kitchen with plenty of fitted units and a store cupboard along with the bright and airy living room with a feature fireplace having an electric fire within. To the rear of the property are two great sized bedrooms, one of which is currently used as a dining room and has sliding doors opening up to the rear garden. The master bedroom benefits from having built in wardrobes. Off from the hall, there is also a handy airing cupboard providing plenty of storage. There is also a recently fitted bathroom with shower unit. Externally, the property enjoys a lovely rear garden which is not directly overlooked having mature borders, a lush green lawn and a patio area... the perfect spot to sit back and enjoy the peace and quiet. The garage sits at the back of the property with an up & over door as well as having electric within. Plenty of parking is available with the driveway and carport available to the side of the bungalow. Perfectly position in the village of Tittensor, with a local shop being within walking distance, wonderful amenities like Trentham Gardens shopping village just a stones throw away as well as having excellent commuter links close by. This bungalow is ready and waiting for you to move straight in so pack them bags and get ready to discover your new home! Call now to arrange your viewing.