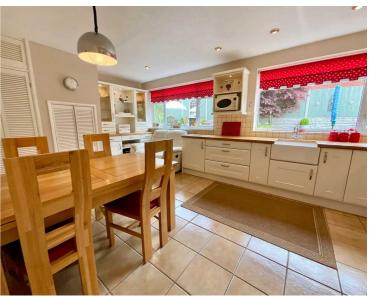

Fly the flags high with this wonderful detached house, fit for royalty! With a large frontage, you have the opportunity to be the Kings and Queens of the castle! Set within the peaceful village of Oulton, with great countryside walks on the doorstep, excellent schooling close by, a wonderful park for the little ones and not to mention the handy access to commuter links. This village is the perfect place for all the family to enjoy. Comprising of a welcoming entrance hall, a large living room that runs the length of the house with a gas fire and a dining room with dual aspect windows, making for the perfect spot to host those royal banquets! The kitchen/breakfast room sits at the back of the property, made up of contemporary units and having plenty of storage with not just one, not two but three storage cupboards... we wouldn't expect anything less for your highness. Furthermore, there is a handy WC and large utility room. Rising to the first floor with four great sized bedrooms, three of which have built in wardrobe and the masters of the house benefiting from having an ensuite with shower. The rest of the household can enjoy the family bathroom with a corner bath and separate shower. More storage can be found within the large loft space. Externally this family home has the advantage of both a low maintenance rear garden with mature borders, a lush green lawn to the front and a large patio area. Storage continues outside with the useful store that runs along the side of the property. The flag will be flying high on your arrival and we'll have the champagne on ice so shine those Crowns and get ready for your move!