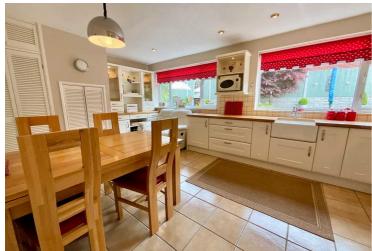

Fly the flags high with this wonderful detached house, fit for royalty! With a large frontage, you have the opportunity to be the Kings and Queens of the castle! Set within the peaceful village of Oulton, with great countryside walks on the doorstep, excellent schooling close by, a wonderful park for the little ones and not to mention the handy access to commuter links. This village is the perfect place for all the family to enjoy. Comprising of a welcoming entrance hall, a large living room that runs the length of the house with a gas fire and a dining room with dual aspect windows, making for the perfect spot to host those royal banquets! The kitchen/breakfast room sits at the back of the property, made up of contemporary units and having plenty of storage with not just one, not two but three storage cupboards... we wouldn't expect anything less for your highness. Furthermore, there is a handy WC and large utility room. Rising to the first floor with four great sized bedrooms, three of which have built in wardrobe and the masters of the house benefiting from having an ensuite with shower. The rest of the household can enjoy the family bathroom with a corner bath and separate shower. More storage can be found within the large loft space. Externally this family home has the advantage of both a low maintenance rear garden with mature borders, a lush green lawn to the front and a large patio area. Storage continues outside with the useful store that runs along the side of the property. The flag will be flying high on your arrival and we'll have the champagne on ice so shine those Crowns and get ready for your move!