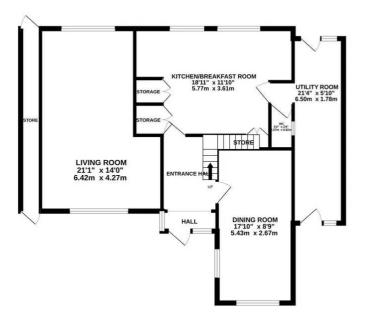

Tenure: Freehold

EPC Energy Efficiency Rating: C

EPC Environmental Impact Rating:

GROUND FLOOR 1ST FLOOR

Whilst every attempt has been made to ensure the accuracy of the floorplan contained here, measurements of doors, windows, rooms and any other items are approximate and no responsibility is taken for any error, omission or mis-statement. This plan is for illustrative purposes only and should be used as such by any prospective purchaser. The services, systems and appliances shown have not been tested and no guarantee as to their operability or efficiency can be oliven.