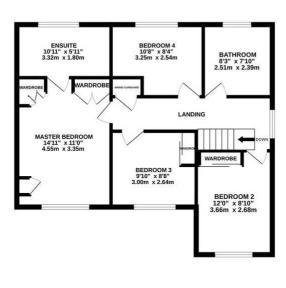

Tenure: Freehold

EPC Energy Efficiency Rating: C

EPC Environmental Impact Rating:

GROUND FLOOR 1ST FLOOR

Whilst every attempt has been made to ensure the accuracy of the floorplan contained here, measurements of doors, windows, rooms and any other items are approximate and no responsibility is taken for any error, omission or mis-statement. This plan is for illustrative purposes only and should be used as such by any prospective purchaser. The services, systems and appliances shown have not been tested and no guarantee as to their operability or efficiency can be oliven.