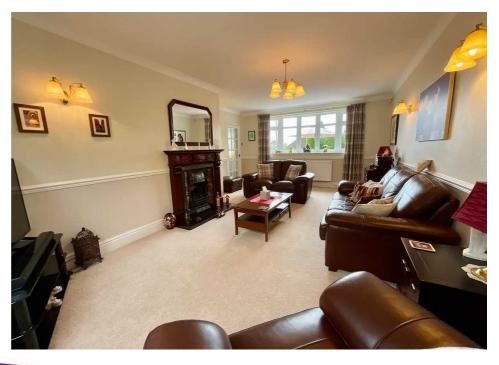

Fly the flags high with this wonderful detached house, fit for royalty! With a large frontage, you have the opportunity to be the Kings and Queens of the castle! Set within the peaceful village of Oulton, with great countryside walks on the doorstep, excellent schooling close by, a wonderful park for the little ones and not to mention the handy access to commuter links. This village is the perfect place for all the family to enjoy. Comprising of a welcoming entrance hall, a large living room that runs the length of the house with a gas fire and a dining room with dual aspect windows, making for the perfect spot to host those royal banquets! The kitchen/breakfast room sits at the back of the property, made up of contemporary units and having plenty of storage with not just one, not two but three storage cupboards... we wouldn't expect anything less for your highness. Furthermore, there is a handy WC and large utility room. Rising to the first floor with four great sized bedrooms, three of which have built in wardrobe and the masters of the house benefiting from having an ensuite with shower. The rest of the household can enjoy the family bathroom with a corner bath and separate shower. More storage can be found within the large loft space. Externally this family home has the advantage of both a low maintenance rear garden with mature borders, a lush green lawn to the front and a large patio area. Storage continues outside with the useful store that runs along the side of the property. The flag will be flying high on your arrival and we'll have the champagne on ice so shine those Crowns and get ready for your move!