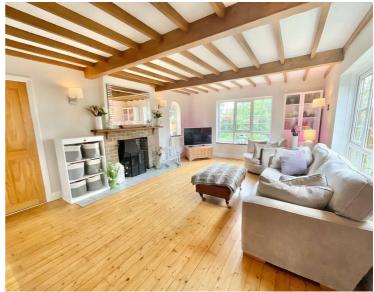

Upon entering, you are welcomed into a spacious entrance hall which provides access into each room, an inviting living area which offers multiple windows to allow the natural light to flow through, also offering a wood burner fireplace which creates the cosy atmosphere, accentuated by two reception rooms that provide ample space for relaxation and entertainment. The open plan kitchen/dining/living area exudes contemporary charm, offering a seamless flow for daily living and hosting guests. This home is ideal for those seeking a harmonious balance between style and functionality, the kitchen includes a range of appliances, fitted wall and base cupboards, cooker with four ring electric hob with an extractor fan, integrated dishwasher, and sink with drainer.