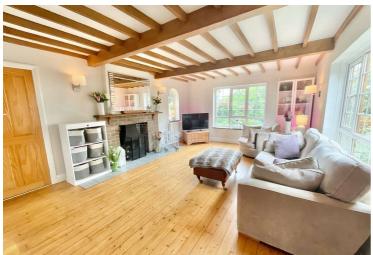

Upon entering, you are welcomed into a spacious entrance hall which provides access into each room, an inviting living area which offers multiple windows to allow the natural light to flow through, also offering a wood burner fireplace which creates the cosy atmosphere, accentuated by two reception rooms that provide ample space for relaxation and entertainment. The open plan kitchen/dining/living area exudes contemporary charm, offering a seamless flow for daily living and hosting guests. This home is ideal for those seeking a harmonious balance between style and functionality, the kitchen includes a range of appliances, fitted wall and base cupboards, cooker with four ring electric hob with an extractor fan, integrated dishwasher, and sink with drainer.

Recently renovated to a high standard, this property boasts a full new re-wire, ensuring that it is move-in ready for its new owners. The attention to detail and quality craftsmanship is evident throughout, creating a warm and inviting atmosphere that is sure to impress even the most discerning buyers, also not forgetting the potential to develop the property further and extension options. The loft has ample potential with space to extend to add a further two bedrooms and bathroom.