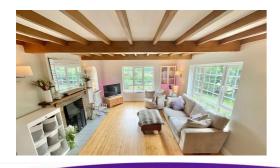

Upon entering, you are welcomed into a spacious entrance hall which provides access into each room, an inviting living area which offers multiple windows to allow the natural light to flow through, also offering a wood burner fireplace which creates the cosy atmosphere, accentuated by two reception rooms that provide ample space for relaxation and entertainment. The open plan kitchen/dining/living area exudes contemporary charm, offering a seamless flow for daily living and hosting guests. This home is ideal for those seeking a harmonious balance between style and functionality, the kitchen includes a range of appliances, fitted wall and base cupboards, cooker with four ring electric hob with an extractor fan, integrated dishwasher, and sink with drainer.