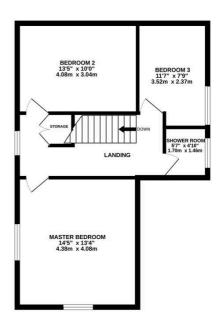

Council Tax band: E

Tenure: Freehold

EPC Energy Efficiency Rating: E

EPC Environmental Impact Rating:

 GROUND FLOOR
 1ST FLOOR

 713 sq.ft. (66.2 sq.m.) approx.
 555 sq.ft. (51.6 sq.m.) approx.

## TOTAL FLOOR AREA: 1268 sq.ft. (117.8 sq.m.) approx.

Whilst every attempt has been made to ensure the accuracy of the floorplan contained here, measurements of doors, windows, rooms and any other lems are approximate and no responsibility is taken for any error, omission or mis-statement. This plan is for illustrative purposes only and should be used as such by any prospective purchaser. The services, systems and appliances shown have not been tested and no guarante as to their operability or efficiency can be given.