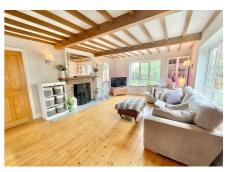

Upon entering, you are welcomed into a spacious entrance hall which provides access into each room, an inviting living area which offers multiple windows to allow the natural light to flow through, also offering a wood burner fireplace which creates the cosy atmosphere, accentuated by two reception rooms that provide ample space for relaxation and entertainment. The open plan kitchen/dining/living area exudes contemporary charm, offering a seamless flow for daily living and hosting guests. This home is ideal for those seeking a harmonious balance between style and functionality, the kitchen includes a range of appliances, fitted wall and base cupboards, cooker with four ring electric hob with an extractor fan, integrated dishwasher, and sink with drainer.