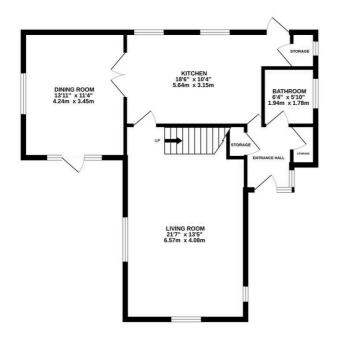

Council Tax band: E

Tenure: Freehold

EPC Energy Efficiency Rating: E

EPC Environmental Impact Rating:

 GROUND FLOOR
 1ST FLOOR

 713 sq.ft. (66.2 sq.m.) approx.
 555 sq.ft. (51.6 sq.m.) approx.

## TOTAL FLOOR AREA: 1268 sq.ft. (117.8 sq.m.) approx.

Whilst every attempt has been made to ensure the accuracy of the floorplan contained here, measurements of doors, windows, rooms and any other lems are approximate and no responsibility is taken for any error, omission or mis-statement. This plan is for illustrative purposes only and should be used as such by any prospective purchaser. The services, systems and appliances shown have not been tested and no guarante as to their operability or efficiency can be given.