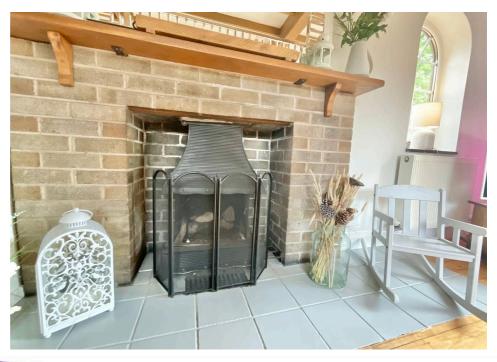

Upon entering, you are welcomed into a spacious entrance hall which provides access into each room, an inviting living area which offers multiple windows to allow the natural light to flow through, also offering a wood burner fireplace which creates the cosy atmosphere, accentuated by two reception rooms that provide ample space for relaxation and entertainment. The open plan kitchen/dining/living area exudes contemporary charm, offering a seamless flow for daily living and hosting guests. This home is ideal for those seeking a harmonious balance between style and functionality, the kitchen includes a range of appliances, fitted wall and base cupboards, cooker with four ring electric hob with an extractor fan, integrated dishwasher, and sink with drainer.