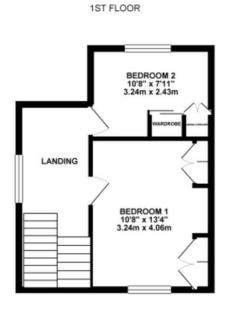

Council Tax band: B

Tenure: Freehold

EPC Energy Efficiency Rating: E

EPC Environmental Impact Rating:

White very attempt has been made to ensure the accuracy of the fiscopian contained free, measurement of doors, windows, rooms and any other items are approximate and no responsibility is blanch for any error, omission or mis-statement. This plan is for flateration purposes only and should be used as such by any prospective purchaser. The services, systems and appliances shown have not been hasted and no guarante as to their appreciation of efficiency on the guide.