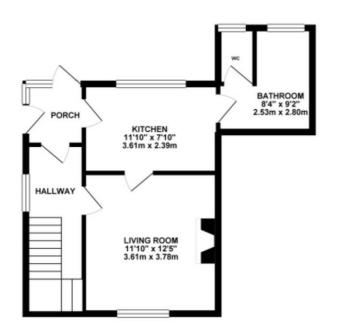

Council Tax band: B

Tenure: Freehold

EPC Energy Efficiency Rating: E

EPC Environmental Impact Rating:

White very attempt has been made to ensure the accuracy of the fiscopian contained free, measurement of doors, windows, rooms and any other items are approximate and no responsibility is blanch for any error, omission or mis-statement. This plan is for flateration purposes only and should be used as such by any prospective purchaser. The services, systems and appliances shown have not been hasted and no guarante as to their appreciation of efficiency on the guide.