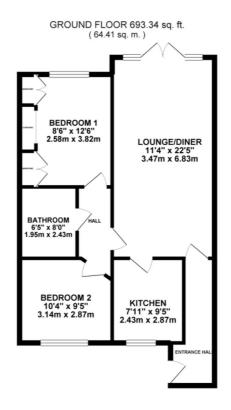

## Apt 1, Cameron Wharf Newcastle Street, Stone

£240,000 Leasehold

Enjoy the serene beauty of canal-side living in this two-bedroom ground-floor apartment with a spacious wraparound garden that offers picturesque views. • The interior features a spacious living and dining room with French doors to the garden, a fully fitted kitchen with built-in appliances, and a bathroom with a walk-in shower. • The exclusive front door and private back gate provide an added sense of privacy and seclusion. • The wraparound garden with a gravel and decked area, surrounded by beautiful shrubbery and flowers, offers a fantastic outdoor retreat right at your doorstep. • Situated just on the edge of the town centre, you're incredibly close to shops, amenities, and the train station, combining convenience with peaceful living.

Time to get your ducks in a row! This rare opportunity to own a delightful two-bedroom apartment at Cameron Wharf is not to be missed. In a super desirable location, this charming home offers canal-side living and the convenience of town amenities just around the corner. The contemporary interior boasts a spacious living and dining room with French doors opening to the garden, providing picturesque canal views. The main bedroom is a double with ample fitted wardrobe space, while the second bedroom is perfect for guests or a home office. The fully fitted kitchen is equipped with built-in cooking appliances and space for additional appliances, and the bathroom features a walk-in shower. Outside, enjoy the privacy of your own front door and a spacious wraparound garden overlooking the canal, featuring a gravel and decked area—perfect for counting those ducks! With allocated parking, visitor spaces and a private back gate.. Don't miss out on this exceptional opportunity—schedule a viewing today and see why this apartment is truly a rare find!