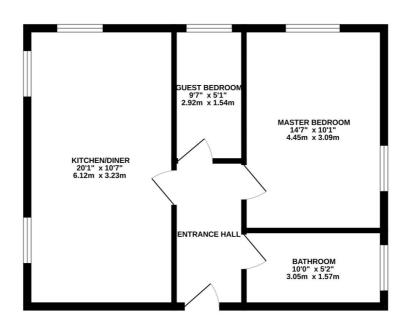

Council Tax band: C

Tenure: Leasehold

EPC Energy Efficiency Rating: C

EPC Environmental Impact Rating:

**GROUND FLOOR** 

of doors, windows, rooms and any other tense are approximate and no responsibility is taken for any error, omission or mile-statement. This plan is for illustrative purposes only and should be used as such by any prospective purchaser. The services, systems and appliances shown have not been tested and no guarante as to their operability or efficiency can be given. Made with Nethory 62024