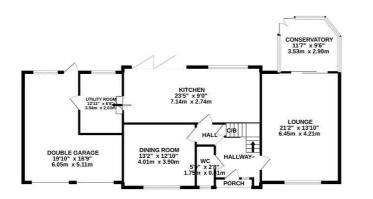

Tenure: Freehold

EPC Energy Efficiency Rating: C

EPC Environmental Impact Rating: C

GROUND FLOOR

1ST FLOOR

Whist every attempt has been made to ensure the accuracy of the floorplan contained here, measurement of doors, windows, nooms and any other letms are approximate and no responsibility is taken for any error, omission or mis-statement. This plan is for illustrative purposes only and should be used as such by any prospective purchaser. The services, systems and appliances shown have not been test and the service of the service Made with Metropic %2025 and the service of the service