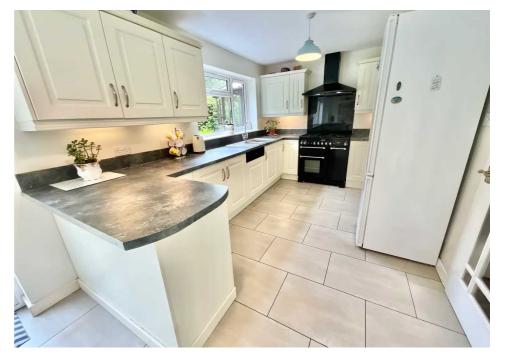

James Du Pavey

Has your property search left you feeling a bit deflated? A feeling that you will never find what you are searching for? YES! I hear you cry! Well look no further for we have found your new home! This fantastic five bedroomed detached family home is ready and waiting for you to make your own. With an abundance of space throughout, you really will have all your dreams come true. Are you keen to hear more? Good! Let me take you to my favourite room of the house (hard to choose, I know!) which is the stunning kitchen/ breakfast room which is a great sized room fitted with matching cream base and eye level units with complementing worktop and matching upstands. Rangemaster oven with matching extractor over, space for freestanding fridge/freezer and integrated Bosch dishwasher. Stainless steel sink and drainer with chrome mixer tap over, tiled flooring, uPVC double glazed window overlooking the garden and bifolding doors which provide seamless access to the patio at the rear. The kitchen also provides access to the perfectly appointed utility room with wood effect flooring, stainless steel sink and drainer with chrome mixer tap over, Worcester boiler and space for your washer and dryer under counter. Wall mounted units, radiator and a door leading to the double garage. Once you have finished cooking up a feast in the kitchen, you surely must need somewhere to relax and enjoy your creations? Well, lucky for you we have the most perfect dining room with plenty of space for your extendable dining table to fit the whole family, decorative coving and ceiling rose as well as a large uPVC double glazed bow window to the front. After satisfying your appetite and feeling a bit snoozy, time to sleep off the banquet in the spacious living room with uPVC double glazed bow window to the front and access to the conservatory which provides uninterrupted views over the stunning rear garden. Are you excited to see what else this fantastic home has to offer?! Good, Well let me take you up the stairs and onto the first floor landing. You can find five double bedrooms all with uPVC double glazed windows and radiators. The master suite is a generous room with plenty of space for additional furniture, there is also an ensuite that has been fitted with a corner shower and aqua board splash areas, chrome heated towel rail, white high gloss vanity with complementing worktop, tiled splash areas, wash hand basin and W/C. There is one final surprise for you on the first floor which is bedroom two. Now this room is just oozing with potential to become another fabulous sized room with possibility to add an ensuite! There are dual aspect uPVC double glazed windows as well as a dressing area! Venturing outside now to the vast gardens which wrap both front and rear elevations with a variety of mature plants and shrubs, to make any gardener turn green with envy! You could watch the hours fly by simply sitting and taking it all in, with so many different varieties of plants, you are sure to find something to tickle your fancy. If your not the green fingered type, then why not take a moment to enjoy listening to the sound of the pond and soak up the sun whilst lounging on a deck chair with a good book, or glass of wine, whichever you prefer?! Sounds like heaven to me? So why not make this dream home turn into your reality by calling our Eccleshall office today