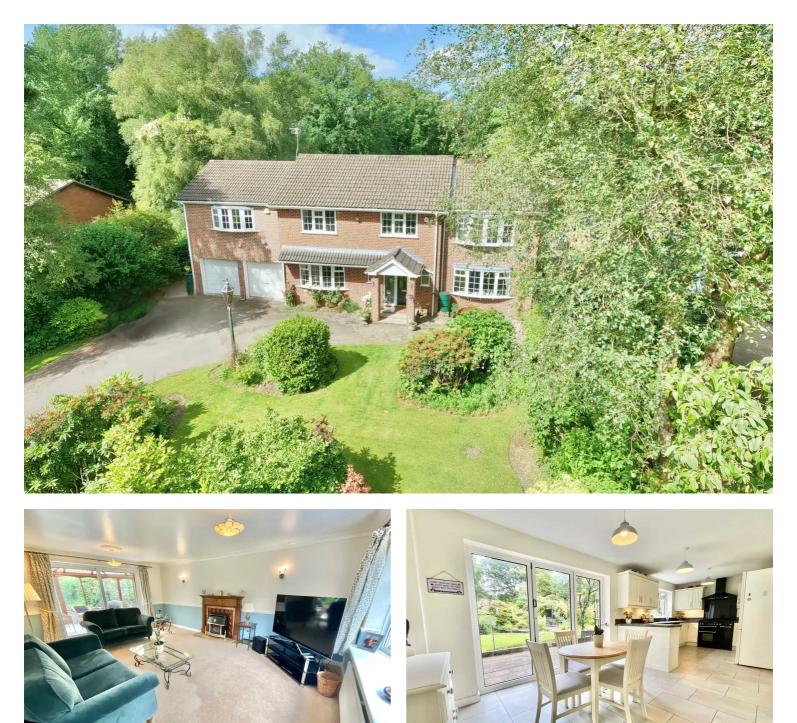

## 3 Pheasant Walk, Loggerheads £625,000 Freehold

A simply superb five bedroom detached property, with an abundance of space for the whole family, or perhaps the perfect multi generational home! • Situated on a private and generous plot with wrought iron railings and gates which provide access to the driveway with space for multiple vehicles! • To the front and rear of the property you shall find mature gardens with a range of plants, and shrubs as well as a pond with patio seating area. • With the added bonus of having two extremely large bedrooms, one being used as the master with ensuite and one as bedroom two, but you also have the space to add an ensuite as well! • Located in the sought after village of Loggerheads where you can enjoy a range of local amenities as well as having a variety of woodland walks!

James Du Pavey

Has your property search left you feeling a bit deflated? A feeling that you will never find what you are searching for? YES! I hear you cry! Well look no further for we have found your new home! This fantastic five bedroomed detached family home is ready and waiting for you to make your own. With an abundance of space throughout, you really will have all your dreams come true. Are you keen to hear more? Good! Let me take you to my favourite room of the house (hard to choose, I know!) which is the stunning kitchen/ breakfast room which is a great sized room fitted with matching cream base and eye level units with complementing worktop and matching upstands. Rangemaster oven with matching extractor over, space for freestanding fridge/freezer and integrated Bosch dishwasher. Stainless steel sink and drainer with chrome mixer tap over, tiled flooring, uPVC double glazed window overlooking the garden and bifolding doors which provide seamless access to the patio at the rear. The kitchen also provides access to the perfectly appointed utility room with wood effect flooring, stainless steel sink and drainer with chrome mixer tap over, Worcester boiler and space for your washer and dryer under counter. Wall mounted units, radiator and a door leading to the double garage. Once you have finished cooking up a feast in the kitchen, you surely must need somewhere to relax and enjoy your creations? Well, lucky for you we have the most perfect dining room with plenty of space for your extendable dining table to fit the whole family, decorative coving and ceiling rose as well as a large uPVC double glazed bow window to the front. After satisfying your appetite and feeling a bit snoozy, time to sleep off the banquet in the spacious living room with uPVC double glazed bow window to the front and access to the conservatory which provides uninterrupted views over the stunning rear garden. Are you excited to see what else this fantastic home has to offer?! Good, Well let me take you up the stairs and onto the first floor landing. You can find five double bedrooms all with uPVC double glazed windows and radiators. The master suite is a generous room with plenty of space for additional furniture, there is also an ensuite that has been fitted with a corner shower and aqua board splash areas, chrome heated towel rail, white high gloss vanity with complementing worktop, tiled splash areas, wash hand basin and W/C. There is one final surprise for you on the first floor which is bedroom two. Now this room is just oozing with potential to become another fabulous sized room with possibility to add an ensuite! There are dual aspect uPVC double glazed windows as well as a dressing area! Venturing outside now to the vast gardens which wrap both front and rear elevations with a variety of mature plants and shrubs, to make any gardener turn green with envy! You could watch the hours fly by simply sitting and taking it all in, with so many different varieties of plants, you are sure to find something to tickle your fancy. If your not the green fingered type, then why not take a moment to enjoy listening to the sound of the pond and soak up the sun whilst lounging on a deck chair with a good book, or glass of wine, whichever you prefer?! Sounds like heaven to me? So why not make this dream home turn into your reality by calling our Eccleshall office today