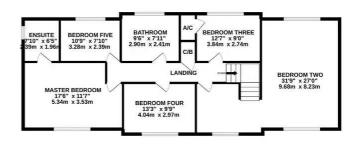

Tenure: Freehold

EPC Energy Efficiency Rating: C

EPC Environmental Impact Rating: C

GROUND FLOOR

1ST FLOOR

Whist every attempt has been made to ensure the accuracy of the floorplan contained here, measurement of doors, windows, nooms and any other letms are approximate and no responsibility is taken for any error, omission or mis-statement. This plan is for illustrative purposes only and should be used as such by any prospective purchaser. The services, systems and appliances shown have not been test and the service of the service Made with Metropic %2025 and the service of the service