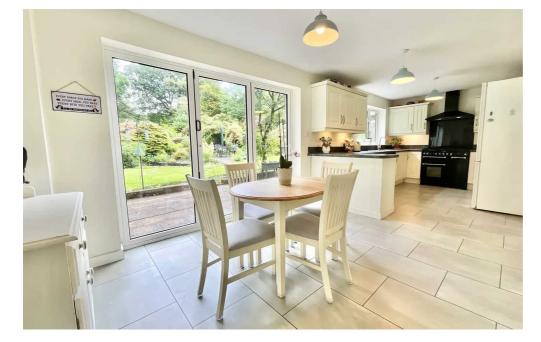

James Du Pavey

Has your property search left you feeling a bit deflated? A feeling that you will never find what you are searching for? YES! I hear you cry! Well look no further for we have found your new home! This fantastic five bedroomed detached family home is ready and waiting for you to make your own. With an abundance of space throughout, you really will have all your dreams come true. Are you keen to hear more? Good! Let me take you to my favourite room of the house (hard to choose, I know!) which is the stunning kitchen/ breakfast room which is a great sized room fitted with matching cream base and eye level units with complementing worktop and matching upstands. Rangemaster oven with matching extractor over, space for freestanding fridge/freezer and integrated Bosch dishwasher. Stainless steel sink and drainer with chrome mixer tap over, tiled flooring, uPVC double glazed window overlooking the garden and bifolding doors which provide seamless access to the patio at the rear. The kitchen also provides access to the perfectly appointed utility room with wood effect flooring, stainless steel sink and drainer with chrome mixer tap over, Worcester boiler and space for your washer and dryer under counter. Wall mounted units, radiator and a door leading to the double garage. Once you have finished cooking up a feast in the kitchen, you surely must need somewhere to relax and enjoy your creations? Well, lucky for you we have the most perfect dining room with plenty of space for your extendable dining table to fit the whole family, decorative coving and ceiling rose as well as a large uPVC double glazed bow window to the front. After satisfying your appetite and feeling a bit snoozy, time to sleep off the banquet in the spacious living room with uPVC double glazed bow window to the front and access to the conservatory which provides uninterrupted views over the stunning rear garden. Are you excited to see what else this fantastic home has to offer?! Good, Well let me take you up the stairs and onto the first floor landing. You can find five double bedrooms all with uPVC double glazed windows and radiators. The master suite is a generous room with plenty of space for additional furniture, there is also an ensuite that has been fitted with a corner shower and aqua board splash areas, chrome heated towel rail, white high gloss vanity with complementing worktop, tiled splash areas, wash hand basin and W/C. There is one final surprise for you on the first floor which is bedroom two. Now this room is just oozing with potential to become another fabulous sized room with possibility to add an ensuite! There are dual aspect uPVC double glazed windows as well as a dressing area! Venturing outside now to the vast gardens which wrap both front and rear elevations with a variety of mature plants and shrubs, to make any gardener turn green with envy! You could watch the hours fly by simply sitting and taking it all in, with so many different varieties of plants, you are sure to find something to tickle your fancy. If your not the green fingered type, then why not take a moment to enjoy listening to the sound of the pond and soak up the sun whilst lounging on a deck chair with a good book, or glass of wine, whichever you prefer?! Sounds like heaven to me? So why not make this dream home turn into your reality by calling our Eccleshall office today