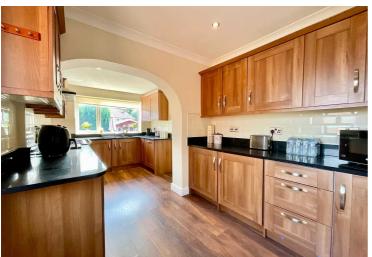

## 98 Spring Gardens, Stone

£275,000 Freehold

Spring Gardens in Stone is where you'll find this immaculate two-bedroom bungalow, positioned in a desirable culde-sac yet conveniently close to local amenities. • The home features a spacious living room, an open-plan dining area with French doors to the garden, and an extended kitchen. • Both bedrooms are cosy and well-appointed, with ample storage, making it perfect for comfortable living. • The block-paved driveway offers generous off-road parking, leading to a single garage. The garden includes a charming summerhouse, flower beds, a patio, and gravel areas. • This immaculate home requires no immediate renovations or updates, allowing you to settle in and enjoy its comforts from day one.

Spring into action for this immaculate two-bedroom bungalow on Spring Gardens in Stone! Positioned in a tranquil cul-de-sac, this delightful home offers a fresh start with its spacious and well-presented accommodation. Inside, a blossoming living room featuring a modern fire surround awaits, seamlessly leading into an open-plan dining area with French doors opening to a serene rear garden. The extended kitchen boasts wood-finish units, granite work surfaces, a range cooker, and integral appliances. Two fabulous-sized bedrooms at the front, both with ample storage, and a contemporary shower room complete the interior. Outside, the block-paved driveway provides generous off-road parking, leading to a single garage. The low-maintenance gardens, with their charming summerhouse, two-tiered patio, flower beds, and gravel areas, offer a perfect spot for relaxation. Don't wait for another season—early viewings are essential to experience the springtime charm of this exceptional home. Will you have a spring in your step after a viewing at Spring Gardens