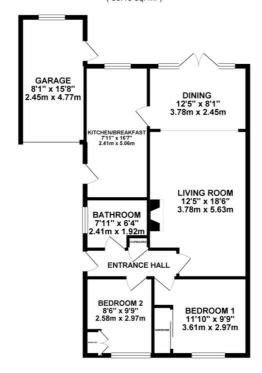

## GROUND FLOOR 862.48 sq. ft. ( 80.13 sq. m. )

TOTAL FLOOR AREA: 862.48 sq. ft. ( 80.13 sq. mt) approx.

White every observe has been made to ensure the excursory of the Sourism consense here. Resources of doors, without, more and say other than on approximately on the registration, but in the part and entire the extra of doors, without, the second of the extra of the extra