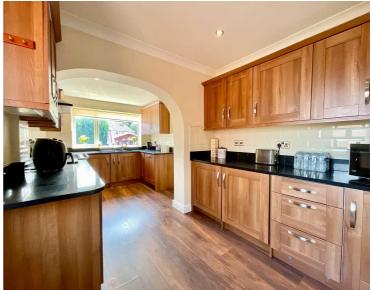

Spring into action for this immaculate two-bedroom bungalow on Spring Gardens in Stone! Positioned in a tranquil cul-de-sac, this delightful home offers a fresh start with its spacious and well-presented accommodation. Inside, a blossoming living room featuring a modern fire surround awaits, seamlessly leading into an open-plan dining area with French doors opening to a serene rear garden. The extended kitchen boasts wood-finish units, granite work surfaces, a range cooker, and integral appliances. Two fabulous-sized bedrooms at the front, both with ample storage, and a contemporary shower room complete the interior. Outside, the block-paved driveway provides generous off-road parking, leading to a single garage. The low-maintenance gardens, with their charming summerhouse, two-tiered patio, flower beds, and gravel areas, offer a perfect spot for relaxation. Don't wait for another season—early viewings are essential to experience the springtime charm of this exceptional home. Will you have a spring in your step after a viewing at Spring Gardens