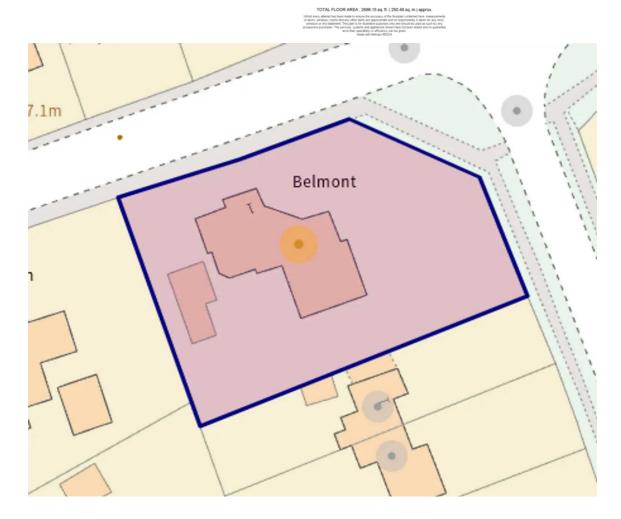

## 1 Tittensor Road, Barlaston

£525,000 Freehold

With five bedrooms and spacious living areas, Belmont Bungalow offers versatility to suit any lifestyle. • The expansive garden surrounding Belmont is landscaped to perfection, it features lush lawn areas, hedged borders for privacy, and a charming bar area. • From the luxurious standalone bubble bath to the stunning walk-in showers, Belmont is equipped with high-end amenities. • Tucked away on a fabulous corner plot and surrounded by hedging, Belmont offers unparalleled privacy and seclusion. • The desirable village of Barlaston, Belmont offers the perfect balance, proximity to well-regarded schools, fantastic commuter links, and the charming attractions of Barlaston village

"There ain't no mountain high enough, ain't no valley low enough, ain't no river wide enough to keep me from getting to you." Welcome to Belmont, a beautiful bungalow whose name originates from the French meaning beautiful mountain." This FIVE-bedroom family bungalow, perched majestically on a fabulous corner plot in the desirable village of Barlaston, offers an exceptional living experience. It's a must-see for anyone seeking a versatile and spacious family home. As you ascend into Belmont, you're greeted by a welcoming entrance hall adorned with stunning tiled floors and a charming storm porch, like a gateway to your personal peak. Moving forward, you'll find the summit of this home: a fabulous, spacious dining kitchen and breakfast area. This open-plan space, recently refurbished, features a stunning kitchen with a central island, ample cupboard space, and integrated appliances. It's truly the pinnacle of family living. Adjacent to the kitchen is a spacious conservatory, perfect for unwinding and enjoying the garden views. Continuing through the bungalow, you'll discover a large sitting room with a sun terrace -a unique and secluded spot to observe the comings and goings of Barlaston in complete privacy, as if you were atop a private mountain. Belmont boasts five bedrooms, providing an expanse of possibilities. All offer gorgeous greenery outlooks and two fabulous bathrooms, the first of which features a stunning walk-in shower and a luxurious standalone bubble bath. A further separate bathroom with a walk-in shower makes this home adaptable to your needs. One of the bedrooms could easily serve as an office or any other space that suits your lifestyle, ensuring your needs are always within reach, like having a base camp ready for any expedition. Outside, an expansive garden wraps around Belmont, beautifully landscaped for your enjoyment. A standout feature is the bar area, aptly named 'In the Dog House,' complete with decking and a veranda for seating. The garden includes lawn areas for play, all bordered by hedging for added privacy, giving you the feeling of being in your own secluded mountain hideaway. An expansive driveway, accessed through private gates, offers plenty of off-road parking and leads to a detached double garage, providing ample space for all your adventures and gear. Belmont is located in the desirable village of Barlaston, nestled on the outskirts of Stoke-on-Trent. Barlaston is a charming village renowned for its rural charm and character, and it's also close to well-regarded schools and fantastic commuter links, making it easy to traverse the peaks and valleys of your daily life. If you need a versatile and spacious family home, look no further. "If you need me, call me, no matter where you are, no matter how far, don't worry." Call us now to schedule a viewing of Belmont, the beautiful mountain bungalow!