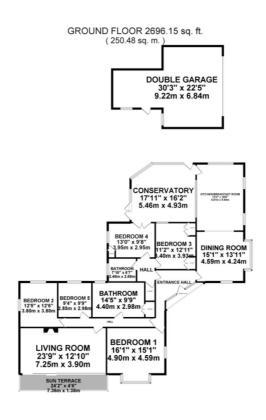

"There ain't no mountain high enough, ain't no valley low enough, ain't no river wide enough to keep me from getting to you." Welcome to Belmont, a beautiful bungalow whose name originates from the French meaning beautiful mountain." This FIVE-bedroom family bungalow, perched majestically on a fabulous corner plot in the desirable village of Barlaston, offers an exceptional living experience. It's a must-see for anyone seeking a versatile and spacious family home. As you ascend into Belmont, you're greeted by a welcoming entrance hall adorned with stunning tiled floors and a charming storm porch, like a gateway to your personal peak. Moving forward, you'll find the summit of this home: a fabulous, spacious dining kitchen and breakfast area. This open-plan space, recently refurbished, features a stunning kitchen with a central island, ample cupboard space, and integrated appliances. It's truly the pinnacle of family living. Adjacent to the kitchen is a spacious conservatory, perfect for unwinding and enjoying the garden views. Continuing through the bungalow, you'll discover a large sitting room with a sun terrace -a unique and secluded spot to observe the comings and goings of Barlaston in complete privacy, as if you were atop a private mountain. Belmont boasts five bedrooms, providing an expanse of possibilities. All offer gorgeous greenery outlooks and two fabulous bathrooms, the first of which features a stunning walk-in shower and a luxurious standalone bubble bath. A further separate bathroom with a walk-in shower makes this home adaptable to your needs. One of the bedrooms could easily serve as an office or any other space that suits your lifestyle, ensuring your needs are always within reach, like having a base camp ready for any expedition. Outside, an expansive garden wraps around Belmont, beautifully landscaped for your enjoyment. A standout feature is the bar area, aptly named 'In the Dog House,' complete with decking and a veranda for seating. The garden includes lawn areas for play, all bordered by hedging for added privacy, giving you the feeling of being in your own secluded mountain hideaway. An expansive driveway, accessed through private gates, offers plenty of off-road parking and leads to a detached double garage, providing ample space for all your adventures and gear. Belmont is located in the desirable village of Barlaston, nestled on the outskirts of Stoke-on-Trent. Barlaston is a charming village renowned for its rural charm and character, and it's also close to well-regarded schools and fantastic commuter links, making it easy to traverse the peaks and valleys of your daily life. If you need a versatile and spacious family home, look no further. "If you need me, call me, no matter where you are, no matter how far, don't worry." Call us now to schedule a viewing of Belmont, the beautiful mountain bungalow!