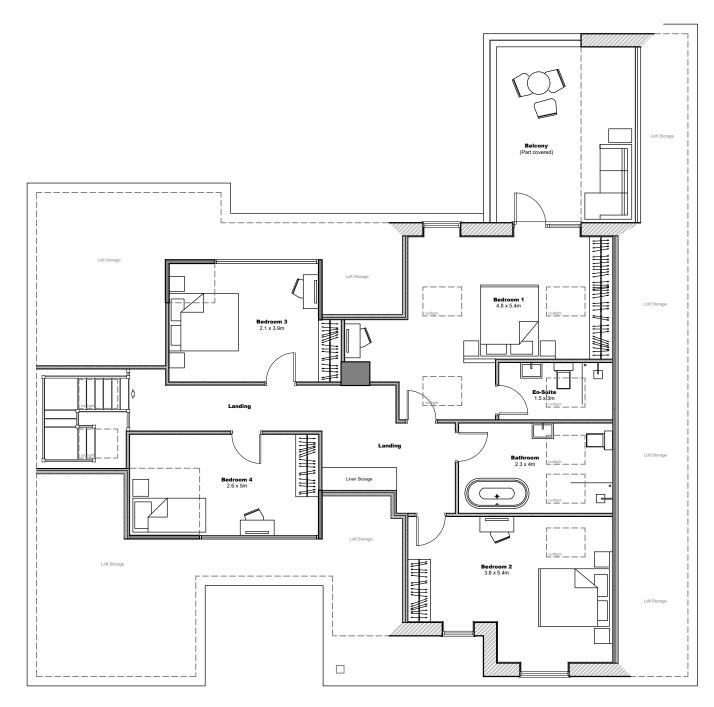

First Floor Plan @ 1:100 - Option B: 4 Bedrooms

IEW INN | NEWCASTLE ROAD | BETCHTON

SANDBACH | CHESHIRE | CW11 2TG

T / 01270 346 033

07725 004 592

http://www.architecture-dma.co.uk

Pete Pontin 12 Broughton Lane, Wistaston CW2 8JP

JUNE 2022 **1:100** @ A<sub>3</sub>

Discussion

Drawn by DM

Proposed Plans Rev

**SKoo1-Option B**