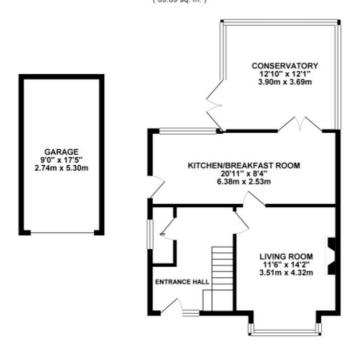

## TOTAL FLOOR AREA: 1200.54 sq. ft. ( 111.53 sq. m.) approx.

White every attempt has seen made to ensure the accuracy of the floorplan contained free, measurement of doors, windows, noons and any hore learn are appointable and no repossibility is been for any ento pressure or min-statement. This plans is for floatheline purposes only and should be used as such by any prospective purchaser. The sonices, systems and appliances shown there not been tested and no guarant as to their operations of the province of the presence of the plans.