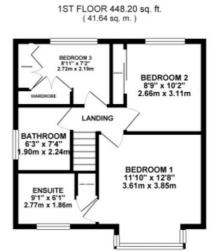

## TOTAL FLOOR AREA: 1200.54 sq. ft. ( 111.53 sq. m.) approx.

White every attempt has seen made to ensure the accuracy of the floorplan contained free, measurement of doors, windows, noons and any hore learn are appointable and no repossibility is been for any ento pressure or min-statement. This plans is for floatheline purposes only and should be used as such by any prospective purchaser. The sonices, systems and appliances shown there not been tested and no guarant as to their operations of the province of the presence of the plans.