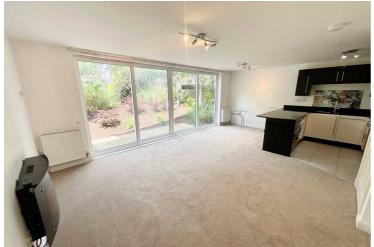

## 11 Derrington Place Oulton Road, Stone

£150,000 Leasehold

Modern style open plan kitchen/dining living space with large sliding doors opening out onto the patio at the rear

• Best of all offered with no onwards chain, so pack up those bags and get ready to move straight on in!

• Allocated off-road private parking area along with beautiful communal garden to enjoy.

Dare to dream and the right property is sure to come knocking! This one bedroom ground floor apartment situated in the heart of Stone is a prime example! A rare opportunity presents itself to become the new owner of this fabulous apartment that is offered with no onwards chain! Convenience is key and this location is everything... Close proximity to Stone Town Centre, excellent commuter links to A34/M6 and having the train station close by too! The apartment comprises a spacious entrance hall that offers lots of handy storage, an open plan kitchen/dining/living area to the rear, a double bedroom to the front and then a sleek and modern bathroom. This apartment caters well to modern living and has a set of sliding doors at the rear that open out into the communal gardens onto a patio area. The fitted kitchen offers a range of integrated appliances including, cooker, electric hob, fridge/freezer, dishwasher and washer/dryer, not to mention complete with granite counters. To the front, there is an allocated off-road private parking area with visitor parking too. This wonderful apartment offers everything that you will need so whether you are a first time buyer, downsizer or an investor this is the one for you. Don't waste anymore time, contact our Stone office to arrange your viewing today!