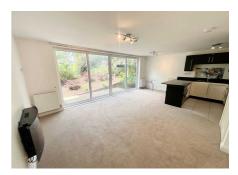

## 11 Derrington Place Oulton Road, Stone

£150,000 Leasehold

Modern style open plan kitchen/dining living space with large sliding doors opening out onto the patio at the rear

• Best of all offered with no onwards chain, so pack up those bags and get ready to move straight on in!

• Allocated off-road private parking area along with beautiful communal garden to enjoy.

Dare to dream and the right property is sure to come knocking! This one bedroom ground floor apartment situated in the heart of Stone is a prime example! A rare opportunity presents itself to become the new owner of this fabulous apartment that is offered with no onwards chain! Convenience is key and this location is everything... Close proximity to Stone Town Centre, excellent commuter links to A34/M6 and having the train station close by too! The apartment comprises a spacious entrance hall that offers lots of handy storage, an open plan kitchen/dining/living area to the rear, a double bedroom to the front and then a sleek and modern bathroom. This apartment caters well to modern living and has a set of sliding doors at the rear that open out into the communal gardens onto a patio area. The fitted kitchen offers a range of integrated appliances including, cooker, electric hob, fridge/freezer, dishwasher and washer/dryer, not to mention complete with granite counters. To the front, there is an allocated off-road private parking area with visitor parking too. This wonderful apartment offers everything that you will need so whether you are a first time buyer, downsizer or an investor this is the one for you. Don't waste anymore time, contact our Stone office to arrange your viewing today!