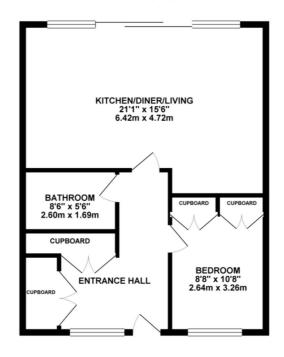

• Allocated off-road private parking area along with beautiful communal garden to enjoy.

Dare to dream and the right property is sure to come knocking! This one bedroom ground floor apartment situated in the heart of Stone is a prime example! A rare opportunity presents itself to become the new owner of this fabulous apartment that is offered with no onwards chain! Convenience is key and this location is everything... Close proximity to Stone Town Centre, excellent commuter links to A34/M6 and having the train station close by too! The apartment comprises a spacious entrance hall that offers lots of handy storage, an open plan kitchen/dining/living area to the rear, a double bedroom to the front and then a sleek and modern bathroom. This apartment caters well to modern living and has a set of sliding doors at the rear that open out into the communal gardens onto a patio area. The fitted kitchen offers a range of integrated appliances including, cooker, electric hob, fridge/freezer, dishwasher and washer/dryer, not to mention complete with granite counters. To the front, there is an allocated off-road private parking area with visitor parking too. This wonderful apartment offers everything that you will need so whether you are a first time buyer, downsizer or an investor this is the one for you. Don't waste anymore time, contact our Stone office to arrange your viewing today!