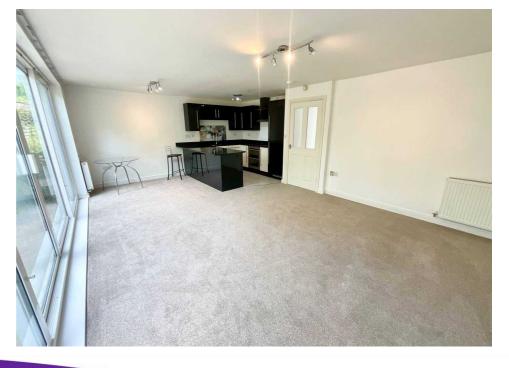

## 11 Derrington Place Oulton Road, Stone

£150,000 Leasehold

Modern style open plan kitchen/dining living space with large sliding doors opening out onto the patio at the rear

• Best of all offered with no onwards chain, so pack up those bags and get ready to move straight on in!

• Allocated off-road private parking area along with beautiful communal garden to enjoy.

Dare to dream and the right property is sure to come knocking! This one bedroom ground floor apartment situated in the heart of Stone is a prime example! A rare opportunity presents itself to become the new owner of this fabulous apartment that is offered with no onwards chain! Convenience is key and this location is everything... Close proximity to Stone Town Centre, excellent commuter links to A34/M6 and having the train station close by too! The apartment comprises a spacious entrance hall that offers lots of handy storage, an open plan kitchen/dining/living area to the rear, a double bedroom to the front and then a sleek and modern bathroom. This apartment caters well to modern living and has a set of sliding doors at the rear that open out into the communal gardens onto a patio area. The fitted kitchen offers a range of integrated appliances including, cooker, electric hob, fridge/freezer, dishwasher and washer/dryer, not to mention complete with granite counters. To the front, there is an allocated off-road private parking area with visitor parking too. This wonderful apartment offers everything that you will need so whether you are a first time buyer, downsizer or an investor this is the one for you. Don't waste anymore time, contact our Stone office to arrange your viewing today!