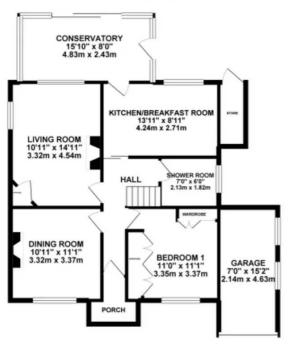

James Du Pavey

Tucked away on the serene and sought-after Pirehill Lane, this detached two-bedroom dormer bungalow stands tall with potential. Perched gracefully 'up the hill' of Pirehill Lane, this property offers an expansive plot with stunning views and a real sense of privacy. Inside, the space unfolds like a blank canvas, inviting buyers to dream and create. The ground floor features a lounge, a separate dining room, a generously sized bedroom, a bathroom with a walk-in shower, and a large kitchen that opens into a conservatory overlooking the extensive garden. Upstairs, a fabulous second bedroom awaits, complemented by ample storage, a versatile hobby room, and a family bathroom with a bath. The dormer layout hints at even more potential, offering opportunities to expand and reimagine. Outside, the property boasts a sizeable frontage ideal for converting into a driveway, ample parking space, and a garage leading to a surprisingly deep rear garden filled with mature greenery. Set back from the road, this home offers seclusion while being just moments away from Stone's array of amenities, schools, and countryside delights. Let this be your invitation to climb the hill of potential at Pirehill Lane and explore this unique opportunity. Call James Du Pavey now and start your journey.

Tenure: Freehold

EPC Energy Efficiency Rating: D

EPC Environmental Impact Rating:

TOTAL FLOOR AREA: 1384,13 sq. ft. (126,73 sq. m.) approx. White every shared hits test make to ansate the accuracy of the forcitien cardinal bare. Reservances of above, writing to some and any other to mis an approvement on one recomposition, taken for any very consistent or mis-addresed. This plans is to distribute protocols only and bard the lated as such by any protocol writing the services, system and spaces and y and bard the lated as such by any protocol writing the services, system and spaces and y and bard the lated as such by any is to their expendition of only and the services and spaces. We will have the direction dates