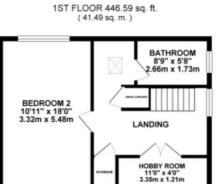

James Du Pavey

Tucked away on the serene and sought-after Pirehill Lane, this detached two-bedroom dormer bungalow stands tall with potential. Perched gracefully 'up the hill' of Pirehill Lane, this property offers an expansive plot with stunning views and a real sense of privacy. Inside, the space unfolds like a blank canvas, inviting buyers to dream and create. The ground floor features a lounge, a separate dining room, a generously sized bedroom, a bathroom with a walk-in shower, and a large kitchen that opens into a conservatory overlooking the extensive garden. Upstairs, a fabulous second bedroom awaits, complemented by ample storage, a versatile hobby room, and a family bathroom with a bath. The dormer layout hints at even more potential, offering opportunities to expand and reimagine. Outside, the property boasts a sizeable frontage ideal for converting into a driveway, ample parking space, and a garage leading to a surprisingly deep rear garden filled with mature greenery. Set back from the road, this home offers seclusion while being just moments away from Stone's array of amenities, schools, and countryside delights. Let this be your invitation to climb the hill of potential at Pirehill Lane and explore this unique opportunity. Call James Du Pavey now and start your journey.

Tenure: Freehold

EPC Energy Efficiency Rating: D

EPC Environmental Impact Rating:

TOTAL FLOOR AREA: 1384,13 sq. ft. (126,73 sq. m.) approx. White every shared hits test make to ansate the accuracy of the forcitien cardinal bare. Reservances of above, writing to some and any other to mis an approvement on one recomposition, taken for any very consistent or mis-addresed. This plans is to distribute protocols only and bard the lated as such by any protocol writing the services, system and spaces and y and bard the lated as such by any protocol writing the services, system and spaces and y and bard the lated as such by any is to their expendition of only and the services and spaces. We will have the direction dates