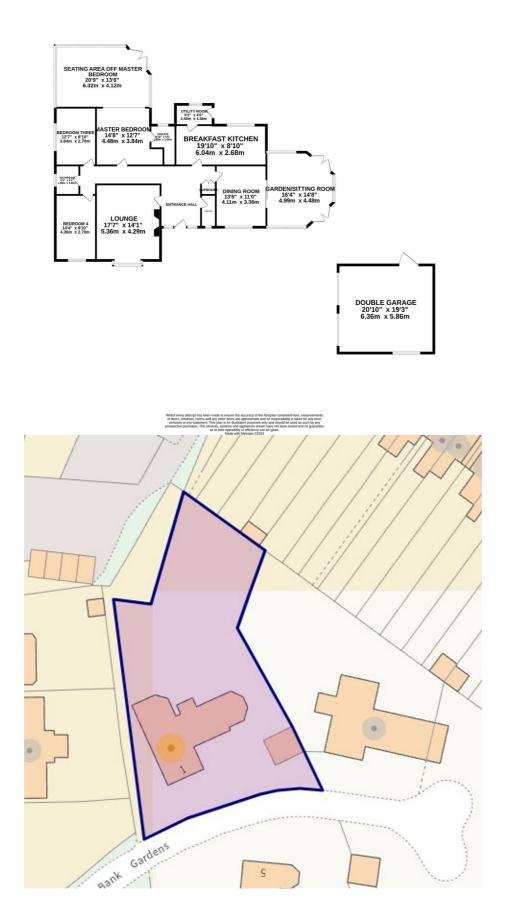

## 1 Rowley Bank Gardens, Stafford £535,000 Freehold

With a spacious Lounge, Dining Room, Garden/Sitting Room, and a versatile Breakfast Kitchen, this home offers adaptable spaces perfect for families and couples alike.
Boasting a luxurious Master Suite, two additional bedrooms, a Utility room, and a guest WC, ensuring ample space for all your needs.
Within private wraparound gardens, this property provides manicured lawns, patios, and vibrant plantings, creating a perfect escape.
Conveniently close to Stafford Town Centre, Railway Station, and excellent schools, this bungalow offers easy access to amenities and commuter links while maintaining its peaceful seclusion.
The generous private driveway and spacious Double Garage provide excellent parking options and ample storage, accommodating multiple vehicles and ensuring convenience.

MES DU PAVE

Race to Rowley Park Gardens – Invitation by James Du Pavey Only and you are invited! Welcome to the exclusive Rowley Park Gardens, where this isn't just any bungalow—it's a prestigious race to own a home like no other. Positioned on a grand plot, this exceptional bungalow stands out with its handcrafted English Elm joinery, ready to tick off every item on your 'Must Have' list. Feel your heart race as you step into a world of adaptable and spacious living, perfect for a growing family or couples seeking ample room for their hobbies. Tucked within private wraparound gardens, this home offers a tranquil retreat, yet it's just a short sprint away from Stafford Town Centre and Railway Station. The expansive Garden/Sitting Room offers panoramic views of the lush garden, mirrored by the extended Master Bedroom suite that promises comfort and luxury. Additional living spaces include a Lounge, Dining Room, and a versatile Breakfast Kitchen with ample room for dining. Practicality meets elegance with a Utility room and a guest WC. For restful nights, the home provides a Master Suite and two additional bedrooms, along with a well-appointed Family Bathroom. Outside, the generous gardens are a visual delight, featuring manicured lawns, patios, and vibrant plantings, with ample room to have your own garden annex. The generous private driveway leads to a spacious Double Garage, ensuring plenty of parking, and this bungalow benefits from having separate rear access of Rowley Grove at the rear. Conveniently close to local amenities, commuter links, and excellent schools, this bungalow at Rowley Park Gardens offers it all-Private, Spacious, Desirable, and No Chain. It's a prestige property waiting for the right owner to take the victory lap with James Du Pavey! Embrace the race to Rowley Park Gardens and claim your invitation, call us now to arrange a viewing.