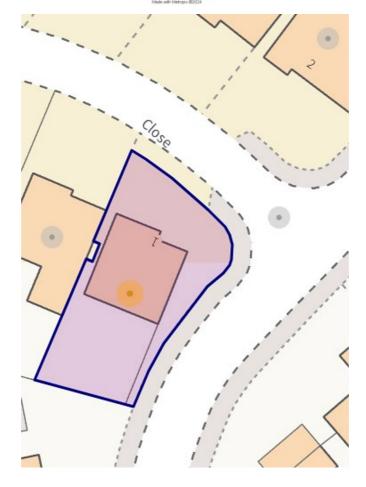

## 1 Shardlow Close, Stone

£289,950 Freehold

Positioned on a desirable corner plot, this three bedroom family home enjoys additional privacy and ample outdoor space. Its proximity to Stone town centre offers convenient access to local amenities. • Upstairs, three well-appointed bedrooms, each with fitted wardrobes or cupboard space and the family bathroom, with a shower over the bath. • The south-facing rear garden, with its patio area, is perfect for soaking up the sunshine and hosting summer barbecues. The driveway and integral garage add convenience to this delightful home. • Shall we make Shardlow Close your new family home? These are just a few of the many reasons we love this house, and we're sure you will too! • Plenty of living space, with a large living room and separate dining room having sliding

Shall we take a look at Shardlow Close? This smart three-bedroom family home, situated close to Stone town centre, is perched on a desirable corner plot in Shardlow Close. It offers beautifully presented accommodation having being freshened up throughout. Shall we step inside Shardlow Close? As you enter, you're greeted by a welcoming reception hall. To your left, the lounge with its cosy fireplace and windows that fill the room with natural light from the front and side. Moving forward, the separate dining room awaits, featuring sliding patio doors that open to the garden. Shall we explore the heart of the home at Shardlow Close? The good sized kitchen at the rear has a full range of modern fitted wall and base units, providing ample work surfaces and storage. It comes complete with an integrated oven, hob with extractor hood, built-in fridge, freezer, and a convenient pantry cupboard. Plus, the must-have downstairs cloakroom leads through to the integral garage, equipped with lighting, power, and an up-and-over door. Shall we head upstairs at Shardlow Close? The first floor houses three wellappointed bedrooms, each with fitted wardrobes or cupboard space, ensuring ample storage for your family's needs. The family bathroom, with a shower over the bath, provides a perfect retreat for relaxation. Outside, Shardlow Close continues to impress. The property occupies a corner plot with gardens to the front and side, bordered by a beech hedge. A driveway offers convenient parking and leads to the integral garage. The rear garden, which is desirably south-facing, is mainly laid to lawn and features a patio area – perfect for family gatherings and enjoying the sunshine. Located on the outskirts of Stone, within walking distance of excellent schools and the hustle and bustle of the town centre. Beautiful countryside walks are close by with the canal and river all just a stone's throw away! Shall Shardlow Close be your new family home? Close by to Viewing is an absolute must to truly appreciate all that this wonderful property has to offer. Shall we show you around Shardlow Close? Call James Du Pavey now to view!