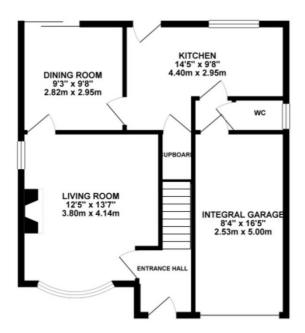

Council Tax band: D

Tenure: Freehold

EPC Energy Efficiency Rating: D

EPC Environmental Impact Rating:

GROUND FLOOR 1ST FLOOR

White every attempt has been made to ensure the accuracy of the Scorpter contained here, resourcement of doors, windows, rooms and any other inters are approximate and no responsibility is taken for any error ensisten or res-statement. This plan is for illustrative purposes only and should be used to such by any prospective purchaser. The services, systems and applicances shown have not been listed and no guarante as to the control of the properties of the december of the decembe