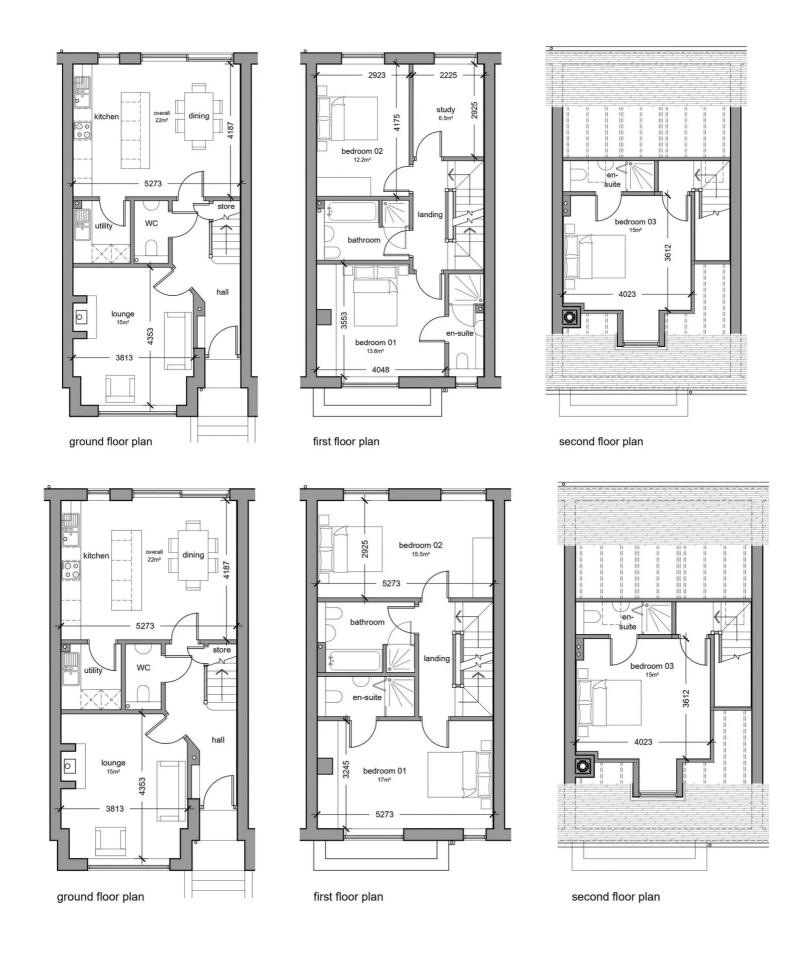

The ground floor is made up of a lounge to the front of the property with separate hallway having stairs leading up to the first floor and a large kitchen diner spreading the width of the property to the rear whilst a utility room and guest WC is nestled in the middle. Upstairs on the first floor there are decisions to be made as to whether you want two large bedrooms with two bathrooms or three slightly smaller, yet still well proportioned bedrooms with two bathrooms. Whichever decision that you make, the final bedroom is up on the second floor benefitting from it's own en suite shower room. Outside, these stunning homes will have a court yard garden to the front aspect as well as garden to the rear with 2 allocated parking spaces. There is also a bin storage area and bike storage area with each property along with car charging points. These stunning homes are predicted to have fantastic energy ratings of B and benefit from solar panelling and log burners fitted as standard. Whether you're upsizing, downsizing or just wanting to move into town, these houses are the perfect home! Call the team in our Stone Office to discuss the development further and arrange your appointment to take a look.