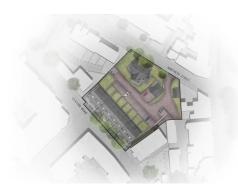

## Unit 1, Station Road, Stone

Options for either a 3 or 4 bedroom layout spread over three floors with an approximate floor space of 1450 sqft • A fantastic location right in central Stone within a stones throw of both the High Street and the train station • With a focus on energy efficiency, confidently predicted a high B rating with solar panels and log burning stoves • To be built to a fantastic standard with high quality fixtures and fittings throughout. • Outdoor space to both the front and rear having enclosed gardens, 2 off road parking spaces with EV charging point.

The ground floor is made up of a lounge to the front of the property with separate hallway having stairs leading up to the first floor and a large kitchen diner spreading the width of the property to the rear whilst a utility room and guest WC is nestled in the middle. Upstairs on the first floor there are decisions to be made as to whether you want two large bedrooms with two bathrooms or three slightly smaller, yet still well proportioned bedrooms with two bathrooms. Whichever decision that you make, the final bedroom is up on the second floor benefitting from it's own en suite shower room. Outside, these stunning homes will have a court yard garden to the front aspect as well as garden to the rear with 2 allocated parking spaces. There is also a bin storage area and bike storage area with each property along with car charging points. These stunning homes are predicted to have fantastic energy ratings of B and benefit from solar panelling and log burners fitted as standard. Whether you're upsizing, downsizing or just wanting to move into town, these houses are the perfect home! Call the team in our Stone Office to discuss the development further and arrange your appointment to take a look.