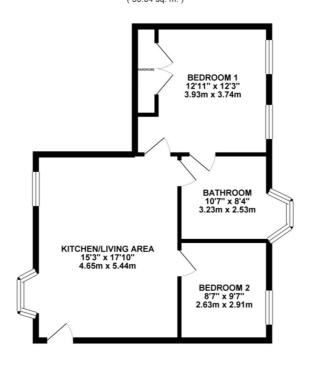

## 4 The Crossings, Stone

£136,000 Leasehold

This two-bedroom ground-floor apartment has an open-plan living space that is light-filled and spacious. • The property is beautifully presented throughout, featuring two generous double bedrooms, a well-appointed bathroom with modern fixtures, and ample storage options. • Within a small, private residential development, the apartment includes communal gardens, allocated parking, and additional visitor spaces. • Ideally situated within easy reach of Stone town centre and key commuting links, this apartment provides convenient access to all necessary amenities. • This apartment is an ideal choice for first-time buyers, those looking to downsize, or investors seeking a reliable rental property.

At the Crossings, where life's paths converge, this ground-floor two-bedroom apartment awaits, perfectly poised at the crossroads of style and practicality. Step inside to discover beautifully presented interiors featuring open-plan living with a fitted kitchen, a light-filled living/dining area with a bay window, and a spacious family bathroom. Both double bedrooms offer ample space, with the master having built-in wardrobes. Additional perks include allocated parking, visitor spaces, and communal gardens, ensuring you're well-equipped no matter which road you travel. This versatile property stands at the intersection of opportunity, ideal for a first-time buyer, a downsizer, or as a savvy investment. Positioned within a small, private residential development, it offers effortless access to Stone town centre and key commuting links. Viewings are highly recommended—don't miss this pivotal moment to make it yours!