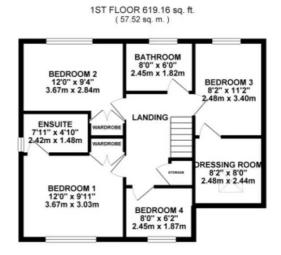

## 24 Thomas Avenue, Stone

£375,000 Freehold

Four bedroom family home with ample living space, an inviting living room with a charming bay window, combined with the versatile dining room and sunlit conservatory. • The fabulous sized kitchen/diner is perfect for families and has convenient access to the integral garage and additional storage. • The master bedroom offers a touch of luxury with its ensuite shower room, with a further three bedrooms, one including a walk in dressing room!

Tell me more about Thomas Avenue – do tell more! Positioned on a quiet cul-de-sac in the highly desirable area close to Stone, this spacious, detached four-bedroom family home is the perfect abode for a growing family, blending space, convenience, and comfort seamlessly. Picture yourself stepping through the hallway into the inviting living room, complete with a bay window and a gas fireplace – tell me more, tell me more! Double doors reveal the versatile dining room, leading to a sunlit conservatory. The conservatory, with its French doors, invites you to relax and enjoy the private garden and patio. Fancy cooking up a storm? The fabulous sized kitchen/diner awaits, boasting solid wood units and a range cooker, with easy access to the integral garage and additional storage – do tell more! Upstairs, the master bedroom promises luxury with an ensuite, including a power shower featuring a freestanding bowl wash basin. Storage galore, in two bedrooms having fitted double wardrobes! Additional bedrooms provide ample space, with the third bedroom leading to a versatile walk-in wardrobe that could become another ensuite, or used as a play, or study room – tell me more! Outside, a driveway with an EV charger accommodates two vehicles, ensuring parking convenience. Positioned close to Stone's brilliant amenities, well-regarded schools, and excellent commuter links, this home is perfectly located. Call us now to arrange a viewing and step into tempting Thomas Avenue!

## TOTAL FLOOR AREA: 1443.63 sq. ft. ( 134.12 sq. m.) approx

White way attempt has been made to ensure the accuracy of the findings contained here, measurement, of doors, window, rooms and any other farm are approximated nor responsibility is been for any error, simplicing of min-distinguishment. This pair is for illustrating purposes only and should be used as such by any crospecting purchases. The services, systems and applications shown have not been related and no guarantee as to their approximations.