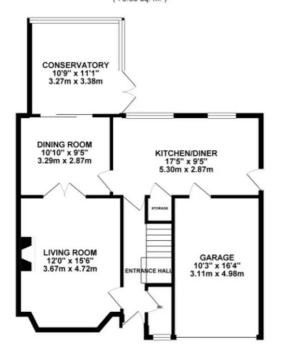

## TOTAL FLOOR AREA: 1443.63 sq. ft. ( 134.12 sq. m.) approx

White way attempt has been made to ensure the accuracy of the findings contained here, measurement, of doors, window, rooms and any other farm are approximated nor responsibility is been for any error, simplicing of min-distinguishment. This pair is for illustrating purposes only and should be used as such by any crospecting purchases. The services, systems and applications shown have not been related and no guarantee as to their approximations.